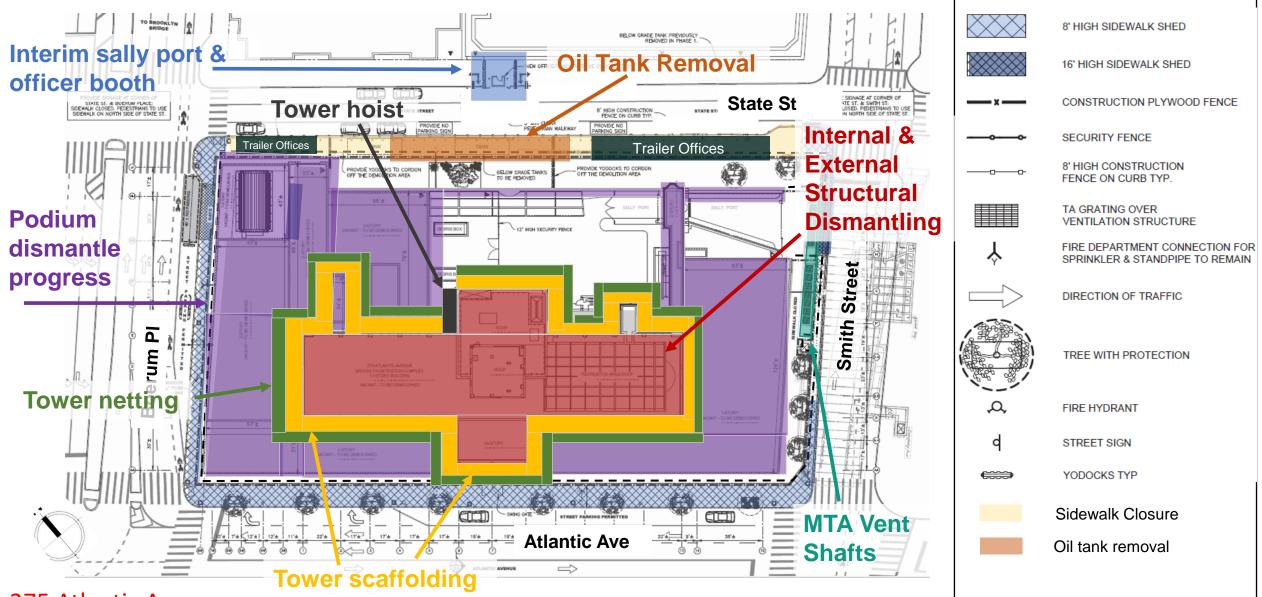

| DATE(S)             | WORK HOURS                   | LOCATION                                           | OPERATION                                                                                                                                                                                                                                                                                                 |
|---------------------|------------------------------|----------------------------------------------------|-----------------------------------------------------------------------------------------------------------------------------------------------------------------------------------------------------------------------------------------------------------------------------------------------------------|
| 2/19/24-<br>2/24/24 | 7:00 am-9:00 pm              | Brooklyn Detention Center<br>(275 Atlantic Avenue) | Weekly waste removal and refuse container pick-up and drop-off<br>(Intermittent noise and vibrations due to container loading)                                                                                                                                                                            |
| 2/19/24-            | 7:00 am-9:00 pm              | Brooklyn Detention Center                          | Scaffold removal                                                                                                                                                                                                                                                                                          |
| 2/24/24<br>2/19/24- | (M - Fri)<br>7:00 am-9:00 pm | (275 Atlantic Avenue)<br>Brooklyn Detention Center | (Noise / Vibrations)<br>Hoist Removal                                                                                                                                                                                                                                                                     |
| 2/21/24             | (M – Fri)                    | (275 Atlantic Avenue)                              | (Noise / Vibrations)                                                                                                                                                                                                                                                                                      |
| 2/19/24-<br>2/21/24 | 7:00 am-9:00 pm<br>(M - Fri) | Brooklyn Detention Center<br>(275 Atlantic Avenue) | Sheet Pile Installation (Shoring - State St. Tank Excavation)<br>(Noise / Continuous Vibrations; Loud noises and stronger vibrations may be<br>experienced when sheet piles hit subsurface impediments; Frequent vibrations<br>are expected to start at 7:00 with breaks at approximately 9:00 and 12:00) |
| 2/21/24-<br>2/24/24 | 7:00 am-9:00 pm<br>(M - Fri) | Brooklyn Detention Center<br>(275 Atlantic Avenue) | Tank Removal (State St. Tank Excavation)<br>(Noise / Vibrations; Tank removal by long-reach excavators)                                                                                                                                                                                                   |
|                     |                              | ``````````````````````````````````````             |                                                                                                                                                                                                                                                                                                           |
| 2/24/24             | 9:00 am-5:00 pm              | Brooklyn Detention Center<br>(275 Atlantic Avenue) | Waste Removal / Tank Removal / Scaffold Removal / Tower Dismantle<br>(Noise / Vibrations)                                                                                                                                                                                                                 |

## **Overview of Dismantle Activities & Progress**

275 Atlantic Ave.