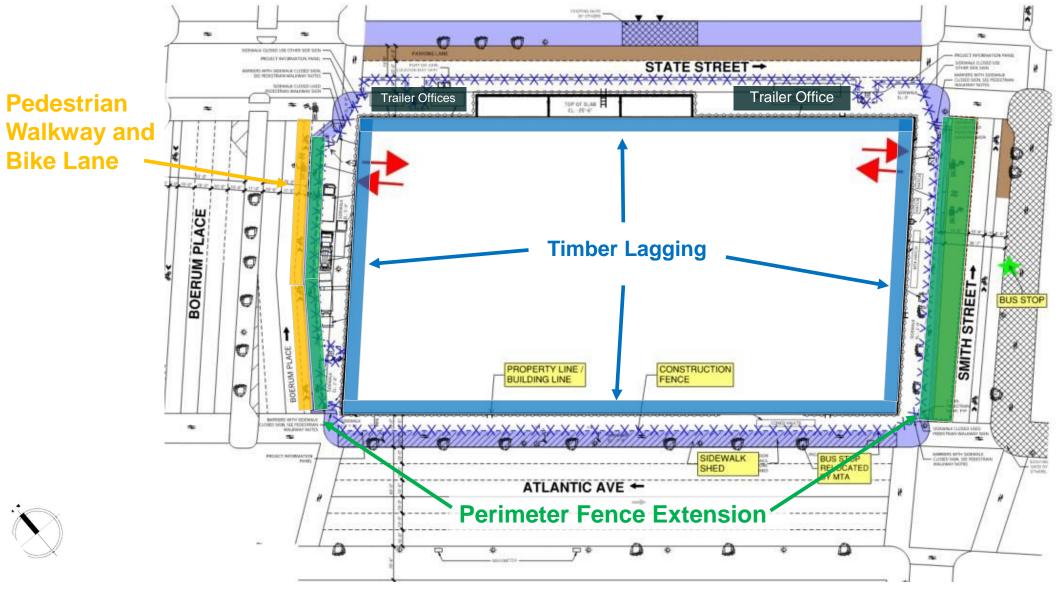

| DATE(S)                                                                                                                                                                                                                                                                                                                                   | WORK HOURS                                         | LOCATION              | OPERATION                                                                                                                                                                                                       |
|-------------------------------------------------------------------------------------------------------------------------------------------------------------------------------------------------------------------------------------------------------------------------------------------------------------------------------------------|----------------------------------------------------|-----------------------|-----------------------------------------------------------------------------------------------------------------------------------------------------------------------------------------------------------------|
| 9/16/24 -<br>9/20/24                                                                                                                                                                                                                                                                                                                      | M-F / 7:00 am – 9:00 pm                            | (275 Atlantic Avenue) | <b>Concrete demo</b><br>(Noise / Vibrations / Dust (Water will be used for mitigation) / Work will take<br>Place inside the perimeter fencing with no public interaction)                                       |
| 9/16/24 -<br>9/21/24                                                                                                                                                                                                                                                                                                                      | M-F / 7:00 am – 9:00 pm<br>Sat / 9:00 am – 5:00 pm | (275 Atlantic Avenue) | <b>Timber lagging</b><br>(Noise / Truck deliveries of wood to the site / Creation of wooden barriers in<br>front of the structural soldier piles to prevent soil from falling inward)                           |
| 9/16/24 -<br>9/21/24                                                                                                                                                                                                                                                                                                                      | M-F / 7:00 am – 9:00 pm<br>Sat / 9:00 am – 5:00 pm | (275 Atlantic Avenue) | <b>Test pit drilling</b><br>(Noise / Vibrations / Drilling within site perimeter to probe for previous site<br>utilities / Minimal dust expected with mitigation practices to be employed)                      |
| 9/16/24 -<br>9/21/24                                                                                                                                                                                                                                                                                                                      | M-F / 7:00 am – 9:00 pm<br>Sat / 9:00 am – 5:00 pm | (275 Atlantic Avenue) | <b>Tieback installation</b><br>(Noise / Vibrations / Install tieback supports by drilling through the excavation<br>and lagging into the soil to provide lateral support to the Support Of Excavation<br>(SOE)) |
| 9/18/24 -<br>9/21/24                                                                                                                                                                                                                                                                                                                      | M-F / 7:00 am – 9:00 pm<br>Sat / 9:00 am – 5:00 pm | (275 Atlantic Avenue) | Smith St. perimeter fence extension<br>(Noise / Extension of the existing fence out to the west travel lane of Smith St. /<br>Flaggers will direct pedestrian travel to the east side of Smith St.)             |
| WATER SHUT-OFF NOTIFICATIONS: IN ADDITION TO A 72-HOUR ADVISORY, PRIOR 24-HOUR NOTIFICATION WILL BE DISTRIBUTED/POSTED TO ANY / ALL AFFECTED LOCATION(S).<br>NO PARKING SIGNS: WILL BE DISTRIBUTED/POSTED 72 HOURS PRIOR TO THE TEMPORARY ELIMINATION OF STREET PARKING. PLEASE OBSERVE POSTED PARKING REGULATIONS IN CONSTRUCTION AREAS. |                                                    |                       |                                                                                                                                                                                                                 |
| For further information: Contact Lucien Allen, the Community Construction Liaison at (917) 270 - 2370 or BrooklynCCL@bbjnyc.com                                                                                                                                                                                                           |                                                    |                       |                                                                                                                                                                                                                 |
| Eric Adams,                                                                                                                                                                                                                                                                                                                               | Thomas Foley, P.E.                                 |                       |                                                                                                                                                                                                                 |

## **Overview of Facility Activities & Progress**

275 Atlantic Ave.