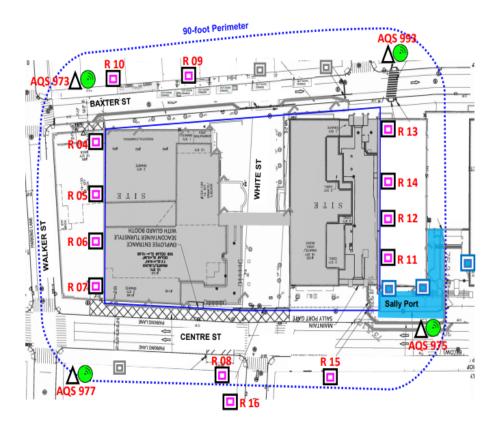

## Map of Monitoring Locations:

Vibration Monitors R04 - R16 Air Quality System (AQS) # 993, 997, 975, 977, & 998.

# **Environmental Monitoring Manhattan**

- \* Dismantle project vibration, air and noise monitoring devices are installed by Design-Build team in Phase 2, after sally port construction. A vibration monitoring station was installed in the DCTV Fire house at 87 Lafayette St.
- \* The location of monitoring stations presented is referential. Air/Noise Monitoring station located in Sally Port area will be relocated in Phase 2.
- Vibration Monitoring Dismantle Air Monitoring Station Dismantle Noise Monitoring Station Dismantle Vibration Monitoring Sallyport construction (Installed)

Vibration Monitoring Not installed