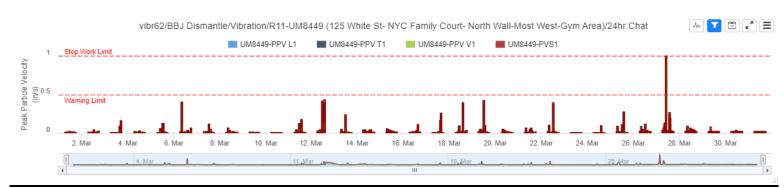

rt construction. A vibration monitoring station was installed in the DCTV Fire house at 87 Lafayette St.
- \* The location of monitoring stations presented is referential. Air/Noise Monitoring station located in Sally Port area will be relocated in Phase 2.
- Vibration Monitoring Dismantle Air Monitoring Station Dismantle Noise Monitoring Station Dismantle Vibration Monitoring Sallyport construction (Installed)

Vibration Monitoring Not installed





## Vibration Monitor - (R04) March 24:



#### Vibration Monitor - (R05) March 24:



## Vibration Monitor - (R06) March 24:







## Vibration Monitor - (R07) March 24:



## Vibration Monitor - (R08) March 24:



## Vibration Monitor - (R09) March 24:







## Vibration Monitor - (R10) March 24:



## Vibration Monitor - (R11) March 24:



## Vibration Monitor - (R12) March 24:







## Vibration Monitor - (R13) March 24:



## Vibration Monitor - (R14) March 24:



## Vibration Monitor - (R15) March 24:







## Vibration Monitor - (R16) March 24:



## Air Quality Systems #975 - Dust Monitoring Station - March 24:



## Air Quality Systems #975 - Noise Monitoring Station - March 24:







## Air Quality Systems #977 - Dust Monitoring Station - March 24:



## Air Quality Systems #977 - Noise Monitoring Station - March 24:



#### Air Quality Systems #993 - Dust Monitoring Station - March 24:







## Air Quality Systems #993 - Noise Monitoring Station - March 24:



## Air Quality Systems #998 - Dust Monitoring Station - March 24:



## Air Quality Systems #998 - Noise Monitoring Station - March 24:







## Air Qua