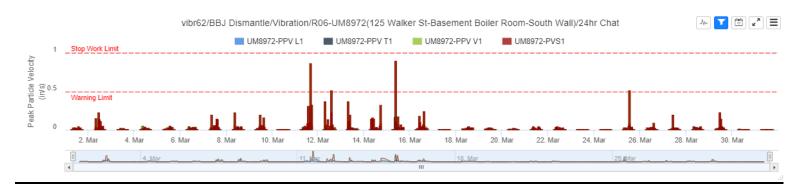

ty System (AQS) # 993, 997, 975, 977, & 998.

# **Environmental Monitoring Manhattan**



- \* Dismantle project vibration, air and noise monitoring devices are installed by Design-Build team in Phase 2, after sally port construction. A vibration monitoring station was installed in the DCTV Fire house at 87 Lafayette St.
- \* The location of monitoring stations presented is referential. Air/Noise Monitoring station located in Sally Port area will be relocated in Phase 2.
- Vibration Monitoring Dismantle Air Monitoring Station Dismantle Noise Monitoring Station Dismantle Vibration Monitoring Sallyport construction (Installed)

Vibration Monitoring Not installed





## Vibration Monitor - (R04) March 24:



#### Vibration Monitor - (R05) March 24:



## Vibration Monitor - (R06) March 24:







## Vibration Monitor - (R07) March 24:



## Vibration Monitor - (R08) March 24:



## Vibration Monitor - (R09) March 24:







## Vibration Monitor - (R10) March 24:



## Vibration Monitor - (R11) March 24:



## Vibration Monitor - (R12) March 24:







## Vibration Monitor - (R13) March 24:



## Vibration Monitor - (R14) March 24:



## Vibration Monitor - (R15) March 24:







## Vibration Monitor - (R16) March 24:



## Air Quality Systems #975 - Dust Monitoring Station - March 24:



## Air Quality Systems #975 - Noise Monitoring Station - March 24:







## Air Quality Systems #977 - Dust Monitoring Station - March 24:



## Air Quality Systems #977 - Noise Monitoring Station - March 24:



#### Air Quality Systems #993 - Dust Monitoring Station - March 24:







## Ai