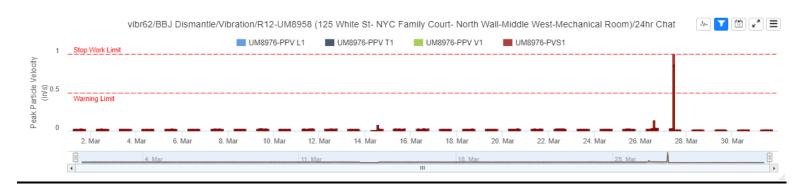

ation was installed in the DCTV Fire house at 87 Lafayette St.
- \* The location of monitoring stations presented is referential. Air/Noise Monitoring station located in Sally Port area will be relocated in Phase 2.
- Vibration Monitoring Dismantle Air Monitoring Station Dismantle Noise Monitoring Station Dismantle Vibration Monitoring Sallyport construction (Installed)

Vibration Monitoring Not installed





## Vibration Monitor - (R04) March 24:



#### Vibration Monitor - (R05) March 24:



## Vibration Monitor - (R06) March 24:







## Vibration Monitor - (R07) March 24:



## Vibration Monitor - (R08) March 24:



## Vibration Monitor - (R09) March 24:







## Vibration Monitor - (R10) March 24:



## Vibration Monitor - (R11) March 24:



## Vibration Monitor - (R12) March 24:







## Vibration Monitor - (R13) March 24:



## Vibration Monitor - (R14) March 24:



## Vibration Monitor - (R15) March 24:







## Vibration Monitor - (R16) March 24:



## Air Quality Systems #975 - Dust Monitoring Station - March 24:



## Air Quality Systems #975 - Noise Monitoring Station - March 24:







## Air Quality Systems #977 - Dust Monitoring Station - March 24:



## Air Quality Systems #977 - Noise Monitoring Station - March 24:



#### Air Quality Systems #993 - Dust Monitoring Station - March 24:







## Air Quality Systems #993 - Noise Monitoring Station - March 24:



## Air Quality Systems #998 - Dust Monitoring Station - March 24:



## Air Quality Systems #998 - Noise Monitoring Station - March 24:







## Air Quality Systems #997 - Dust Monitoring Statio