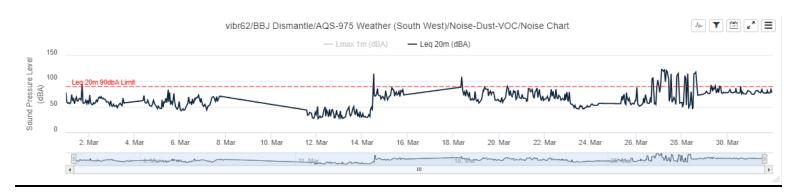

e Vibration Monitoring Sallyport construction (Installed)

Vibration Monitoring Not installed





## Vibration Monitor - (R04) March 24:



#### Vibration Monitor - (R05) March 24:



## Vibration Monitor - (R06) March 24:







## Vibration Monitor - (R07) March 24:



## Vibration Monitor - (R08) March 24:



## Vibration Monitor - (R09) March 24:







## Vibration Monitor - (R10) March 24:



## Vibration Monitor - (R11) March 24:



## Vibration Monitor - (R12) March 24:







## Vibration Monitor - (R13) March 24:



## Vibration Monitor - (R14) March 24:



## Vibration Monitor - (R15) March 24:







## Vibration Monitor - (R16) March 24:



## Air Quality Systems #975 - Dust Monitoring Station - March 24:



## Air Quality Systems #975 - Noise Monitoring Station - March 24:







## Air Quality Systems #977 - Dust Monitoring Station - March 24:



## Air Quality Systems #977 - Noise Monitoring Station - March 24:



#### Air Quality Systems #993 - Dust Monitoring Station - March 24:







## Air Quality Systems #993 - Noise Monitoring Station - March 24:



## Air Quality Systems #998 - Dust Monitoring Station - March 24:



## Air Quality Systems #998 - Noise Monitoring Station - March 24:







## Air Quality Systems #997 - Dust Monitoring Station - March 24



## Air Quality Systems #997 - Noise Monitoring Station - March 24: