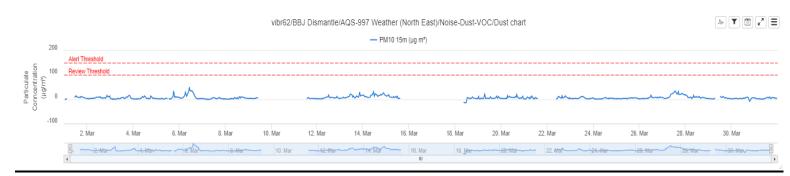

tion Monitor - (R13) March 24:



## Vibration Monitor - (R14) March 24:



## Vibration Monitor - (R15) March 24:







## Vibration Monitor - (R16) March 24:



## Air Quality Systems #975 - Dust Monitoring Station - March 24:



## Air Quality Systems #975 - Noise Monitoring Station - March 24:







## Air Quality Systems #977 - Dust Monitoring Station - March 24:



## Air Quality Systems #977 - Noise Monitoring Station - March 24:



#### Air Quality Systems #993 - Dust Monitoring Station - March 24:







## Air Quality Systems #993 - Noise Monitoring Station - March 24:



## Air Quality Systems #998 - Dust Monitoring Station - March 24:



## Air Quality Systems #998 - Noise Monitoring Station - March 24:







## Air Quality Systems #997 - Dust Monitoring Station - March 24



## Air Quality Systems #997 - Noise Monitoring Station - March 24: