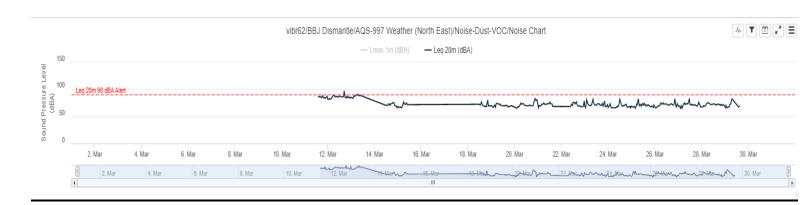

4:



## Vibration Monitor - (R15) March 24:







## Vibration Monitor - (R16) March 24:



## Air Quality Systems #975 - Dust Monitoring Station - March 24:



## Air Quality Systems #975 - Noise Monitoring Station - March 24:







## Air Quality Systems #977 - Dust Monitoring Station - March 24:



## Air Quality Systems #977 - Noise Monitoring Station - March 24:



#### Air Quality Systems #993 - Dust Monitoring Station - March 24:







## Air Quality Systems #993 - Noise Monitoring Station - March 24:



## Air Quality Systems #998 - Dust Monitoring Station - March 24:



## Air Quality Systems #998 - Noise Monitoring Station - March 24:







## Air Quality Systems #997 - Dust Monitoring Station - March 24



## Air Quality Systems #997 - Noise Monitoring Station - March 24: