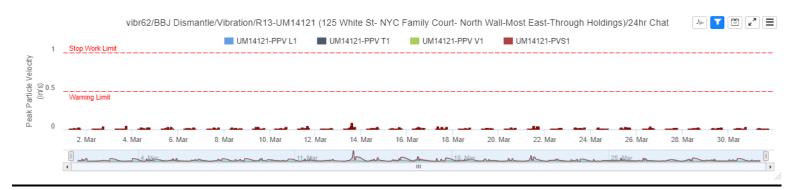

87 Lafayette St.
- \* The location of monitoring stations presented is referential. Air/Noise Monitoring station located in Sally Port area will be relocated in Phase 2.
- Vibration Monitoring Dismantle Air Monitoring Station Dismantle Noise Monitoring Station Dismantle Vibration Monitoring Sallyport construction (Installed)

Vibration Monitoring Not installed





## Vibration Monitor - (R04) March 24:



#### Vibration Monitor - (R05) March 24:



## Vibration Monitor - (R06) March 24:







## Vibration Monitor - (R07) March 24:



## Vibration Monitor - (R08) March 24:



## Vibration Monitor - (R09) March 24:







## Vibration Monitor - (R10) March 24:



## Vibration Monitor - (R11) March 24:



## Vibration Monitor - (R12) March 24:







## Vibration Monitor - (R13) March 24:



## Vibration Monitor - (R14) March 24:



## Vibration Monitor - (R15) March 24:







## Vibration Monitor - (R16) March 24:



## Air Quality Systems #975 - Dust Monitoring Station - March 24:



## Air Quality Systems #975 - Noise Monitoring Station - March 24:







## Air Quality Systems #977 - Dust Monitoring Station - March 24:



## Air Quality Systems #977 - Noise Monitoring Station - March 24:



#### Air Quality Systems #993 - Dust Monitoring Station - March 24:







## Air Quality Systems #993 - Noise Monitoring Station - March 24:



## Air Quality Systems #998 - Dust Monitoring Station - March 24:



## Air Quality Systems #998 - Noise Monitoring Station - March 24:







## Air Quality Systems #997 - Dust Monitoring Station - March 24



## Air Quality Systems #997 -