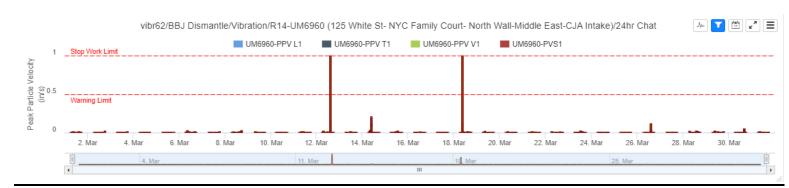

toring stations presented is referential. Air/Noise Monitoring station located in Sally Port area will be relocated in Phase 2.
- Vibration Monitoring Dismantle Air Monitoring Station Dismantle Noise Monitoring Station Dismantle Vibration Monitoring Sallyport construction (Installed)

Vibration Monitoring Not installed





## Vibration Monitor - (R04) March 24:



#### Vibration Monitor - (R05) March 24:



## Vibration Monitor - (R06) March 24:







## Vibration Monitor - (R07) March 24:



## Vibration Monitor - (R08) March 24:



## Vibration Monitor - (R09) March 24:







## Vibration Monitor - (R10) March 24:



## Vibration Monitor - (R11) March 24:



## Vibration Monitor - (R12) March 24:







## Vibration Monitor - (R13) March 24:



## Vibration Monitor - (R14) March 24:



## Vibration Monitor - (R15) March 24:







## Vibration Monitor - (R16) March 24:



## Air Quality Systems #975 - Dust Monitoring Station - March 24:



## Air Quality Systems #975 - Noise Monitoring Station - March 24:







## Air Quality Systems #977 - Dust Monitoring Station - March 24:



## Air Quality Systems #977 - Noise Monitoring Station - March 24:



#### Air Quality Systems #993 - Dust Monitoring Station - March 24:







## Air Quality Systems #993 - Noise Monitoring Station - March 24:



## Air Quality Systems #998 - Dust Monitoring Station - March 24:



## Air Quality Systems #998 - Noise Monitoring Station - March 24:







## Air Quality Systems #997 - Dust Monitoring Station - March 24



## Air Quality Systems #997 - Noise Monitoring Station - March 24: