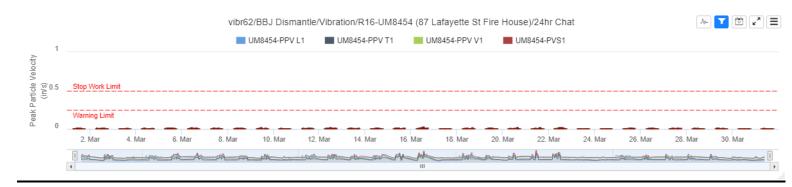

Port area will be relocated in Phase 2.
- Vibration Monitoring Dismantle Air Monitoring Station Dismantle Noise Monitoring Station Dismantle Vibration Monitoring Sallyport construction (Installed)

Vibration Monitoring Not installed





## Vibration Monitor - (R04) March 24:



#### Vibration Monitor - (R05) March 24:



## Vibration Monitor - (R06) March 24:







## Vibration Monitor - (R07) March 24:



## Vibration Monitor - (R08) March 24:



## Vibration Monitor - (R09) March 24:







## Vibration Monitor - (R10) March 24:



## Vibration Monitor - (R11) March 24:



## Vibration Monitor - (R12) March 24:







## Vibration Monitor - (R13) March 24:



## Vibration Monitor - (R14) March 24:



## Vibration Monitor - (R15) March 24:







## Vibration Monitor - (R16) March 24:



## Air Quality Systems #975 - Dust Monitoring Station - March 24:



## Air Quality Systems #975 - Noise Monitoring Station - March 24:







## Air Quality Systems #977 - Dust Monitoring Station - March 24:



## Air Quality Systems #977 - Noise Monitoring Station - March 24:



#### Air Quality Systems #993 - Dust Monitoring Station - March 24:







## Air Quality Systems #993 - Noise Monitoring Station - March 24:



## Air Quality Systems #998 - Dust Monitoring Station - March 24:



## Air Quality Systems #998 - Noise Monitoring Station - March 24:







## Air Quality Systems #997 - Dust Monitoring Station - March 24



## Air Quality Systems #997 - Noise Monitoring Station - March 24: