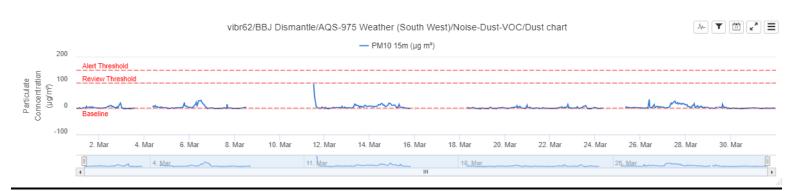

tle Air Monitoring Station Dismantle Noise Monitoring Station Dismantle Vibration Monitoring Sallyport construction (Installed)

Vibration Monitoring Not installed





## Vibration Monitor - (R04) March 24:



#### Vibration Monitor - (R05) March 24:



## Vibration Monitor - (R06) March 24:







## Vibration Monitor - (R07) March 24:



## Vibration Monitor - (R08) March 24:



## Vibration Monitor - (R09) March 24:







## Vibration Monitor - (R10) March 24:



## Vibration Monitor - (R11) March 24:



## Vibration Monitor - (R12) March 24:







## Vibration Monitor - (R13) March 24:



## Vibration Monitor - (R14) March 24:



## Vibration Monitor - (R15) March 24:







## Vibration Monitor - (R16) March 24:



## Air Quality Systems #975 - Dust Monitoring Station - March 24:



## Air Quality Systems #975 - Noise Monitoring Station - March 24:







## Air Quality Systems #977 - Dust Monitoring Station - March 24:



## Air Quality Systems #977 - Noise Monitoring Station - March 24:



#### Air Quality Systems #993 - Dust Monitoring Station - March 24:







## Air Quality Systems #993 - Noise Monitoring Station - March 24:



## Air Quality Systems #998 - Dust Monitoring Station - March 24:



## Air Quality Systems #998 - Noise Monitoring Station - March 24:







## Air Quality Systems #997 - Dust Monitoring Station - March 24



## Air Quality Systems #997 - Noise Monitoring Station - March 24: