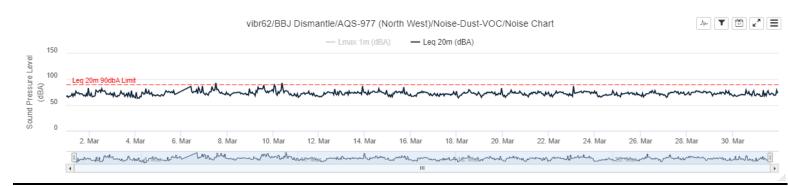

## Vibration Monitor - (R05) March 24:



## Vibration Monitor - (R06) March 24:







## Vibration Monitor - (R07) March 24:



## Vibration Monitor - (R08) March 24:



## Vibration Monitor - (R09) March 24:







## Vibration Monitor - (R10) March 24:



## Vibration Monitor - (R11) March 24:



## Vibration Monitor - (R12) March 24:







## Vibration Monitor - (R13) March 24:



## Vibration Monitor - (R14) March 24:



## Vibration Monitor - (R15) March 24:







## Vibration Monitor - (R16) March 24:



## Air Quality Systems #975 - Dust Monitoring Station - March 24:



## Air Quality Systems #975 - Noise Monitoring Station - March 24:







## Air Quality Systems #977 - Dust Monitoring Station - March 24:



## Air Quality Systems #977 - Noise Monitoring Station - March 24:



#### Air Quality Systems #993 - Dust Monitoring Station - March 24:







## Air Quality Systems #993 - Noise Monitoring Station - March 24:



## Air Quality Systems #998 - Dust Monitoring Station - March 24:



## Air Quality Systems #998 - Noise Monitoring Station - March 24:







## Air Quality Systems #997 - Dust Monitoring Station - March 24



## Air Quality Systems #997 - Noise Monitoring Station - March 24: