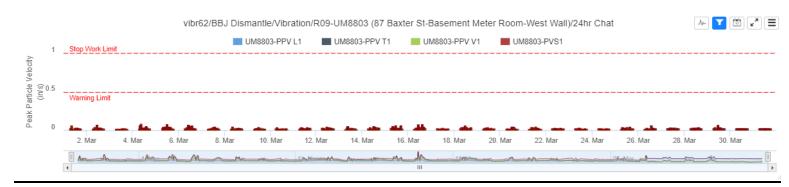

d noise monitoring devices are installed by Design-Build team in Phase 2, after sally port construction. A vibration monitoring station was installed in the DCTV Fire house at 87 Lafayette St.
- \* The location of monitoring stations presented is referential. Air/Noise Monitoring station located in Sally Port area will be relocated in Phase 2.
- Vibration Monitoring Dismantle Air Monitoring Station Dismantle Noise Monitoring Station Dismantle Vibration Monitoring Sallyport construction (Installed)

Vibration Monitoring Not installed





## Vibration Monitor - (R04) March 24:



#### Vibration Monitor - (R05) March 24:



## Vibration Monitor - (R06) March 24:







## Vibration Monitor - (R07) March 24:



## Vibration Monitor - (R08) March 24:



## Vibration Monitor - (R09) March 24:







## Vibration Monitor - (R10) March 24:



## Vibration Monitor - (R11) March 24:



## Vibration Monitor - (R12) March 24:







## Vibration Monitor - (R13) March 24:



## Vibration Monitor - (R14) March 24:



## Vibration Monitor - (R15) March 24:







## Vibration Monitor - (R16) March 24:



## Air Quality Systems #975 - Dust Monitoring Station - March 24:



## Air Quality Systems #975 - Noise Monitoring Station - March 24:







## Air Quality Systems #977 - Dust Monitoring Station - March 24:



## Air Quality Systems #977 - Noise Monitoring Station - March 24:



#### Air Quality Systems #993 - Dust Monitoring Station - March 24:







## Air Quality Systems #993 - Noise Monitoring Station - March 24:



## Air Quality Systems #998 - Dust Monitoring Station - March 24: