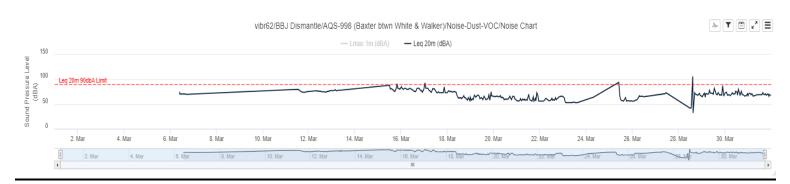

R11) March 24:



## Vibration Monitor - (R12) March 24:







## Vibration Monitor - (R13) March 24:



## Vibration Monitor - (R14) March 24:



## Vibration Monitor - (R15) March 24:







## Vibration Monitor - (R16) March 24:



## Air Quality Systems #975 - Dust Monitoring Station - March 24:



## Air Quality Systems #975 - Noise Monitoring Station - March 24:







## Air Quality Systems #977 - Dust Monitoring Station - March 24:



## Air Quality Systems #977 - Noise Monitoring Station - March 24:



#### Air Quality Systems #993 - Dust Monitoring Station - March 24:







## Air Quality Systems #993 - Noise Monitoring Station - March 24:



## Air Quality Systems #998 - Dust Monitoring Station - March 24:



## Air Quality Systems #998 - Noise Monitoring Station - March 24:







## Air Quality Systems #997 - Dust Monitoring Station - March 24



## Air Quality Systems #997 - Noise Monitoring Station - March 24: