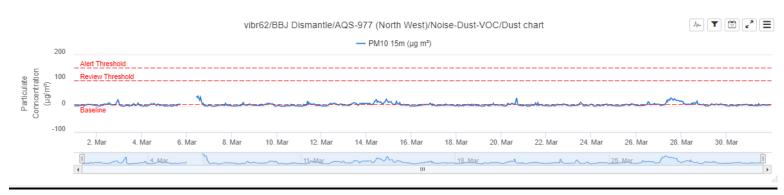

toring Not installed





## Vibration Monitor - (R04) March 24:



#### Vibration Monitor - (R05) March 24:



## Vibration Monitor - (R06) March 24:







## Vibration Monitor - (R07) March 24:



## Vibration Monitor - (R08) March 24:



## Vibration Monitor - (R09) March 24:







## Vibration Monitor - (R10) March 24:



## Vibration Monitor - (R11) March 24:



## Vibration Monitor - (R12) March 24:







## Vibration Monitor - (R13) March 24:



## Vibration Monitor - (R14) March 24:



## Vibration Monitor - (R15) March 24:







## Vibration Monitor - (R16) March 24:



## Air Quality Systems #975 - Dust Monitoring Station - March 24:



## Air Quality Systems #975 - Noise Monitoring Station - March 24:







## Air Quality Systems #977 - Dust Monitoring Station - March 24:



## Air Quality Systems #977 - Noise Monitoring Station - March 24:



#### Air Quality Systems #993 - Dust Monitoring Station - March 24:







## Air Quality Systems #993 - Noise Monitoring Station - March 24:



## Air Quality Systems #998 - Dust Monitoring Station - March 24:



## Air Quality Systems #998 - Noise Monitoring Station - March 24:







## Air Quality Systems #997 - Dust Monitoring Station - March 24



## Air Quality Systems #997 - Noise Monitoring Station - March 24: