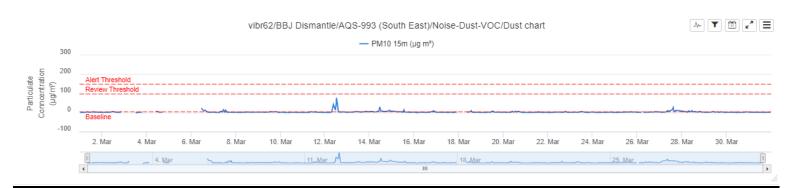

March 24:







## Vibration Monitor - (R07) March 24:



## Vibration Monitor - (R08) March 24:



## Vibration Monitor - (R09) March 24:







## Vibration Monitor - (R10) March 24:



## Vibration Monitor - (R11) March 24:



## Vibration Monitor - (R12) March 24:







## Vibration Monitor - (R13) March 24:



## Vibration Monitor - (R14) March 24:



## Vibration Monitor - (R15) March 24:







## Vibration Monitor - (R16) March 24:



## Air Quality Systems #975 - Dust Monitoring Station - March 24:



## Air Quality Systems #975 - Noise Monitoring Station - March 24:







## Air Quality Systems #977 - Dust Monitoring Station - March 24:



## Air Quality Systems #977 - Noise Monitoring Station - March 24:



#### Air Quality Systems #993 - Dust Monitoring Station - March 24:







## Air Quality Systems #993 - Noise Monitoring Station - March 24:



## Air Quality Systems #998 - Dust Monitoring Station - March 24:



## Air Quality Systems #998 - Noise Monitoring Station - March 24:







## Air Quality Systems #997 - Dust Monitoring Station - March 24



## Air Quality Systems #997 - Noise Monitoring Station - March 24: