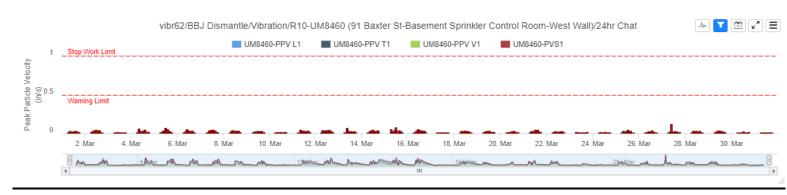

sign-Build team in Phase 2, after sally port construction. A vibration monitoring station was installed in the DCTV Fire house at 87 Lafayette St.
- \* The location of monitoring stations presented is referential. Air/Noise Monitoring station located in Sally Port area will be relocated in Phase 2.
- Vibration Monitoring Dismantle Air Monitoring Station Dismantle Noise Monitoring Station Dismantle Vibration Monitoring Sallyport construction (Installed)

Vibration Monitoring Not installed





## Vibration Monitor - (R04) March 24:



#### Vibration Monitor - (R05) March 24:



## Vibration Monitor - (R06) March 24:







## Vibration Monitor - (R07) March 24:



## Vibration Monitor - (R08) March 24:



## Vibration Monitor - (R09) March 24:







## Vibration Monitor - (R10) March 24:



## Vibration Monitor - (R11) March 24:



## Vibration Monitor - (R12) March 24:







## Vibration Monitor - (R13) March 24:



## Vibration Monitor - (R14) March 24:



## Vibration Monitor - (R15) March 24:







## Vibration Monitor - (R16) March 24:



## Air Quality Systems #975 - Dust Monitoring Station - March 24:



## Air Quality Systems #975 - Noise Monitoring Station - March 24:







## Air Quality Systems #977 - Dust Monitoring Station - March 24:



## Air Quality Systems #977 - Noise Monitoring Station - March 24:



#### Air Quality Systems #993 - Dust Monitoring Station - March 24:







## Air Quality Systems #993 - Noise Monitoring Station - March 24:



## Air Quality Systems #998 - Dust Monitoring Station - March 24:



## Air Quality Systems #998 - Noise Monito