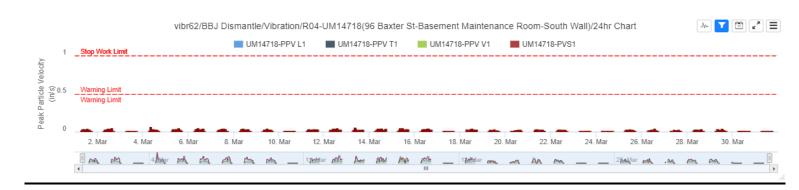

## Vibration Monitor - (R04) March 24:

Narrative Summary of Vibration Monitoring, Excursions and Corrective Actions:

During the Month of March 2024, there was 7 vibration monitor exceedance. Explanations for the alerts are shown above. Please note that R07 was not reporting data for approximately three days during the month due to low battery, as shown in the graphs below. As soon as we were notified that the monitor was not reporting the batteries were replaced immediately. All other monitors showed results of vibration being under the stop work limit of 1.0 (in/sec), ensuring the structural integrity of the buildings adjacent to the site.