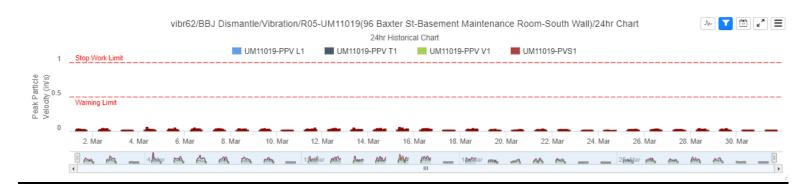

s:

Vibration Monitors R04 - R16 Air Quality System (AQS) # 993, 997, 975, 977, & 998.

# **Environmental Monitoring Manhattan**



- \* Dismantle project vibration, air and noise monitoring devices are installed by Design-Build team in Phase 2, after sally port construction. A vibration monitoring station was installed in the DCTV Fire house at 87 Lafayette St.
- \* The location of monitoring stations presented is referential. Air/Noise Monitoring station located in Sally Port area will be relocated in Phase 2.
- Vibration Monitoring Dismantle Air Monitoring Station Dismantle Noise Monitoring Station Dismantle Vibration Monitoring Sallyport construction (Installed)

Vibration Monitoring Not installed





## Vibration Monitor - (R04) March 24:



#### Vibration Monitor - (R05) March 24:



## Vibration Monitor - (R06) March 24:







## Vibration Monitor - (R07) March 24:



## Vibration Monitor - (R08) March 24:



## Vibration Monitor - (R09) March 24:







## Vibration Monitor - (R10) March 24:



## Vibration Monitor - (R11) March 24:



## Vibration Monitor - (R12) March 24:







## Vibration Monitor - (R13) March 24:



## Vibration Monitor - (R14) March 24:



## Vibration Monitor - (R15) March 24:







## Vibration Monitor - (R16) March 24:



## Air Quality Systems #975 - Dust Monitoring Station - March 24:



## Air Quality Systems #975 - Noise Monitoring Station - March 24:







## Air Quality Systems #977 - Dust Monitoring Station - March 24:



## Air Quality Systems #977 - Noise Monitoring Station - March 24:



#### Air Quality Systems #993 - Dust M