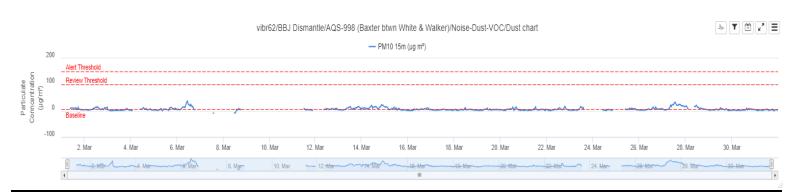

## Vibration Monitor - (R10) March 24:



## Vibration Monitor - (R11) March 24:



## Vibration Monitor - (R12) March 24:







## Vibration Monitor - (R13) March 24:



## Vibration Monitor - (R14) March 24:



## Vibration Monitor - (R15) March 24:







## Vibration Monitor - (R16) March 24:



## Air Quality Systems #975 - Dust Monitoring Station - March 24:



## Air Quality Systems #975 - Noise Monitoring Station - March 24:







## Air Quality Systems #977 - Dust Monitoring Station - March 24:



## Air Quality Systems #977 - Noise Monitoring Station - March 24:



#### Air Quality Systems #993 - Dust Monitoring Station - March 24:







## Air Quality Systems #993 - Noise Monitoring Station - March 24:



## Air Quality Systems #998 - Dust Monitoring Station - March 24:



## Air Quality Systems #998 - Noise Monitoring Station - March 24:







## Air Quality Systems #997 - Dust Monitoring Station - March 24



## Air Quality Systems #997 - Noise Monitoring Station - March 24: