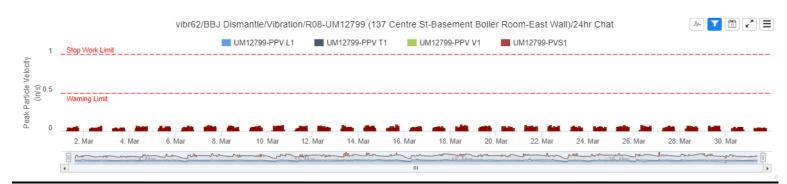

- \* Dismantle project vibration, air and noise monitoring devices are installed by Design-Build team in Phase 2, after sally port construction. A vibration monitoring station was installed in the DCTV Fire house at 87 Lafayette St.
- \* The location of monitoring stations presented is referential. Air/Noise Monitoring station located in Sally Port area will be relocated in Phase 2.
- Vibration Monitoring Dismantle Air Monitoring Station Dismantle Noise Monitoring Station Dismantle Vibration Monitoring Sallyport construction (Installed)

Vibration Monitoring Not installed





## Vibration Monitor - (R04) March 24:



#### Vibration Monitor - (R05) March 24:



## Vibration Monitor - (R06) March 24:







## Vibration Monitor - (R07) March 24:



## Vibration Monitor - (R08) March 24:



## Vibration Monitor - (R09) March 24:







## Vibration Monitor - (R10) March 24:



## Vibration Monitor - (R11) March 24:



## Vibration Monitor - (R12) March 24:







## Vibration Monitor - (R13) March 24:



## Vibration Monitor - (R14) March 24:



## Vibration Monitor - (R15) March 24:







## Vibration Monitor - (R16) March 24:



## Air Quality Systems #975 - Dust Monitoring Station - March 24:



## Air Quality Systems #975 - Noise Monitoring Station - March 24:







## Air Quality Systems #977 - Dust Monitoring Station - March 24:



## Air Quality Systems #977 - Noise Monitoring Station - March 24:



#### Air Quality Systems #993 - Dust Monitoring Station - March 24:







## Air Quality Systems #993 - Noise Monitoring Station - March 24:



## Air Quality Systems