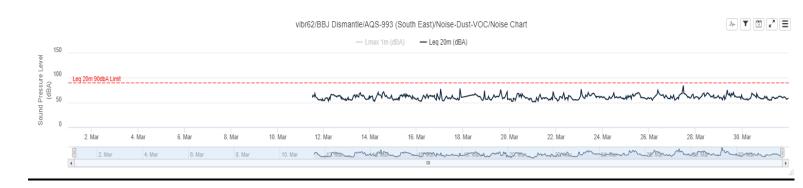

nitor - (R08) March 24:



## Vibration Monitor - (R09) March 24:







## Vibration Monitor - (R10) March 24:



## Vibration Monitor - (R11) March 24:



## Vibration Monitor - (R12) March 24:







## Vibration Monitor - (R13) March 24:



## Vibration Monitor - (R14) March 24:



## Vibration Monitor - (R15) March 24:







## Vibration Monitor - (R16) March 24:



## Air Quality Systems #975 - Dust Monitoring Station - March 24:



## Air Quality Systems #975 - Noise Monitoring Station - March 24:







## Air Quality Systems #977 - Dust Monitoring Station - March 24:



## Air Quality Systems #977 - Noise Monitoring Station - March 24:



#### Air Quality Systems #993 - Dust Monitoring Station - March 24:







## Air Quality Systems #993 - Noise Monitoring Station - March 24:



## Air Quality Systems #998 - Dust Monitoring Station - March 24:



## Air Quality Systems #998 - Noise Monitoring Station - March 24:







## Air Quality Systems #997 - Dust Monitoring Station - March 24



## Air Quality Systems #997 - Noise Monitoring Station - March 24: