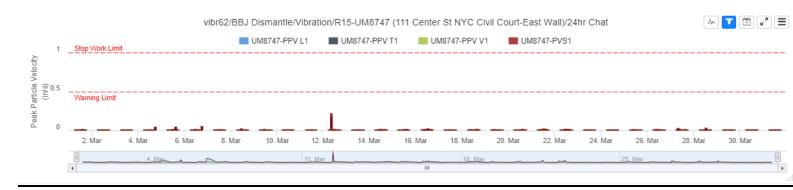

Air/Noise Monitoring station located in Sally Port area will be relocated in Phase 2.
- Vibration Monitoring Dismantle Air Monitoring Station Dismantle Noise Monitoring Station Dismantle Vibration Monitoring Sallyport construction (Installed)

Vibration Monitoring Not installed





## Vibration Monitor - (R04) March 24:



#### Vibration Monitor - (R05) March 24:



## Vibration Monitor - (R06) March 24:







## Vibration Monitor - (R07) March 24:



## Vibration Monitor - (R08) March 24:



## Vibration Monitor - (R09) March 24:







## Vibration Monitor - (R10) March 24:



## Vibration Monitor - (R11) March 24:



## Vibration Monitor - (R12) March 24:







## Vibration Monitor - (R13) March 24:



## Vibration Monitor - (R14) March 24:



## Vibration Monitor - (R15) March 24:







## Vibration Monitor - (R16) March 24:



## Air Quality Systems #975 - Dust Monitoring Station - March 24:



## Air Quality Systems #975 - Noise Monitoring Station - March 24:







## Air Quality Systems #977 - Dust Monitoring Station - March 24:



## Air Quality Systems #977 - Noise Monitoring Station - March 24:



#### Air Quality Systems #993 - Dust Monitoring Station - March 24:







## Air Quality Systems #993 - Noise Monitoring Station - March 24:



## Air Quality Systems #998 - Dust Monitoring Station - March 24:



## Air Quality Systems #998 - Noise Monitoring Station - March 24:







## Air Quality Systems #997 - Dust Monitoring Station - March 24



## Air Quality Systems #997 - Noise Monitoring Station - March 24: