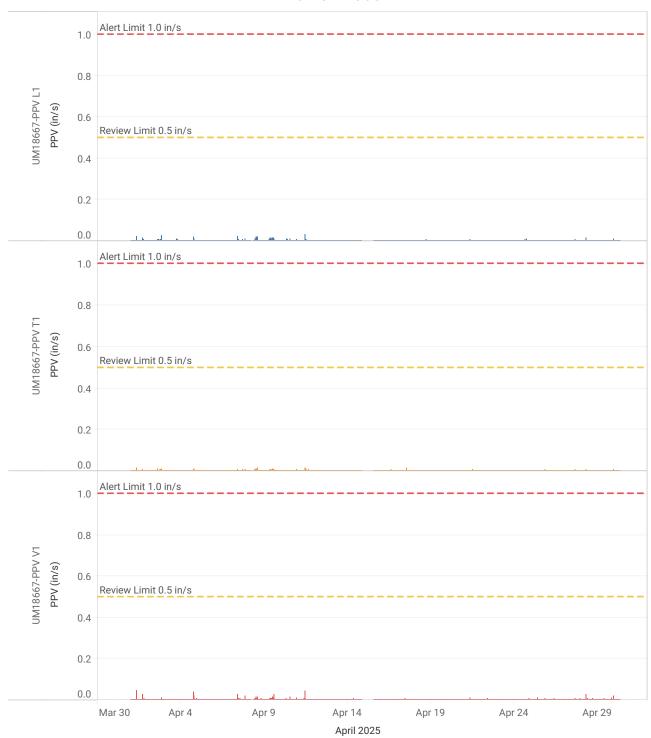

| Exceedance due to construction activity outside the project site. Please see narrative summary below. |

Narrative Summary of Vibration Monitoring, Excursions and Corrective Actions:

During the month of April 2025, a total number of 10 vibration monitoring devices were in continuous operation of the project site recording construction related vibration levels in units of (in/sec) during the work hours, Monday-Friday 7am-3pm. 1 vibration monitor recorded exceedances, however, the exceedances were due to construction activities outside the project site.

# Attachments



## VM-01 UM12937



## VM-02 UM12938



#### VM-04 UM14035



#### VM-05 UM16183



#### VM-06 UM16184



#### VM-07 UM18501



## VM-08 UM18555



#### VM-09 UM18667



#### VM-10 UM18698



## VM-12 UM18838