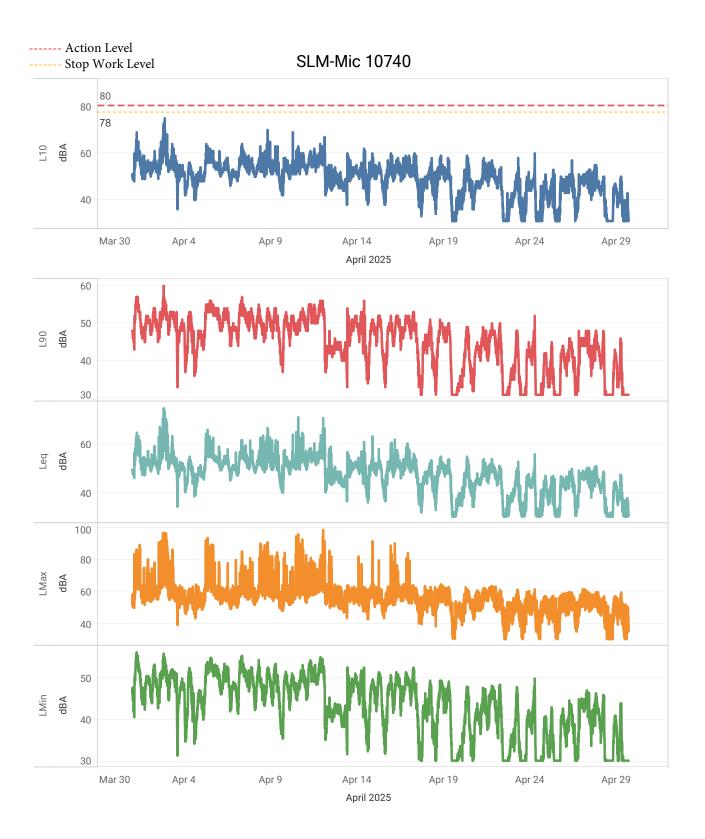

Narrative Summary of Noise Monitoring, Excursions and Corrective Actions:

During the month of April 2025, a total number of 12 noise monitoring devices were in continuous operation of the project site recording construction related noise levels in units of (dBA) during the work hours, Monday-Friday 7am-3pm. There were 38 instances of noise level above the 78 dBA limit. These instances occurred on 4/4, 4/10, 4/13, 4/14, 4/16, 4/17, 4/18, 4/19, 4/23, and 4/26.