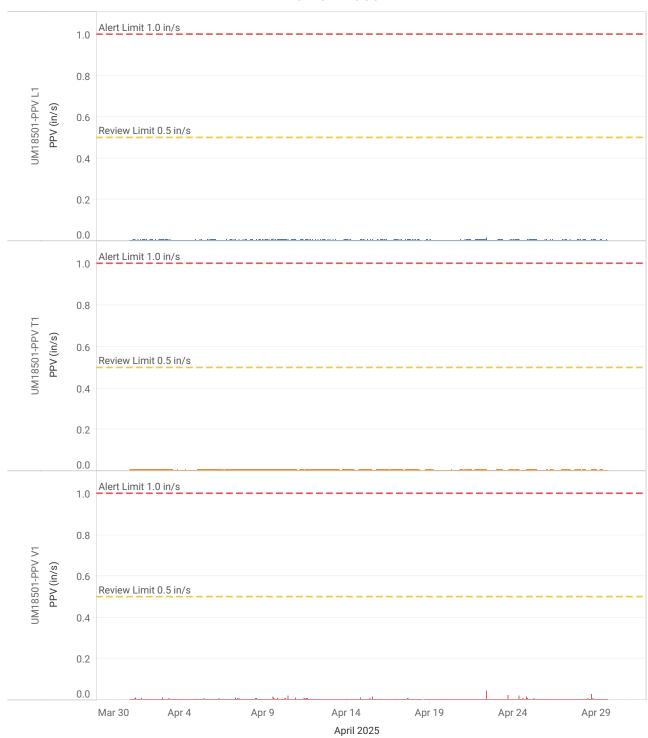

|                                                                   | Exceedance due to construction activity outside the project site. Please see narrative summary below. |

Narrative Summary of Vibration Monitoring, Excursions and Corrective Actions:

During the month of April 2025, a total number of 10 vibration monitoring devices were in continuous operation of the project site recording construction related vibration levels in units of (in/sec) during the work hours, Monday-Friday 7am-3pm. 1 vibration monitor recorded exceedances, however, the exceedances were due to construction activities outside the project site.

# Attachments



## VM-01 UM12937



## VM-02 UM12938



#### VM-04 UM14035



#### VM-05 UM16183



#### VM-06 UM16184



#### VM-07 UM18501



## VM-08 UM18555



#### VM-09 UM18667



#### VM-10 UM18698



## VM-12 UM18838