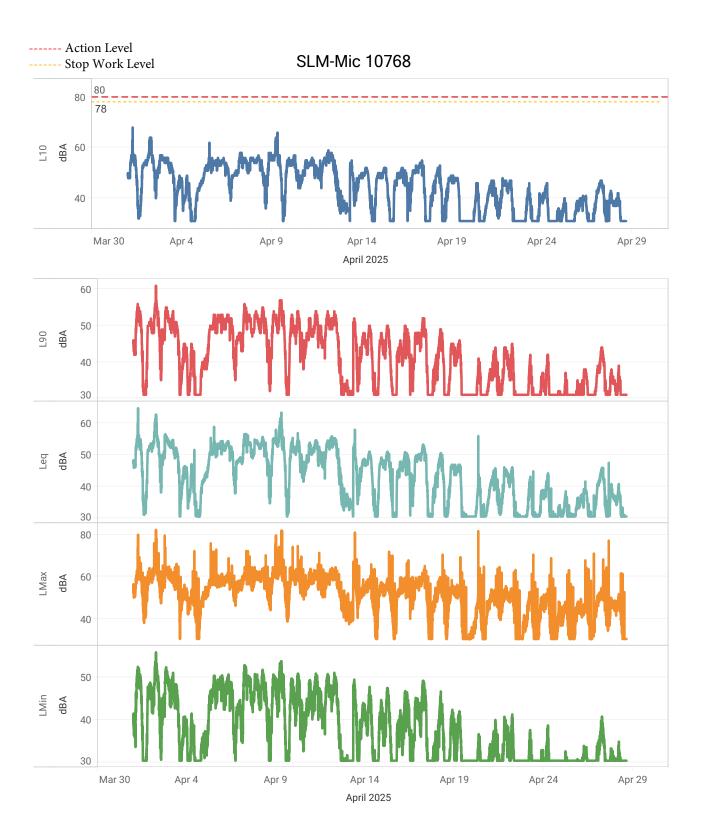

#### 1) Community Noise Monitoring Monthly Summary

Units: A weighted decibels (dBA) level

| Number of<br>Workdays in<br>a Month | Number of Noise<br>Monitoring Days<br>in a Month | Number of Days with Noise<br>Levels above Action Levels<br>by Month | Comments                                                                                                                                           |
|-------------------------------------|--------------------------------------------------|---------------------------------------------------------------------|----------------------------------------------------------------------------------------------------------------------------------------------------|
| 14                                  | 30                                               |                                                                     | 38 exceedances were recorded over 30 days. These occurred on 4/4, 4/10, 4/13, 4/14, 4/16, 4/17, 4/18, 4/19, 4/23, and 4/26 and are detailed below. |
|                                     |                                                  |                                                                     |                                                                                                                                                    |

Narrative Summary of Noise Monitoring, Excursions and Corrective Actions:

During the month of April 2025, a total number of 12 noise monitoring devices were in continuous operation of the project site recording construction related noise levels in units of (dBA) during the work hours, Monday-Friday 7am-3pm. There were 38 instances of noise level above the 78 dBA limit. These instances occurred on 4/4, 4/10, 4/13, 4/14, 4/16, 4/17, 4/18, 4/19, 4/23, and 4/26.

For exceedances on 4/4, 4/10, 4/14, and 4/16, work was stopped, and corrective actions were implemented by adjusting the drill rig and ensuring levels were reduced below 78 dBA.