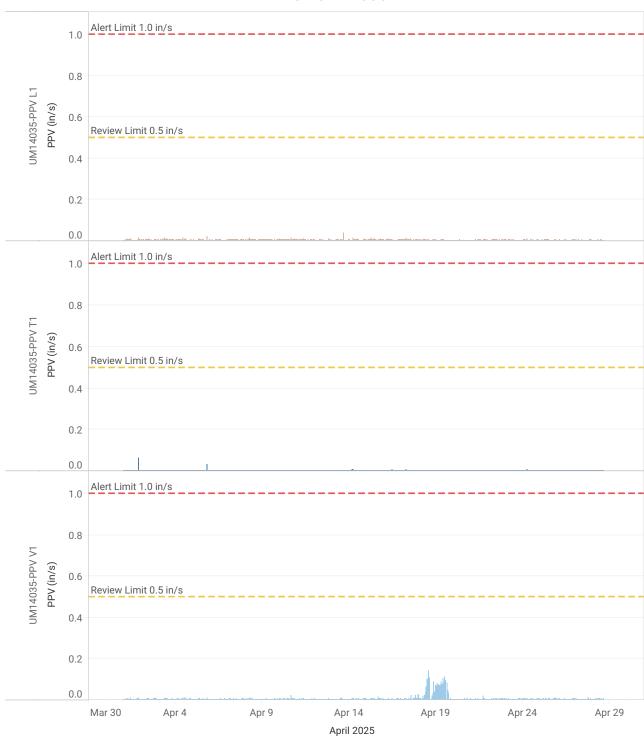

ummary below. |
| 4/18/25 8:03am | 1.585                                                     |                                                                   | Exceedance due to construction activity outside the project site. Please see narrative summary below. |

Narrative Summary of Vibration Monitoring, Excursions and Corrective Actions:

During the month of April 2025, a total number of 10 vibration monitoring devices were in continuous operation of the project site recording construction related vibration levels in units of (in/sec) during the work hours, Monday-Friday 7am-3pm. 1 vibration monitor recorded exceedances, however, the exceedances were due to construction activities outside the project site.

# Attachments



## VM-01 UM12937



## VM-02 UM12938



#### VM-04 UM14035



#### VM-05 UM16183



#### VM-06 UM16184



#### VM-07 UM18501



## VM-08 UM18555



#### VM-09 UM18667



#### VM-10 UM18698



## VM-12 UM18838