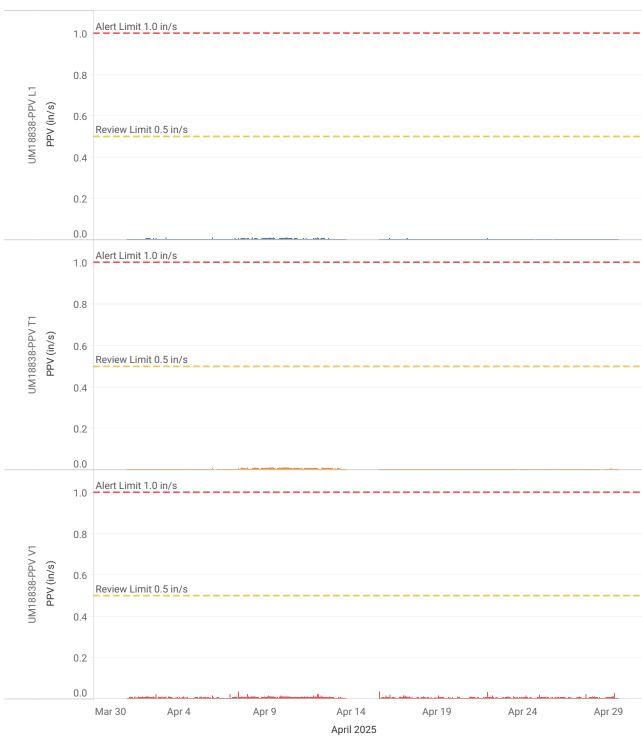

#### **Community Vibration Monitoring Monthly Summary** Units: Inches per second (in/sec) Number of Davs with Number of Vibration Vibration Levels Number of Workdays in Monitoring Days in above Action Levels Comments a Month a Month by Month 14 30 1 2 exceedances were recorded over 30 days. These occurred on 4/18/25 and are detailed below.

#### Community Vibration Monitoring Excursions and Corrective Actions

Action Level = 0.5 in/sec above background Stop Work Level = 1.0 in/sec above background

| Date: Time     | Maximum Vibration Level before Corrective Action (in/sec) | Maximum Vibration<br>Level after Corrective<br>Action<br>(in/sec) | Corrective Action                                                                                     |
|----------------|-----------------------------------------------------------|-------------------------------------------------------------------|-------------------------------------------------------------------------------------------------------|
| 4/18/25 7:37am | 1.181                                                     |                                                                   | Exceedance due to construction activity outside the project site. Please see narrative summary below. |
| 4/18/25 8:03am | 1.585                                                     |                                                                   | Exceedance due to construction activity outside the project site. Please see narrative summary below. |

Narrative Summary of Vibration Monitoring, Excursions and Corrective Actions:

During the month of April 2025, a total number of 10 vibration monitoring devices were in continuous operation of the project site recording construction related vibration levels in units of (in/sec) during the work hours, Monday-Friday 7am-3pm. 1 vibration monitor recorded exceedances, however, the exceedances were due to construction activities outside the project site.

## VM-12 UM18838