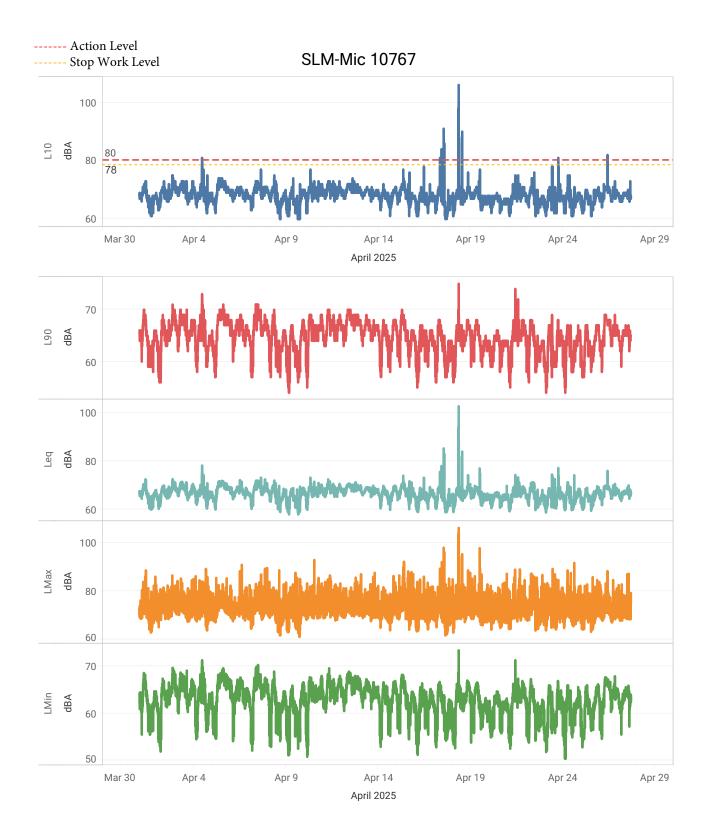

#### 1) Community Noise Monitoring Monthly Summary

Units: A weighted decibels (dBA) level

| Number of<br>Workdays in<br>a Month | Number of Noise<br>Monitoring Days<br>in a Month | Number of Days with Noise<br>Levels above Action Levels<br>by Month | Comments                                                                                                                                           |
|-------------------------------------|--------------------------------------------------|---------------------------------------------------------------------|----------------------------------------------------------------------------------------------------------------------------------------------------|
| 14                                  | 30                                               |                                                                     | 38 exceedances were recorded over 30 days. These occurred on 4/4, 4/10, 4/13, 4/14, 4/16, 4/17, 4/18, 4/19, 4/23, and 4/26 and are detailed below. |
|                                     |                                                  |                                                                     |                                                                                                                                                    |

Narrative Summary of Noise Monitoring, Excursions and Corrective Actions:

During the month of April 2025, a total number of 12 noise monitoring devices were in continuous operation of the project site recording construction related noise levels in units of (dBA) during the work hours, Monday-Friday 7am-3pm. There were 38 instances of noise level above the 78 dBA limit. These instances occurred on 4/4, 4/10, 4/13, 4/14, 4/16, 4/17, 4/18, 4/19, 4/23, and 4/26.

The exceedances recorded on 4/13, 4/19, 4/23, and 4/26 occurred outside construction work hours, therefore, no corrective actions were taken.

Exceedances recorded on 4/17 and 4/18 were due to construction activities outside the project site.

For exceedances on 4/4, 4/10, 4/14, and 4/16, work was stopped, and corrective actions were implemented by adjusting the drill rig and ensuring levels were reduced below 78 dBA.