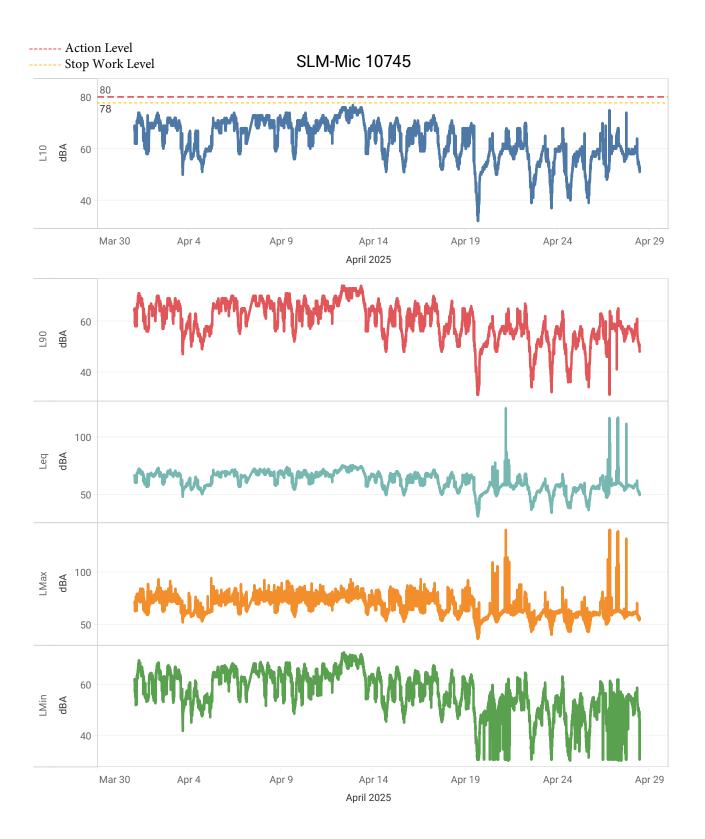

# Community Noise Monitoring Excursions and Corrective Actions Action Level = 78 dBA

| Stop Level = 80 dBA |                                                      |                                                              |                                                                                                       |
|---------------------|------------------------------------------------------|--------------------------------------------------------------|-------------------------------------------------------------------------------------------------------|
| Date: Time          | Maximum Noise Reading before Corrective Action (DBA) | Maximum Noise<br>Reading after<br>Corrective Action<br>(DBA) | Corrective Action                                                                                     |
| 4/4/25 8:20am       | 82                                                   | 70                                                           | Please see narrative summary below                                                                    |
| 4/4/25 9:32am       | 81                                                   | 76                                                           | Please see narrative summary below                                                                    |
| 4/4/25 9:37am       | 81                                                   | 76                                                           | Please see narrative summary below                                                                    |
| 4/10/25 1:05pm      | 85                                                   | 75                                                           | Please see narrative summary below                                                                    |
| 4/13/25 7:40am      | 82                                                   | N/A                                                          | Exceedance was recorded during non-construction hours.                                                |
| 4/14/25 1:22pm      | 91                                                   | 72                                                           | Please see narrative summary below                                                                    |
| 4/14/25 1:26pm      | 83                                                   | 76                                                           | Please see narrative summary below                                                                    |
| 4/14/25 1:27pm      | 85                                                   | 72                                                           | Please see narrative summary below                                                                    |
| 4/14/25 1:31pm      | 91                                                   | 76                                                           | Please see narrative summary below                                                                    |
| 4/16/25 10:20am     | 81                                                   | 73                                                           | Please see narrative summary below                                                                    |
| 4/17/25 7:45am      | 81                                                   | N/A                                                          | Exceedance due to construction activity outside the project site. Please see narrative summary below. |
| 4/17/25 9:40am      | 84                                                   | N/A                                                          | Exceedance due to construction activity outside the project site. Please see narrative summary below. |
| 4/17/25 9:42am      | 81                                                   | N/A                                                          | Exceedance due to construction activity outside the project site. Please see narrative summary below. |
| 4/17/25 10:07am     | 83                                                   | N/A                                                          | Exceedance due to construction activity outside the project site. Please see narrative summary below. |
| 4/17/25 12:27pm     | 91                                                   | N/A                                                          | Exceedance due to construction activity outside the project site. Please see narrative summary below. |

| 4/17/25 12 20          | 07  | DT/A   |                                                         |
|------------------------|-----|--------|---------------------------------------------------------|
| 4/17/25 12:29pm        | 86  | N/A    | Exceedance due to construction activity                 |
|                        |     |        | outside the project site. Please see narrative          |
| 4/17/25 1-22           | 97  | N/A    | summary below.  Exceedance due to construction activity |
| 4/17/25 1:22pm         | 86  | IN/A   |                                                         |
|                        |     |        | outside the project site. Please see narrative          |
| 4/19/25 7 20           | 02  | NT / A | summary below.                                          |
| 4/18/25 7:29am         | 83  | N/A    | Exceedance due to construction activity                 |
|                        |     |        | outside the project site. Please see narrative          |
|                        |     |        | summary below.                                          |
| 4/18/25 7:30am         | 85  | N/A    | Exceedance due to construction activity                 |
|                        |     |        | outside the project site. Please see narrative          |
|                        |     |        | summary below.                                          |
| 4/18/25 7:32am         | 81  | N/A    | Exceedance due to construction activity                 |
|                        |     |        | outside the project site. Please see narrative          |
|                        |     |        | summary below.                                          |
| 4/18/25 7:35am         | 86  | N/A    | Exceedance due to construction activity                 |
|                        |     |        | outside the project site. Please see narrative          |
|                        |     |        | summary below.                                          |
| 4/18/25 7:37am         | 89  | N/A    | Exceedance due to construction activity                 |
|                        |     |        | outside the project site. Please see narrative          |
|                        |     |        | summary below.                                          |
| 4/18/25 7:41am         | 93  | N/A    | Exceedance due to construction activity                 |
|                        |     |        | outside the project site. Please see narrative          |
|                        |     |        | summary below.                                          |
| 4/18/25 7:44am         | 98  | N/A    | Exceedance due to construction activity                 |
| 1710/23 7.114111       |     | 1771   | outside the project site. Please see narrative          |
|                        |     |        | summary below.                                          |
| 4/18/25 7:50am         | 82  | N/A    | Exceedance due to construction activity                 |
| 4/18/23 /.30am         | 82  | IV/A   | outside the project site. Please see narrative          |
|                        |     |        | summary below.                                          |
| 4/18/25 8:00am         | 101 | N/A    |                                                         |
| 4/18/23 8:00am         | 101 | IN/A   | Exceedance due to construction activity                 |
|                        |     |        | outside the project site. Please see narrative          |
| 4/10/25 0 02           | 100 | 77/4   | summary below.                                          |
| 4/18/25 8:02am         | 106 | N/A    | Exceedance due to construction activity                 |
|                        |     |        | outside the project site. Please see narrative          |
| 1/10/27 0 02           | 0.5 |        | summary below.                                          |
| 4/18/25 8:03am         | 87  | N/A    | Exceedance due to construction activity                 |
|                        |     |        | outside the project site. Please see narrative          |
|                        |     |        | summary below.                                          |
| 4/18/25 8:06am         | 82  | N/A    | Exceedance due to construction activity                 |
|                        |     |        | outside the project site. Please see narrative          |
|                        |     |        | summary below.                                          |
| 4/18/25 8:08am         | 86  | N/A    | Exceedance due to construction activity                 |
|                        |     |        | outside the project site. Please see narrative          |
|                        |     |        | summary below.                                          |
| 4/18/25 11:59am        | 81  | N/A    | Exceedance due to construction activity                 |
|                        |     |        | outside the project site. Please see narrative          |
|                        |     |        | summary below.                                          |
| 4/18/25 12:02pm        | 88  | N/A    | Exceedance due to construction activity                 |
| •                      |     |        | outside the project site. Please see narrative          |
|                        |     |        | summary below.                                          |
| 4/18/25 12:22pm        | 87  | N/A    | Exceedance due to construction activity                 |
| 1                      |     |        | outside the project site. Please see narrative          |
|                        |     |        | summary below.                                          |
| 4/18/25 12:35pm        | 90  | N/A    | Exceedance due to construction activity                 |
|                        |     | - 112- | outside the project site. Please see narrative          |
|                        |     |        | summary below.                                          |
| 4/19/25 10:02am        | 85  | N/A    | Exceedance was recorded during non-                     |
| 17723 10.02diii        |     | 1 1/11 | construction hours.                                     |
| 4/19/25 11:40am        | 81  | N/A    | Exceedance was recorded during non-                     |
| TI I I LJ I I . HUAIII | 01  | IV/A   | construction hours.                                     |
| 1/22/25 5.52           | 81  | N/A    | Exceedance was recorded during non-                     |
| 4/23/25 5:52pm         | 01  | IN/A   |                                                         |
|                        |     |        | construction hours.                                     |

The exceedances recorded on 4/13, 4/19, 4/23, and 4/26 occurred outside construction work hours, therefore, no corrective actions were taken.

Exceedances recorded on 4/17 and 4/18 were due to construction activities outside the project site.