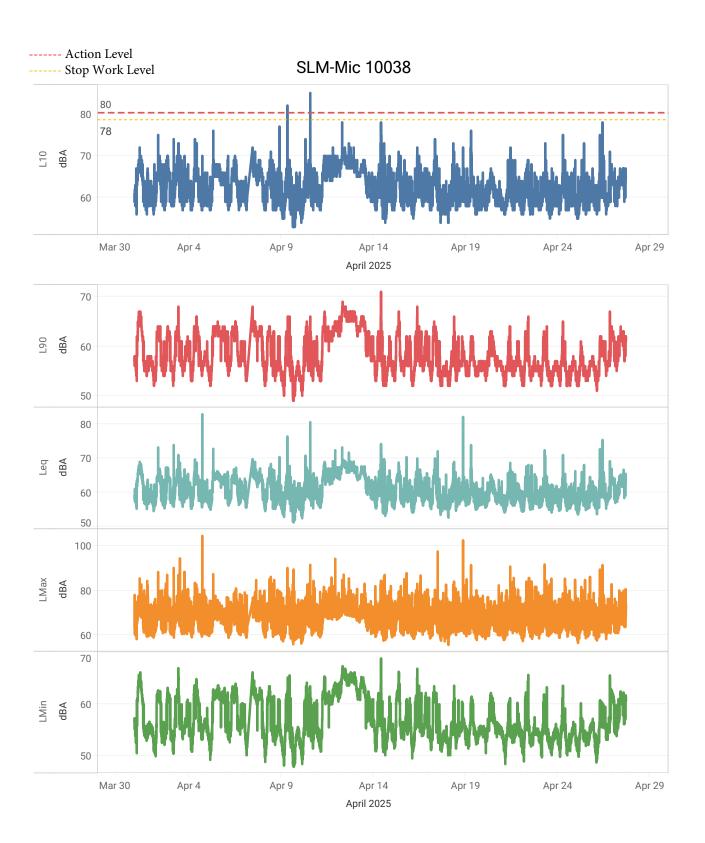

# Community Noise Monitoring Excursions and Corrective Actions Action Level = 78 dBA

| Stop Level = 80 dBA |                                                      |                                                              |                                                                                                       |
|---------------------|------------------------------------------------------|--------------------------------------------------------------|-------------------------------------------------------------------------------------------------------|
| Date: Time          | Maximum Noise Reading before Corrective Action (DBA) | Maximum Noise<br>Reading after<br>Corrective Action<br>(DBA) | Corrective Action                                                                                     |
| 4/4/25 8:20am       | 82                                                   | 70                                                           | Please see narrative summary below                                                                    |
| 4/4/25 9:32am       | 81                                                   | 76                                                           | Please see narrative summary below                                                                    |
| 4/4/25 9:37am       | 81                                                   | 76                                                           | Please see narrative summary below                                                                    |
| 4/10/25 1:05pm      | 85                                                   | 75                                                           | Please see narrative summary below                                                                    |
| 4/13/25 7:40am      | 82                                                   | N/A                                                          | Exceedance was recorded during non-construction hours.                                                |
| 4/14/25 1:22pm      | 91                                                   | 72                                                           | Please see narrative summary below                                                                    |
| 4/14/25 1:26pm      | 83                                                   | 76                                                           | Please see narrative summary below                                                                    |
| 4/14/25 1:27pm      | 85                                                   | 72                                                           | Please see narrative summary below                                                                    |
| 4/14/25 1:31pm      | 91                                                   | 76                                                           | Please see narrative summary below                                                                    |
| 4/16/25 10:20am     | 81                                                   | 73                                                           | Please see narrative summary below                                                                    |
| 4/17/25 7:45am      | 81                                                   | N/A                                                          | Exceedance due to construction activity outside the project site. Please see narrative summary below. |
| 4/17/25 9:40am      | 84                                                   | N/A                                                          | Exceedance due to construction activity outside the project site. Please see narrative summary below. |
| 4/17/25 9:42am      | 81                                                   | N/A                                                          | Exceedance due to construction activity outside the project site. Please see narrative summary below. |
| 4/17/25 10:07am     | 83                                                   | N/A                                                          | Exceedance due to construction activity outside the project site. Please see narrative summary below. |
| 4/17/25 12:27pm     | 91                                                   | N/A                                                          | Exceedance due to construction activity outside the project site. Please see narrative summary below. |

| 4/17/25 12 20          | 07  | DT/A   |                                                         |
|------------------------|-----|--------|---------------------------------------------------------|
| 4/17/25 12:29pm        | 86  | N/A    | Exceedance due to construction activity                 |
|                        |     |        | outside the project site. Please see narrative          |
| 4/17/25 1-22           | 97  | N/A    | summary below.  Exceedance due to construction activity |
| 4/17/25 1:22pm         | 86  | IN/A   |                                                         |
|                        |     |        | outside the project site. Please see narrative          |
| 4/19/25 7 20           | 02  | NT / A | summary below.                                          |
| 4/18/25 7:29am         | 83  | N/A    | Exceedance due to construction activity                 |
|                        |     |        | outside the project site. Please see narrative          |
|                        |     |        | summary below.                                          |
| 4/18/25 7:30am         | 85  | N/A    | Exceedance due to construction activity                 |
|                        |     |        | outside the project site. Please see narrative          |
|                        |     |        | summary below.                                          |
| 4/18/25 7:32am         | 81  | N/A    | Exceedance due to construction activity                 |
|                        |     |        | outside the project site. Please see narrative          |
|                        |     |        | summary below.                                          |
| 4/18/25 7:35am         | 86  | N/A    | Exceedance due to construction activity                 |
|                        |     |        | outside the project site. Please see narrative          |
|                        |     |        | summary below.                                          |
| 4/18/25 7:37am         | 89  | N/A    | Exceedance due to construction activity                 |
|                        |     |        | outside the project site. Please see narrative          |
|                        |     |        | summary below.                                          |
| 4/18/25 7:41am         | 93  | N/A    | Exceedance due to construction activity                 |
|                        |     |        | outside the project site. Please see narrative          |
|                        |     |        | summary below.                                          |
| 4/18/25 7:44am         | 98  | N/A    | Exceedance due to construction activity                 |
| 1710/23 7.114111       |     | 1771   | outside the project site. Please see narrative          |
|                        |     |        | summary below.                                          |
| 4/18/25 7:50am         | 82  | N/A    | Exceedance due to construction activity                 |
| 4/18/23 /.30am         | 82  | IV/A   | outside the project site. Please see narrative          |
|                        |     |        | summary below.                                          |
| 4/18/25 8:00am         | 101 | N/A    |                                                         |
| 4/18/23 8:00am         | 101 | IN/A   | Exceedance due to construction activity                 |
|                        |     |        | outside the project site. Please see narrative          |
| 4/10/25 0 02           | 100 | 77/4   | summary below.                                          |
| 4/18/25 8:02am         | 106 | N/A    | Exceedance due to construction activity                 |
|                        |     |        | outside the project site. Please see narrative          |
| 1/10/27 0 02           | 0.5 |        | summary below.                                          |
| 4/18/25 8:03am         | 87  | N/A    | Exceedance due to construction activity                 |
|                        |     |        | outside the project site. Please see narrative          |
|                        |     |        | summary below.                                          |
| 4/18/25 8:06am         | 82  | N/A    | Exceedance due to construction activity                 |
|                        |     |        | outside the project site. Please see narrative          |
|                        |     |        | summary below.                                          |
| 4/18/25 8:08am         | 86  | N/A    | Exceedance due to construction activity                 |
|                        |     |        | outside the project site. Please see narrative          |
|                        |     |        | summary below.                                          |
| 4/18/25 11:59am        | 81  | N/A    | Exceedance due to construction activity                 |
|                        |     |        | outside the project site. Please see narrative          |
|                        |     |        | summary below.                                          |
| 4/18/25 12:02pm        | 88  | N/A    | Exceedance due to construction activity                 |
| •                      |     |        | outside the project site. Please see narrative          |
|                        |     |        | summary below.                                          |
| 4/18/25 12:22pm        | 87  | N/A    | Exceedance due to construction activity                 |
| 1                      |     |        | outside the project site. Please see narrative          |
|                        |     |        | summary below.                                          |
| 4/18/25 12:35pm        | 90  | N/A    | Exceedance due to construction activity                 |
|                        |     | - 112- | outside the project site. Please see narrative          |
|                        |     |        | summary below.                                          |
| 4/19/25 10:02am        | 85  | N/A    | Exceedance was recorded during non-                     |
| 17723 10.02diii        |     | 1 1/11 | construction hours.                                     |
| 4/19/25 11:40am        | 81  | N/A    | Exceedance was recorded during non-                     |
| TI I I LJ I I . HUAIII | 01  | IV/A   | construction hours.                                     |
| 1/22/25 5.52           | 81  | N/A    | Exceedance was recorded during non-                     |
| 4/23/25 5:52pm         | 01  | IN/A   |                                                         |
|                        |     |        | construction hours.                                     |

Narrative Summary of Noise Monitoring, Excursions and Corrective Actions:

During the month of April 2025, a total number of 12 noise monitoring devices were in continuous operation of the project site recording construction related noise levels in units of (dBA) during the work hours, Monday-Friday 7am-3pm. There were 38 instances of noise level above the 78 dBA limit. These instances occurred on 4/4, 4/10, 4/13, 4/14, 4/16, 4/17, 4/18, 4/19, 4/23, and 4/26.

For exceedances on 4/4, 4/10, 4/14, and 4/16, work was stopped, and corrective actions were implemented by adjusting the drill rig and ensuring levels were reduced below 78 dBA.