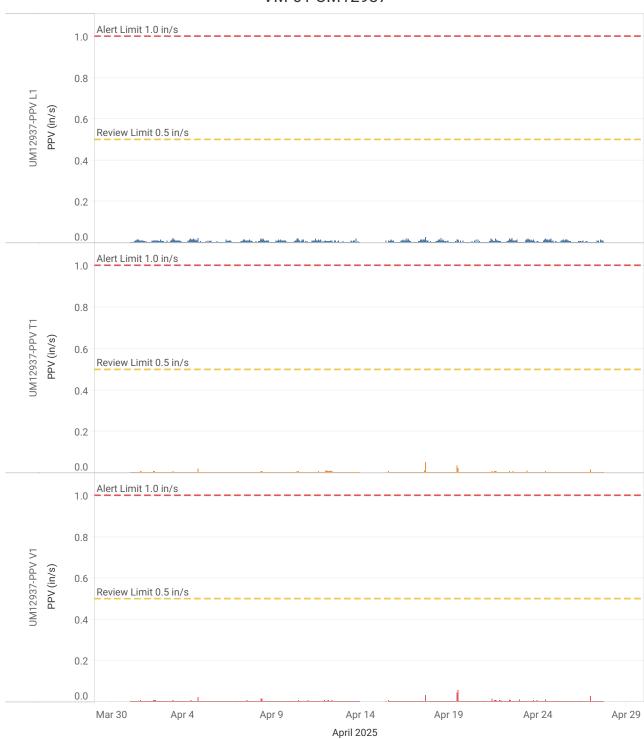

e the project site. Please see narrative summary below. |
| 4/18/25 8:03am | 1.585                                                     |                                                                   | Exceedance due to construction activity outside the project site. Please see narrative summary below. |

Narrative Summary of Vibration Monitoring, Excursions and Corrective Actions:

During the month of April 2025, a total number of 10 vibration monitoring devices were in continuous operation of the project site recording construction related vibration levels in units of (in/sec) during the work hours, Monday-Friday 7am-3pm. 1 vibration monitor recorded exceedances, however, the exceedances were due to construction activities outside the project site.

# Attachments



## VM-01 UM12937



## VM-02 UM12938



#### VM-04 UM14035



#### VM-05 UM16183



#### VM-06 UM16184



#### VM-07 UM18501



## VM-08 UM18555



#### VM-09 UM18667



#### VM-10 UM18698



## VM-12 UM18838