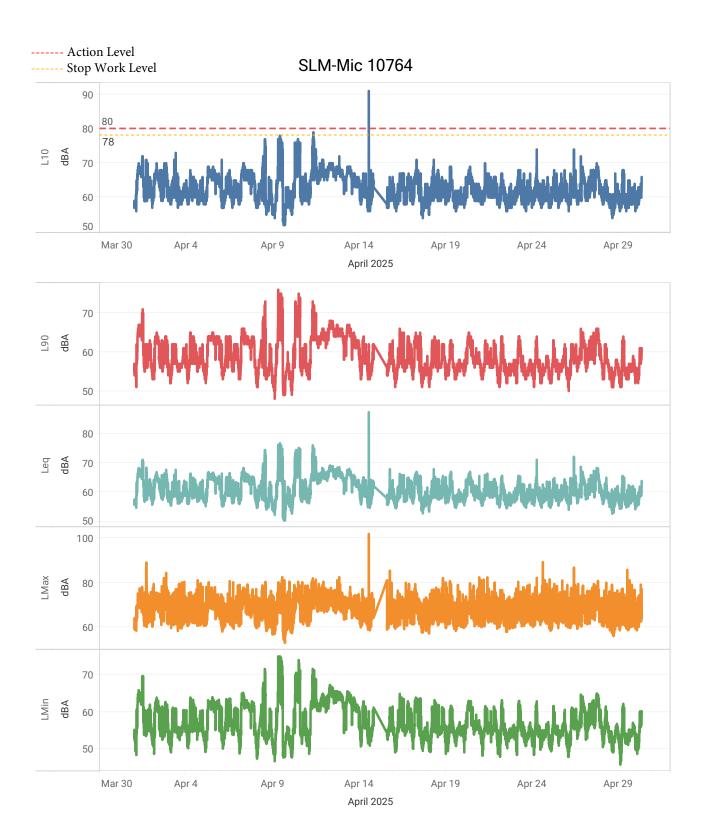

# Community Noise Monitoring Excursions and Corrective Actions Action Level = 78 dBA

| Stop Level = 80 dBA |                                                      |                                                              |                                                                                                       |
|---------------------|------------------------------------------------------|--------------------------------------------------------------|-------------------------------------------------------------------------------------------------------|
| Date: Time          | Maximum Noise Reading before Corrective Action (DBA) | Maximum Noise<br>Reading after<br>Corrective Action<br>(DBA) | Corrective Action                                                                                     |
| 4/4/25 8:20am       | 82                                                   | 70                                                           | Please see narrative summary below                                                                    |
| 4/4/25 9:32am       | 81                                                   | 76                                                           | Please see narrative summary below                                                                    |
| 4/4/25 9:37am       | 81                                                   | 76                                                           | Please see narrative summary below                                                                    |
| 4/10/25 1:05pm      | 85                                                   | 75                                                           | Please see narrative summary below                                                                    |
| 4/13/25 7:40am      | 82                                                   | N/A                                                          | Exceedance was recorded during non-construction hours.                                                |
| 4/14/25 1:22pm      | 91                                                   | 72                                                           | Please see narrative summary below                                                                    |
| 4/14/25 1:26pm      | 83                                                   | 76                                                           | Please see narrative summary below                                                                    |
| 4/14/25 1:27pm      | 85                                                   | 72                                                           | Please see narrative summary below                                                                    |
| 4/14/25 1:31pm      | 91                                                   | 76                                                           | Please see narrative summary below                                                                    |
| 4/16/25 10:20am     | 81                                                   | 73                                                           | Please see narrative summary below                                                                    |
| 4/17/25 7:45am      | 81                                                   | N/A                                                          | Exceedance due to construction activity outside the project site. Please see narrative summary below. |
| 4/17/25 9:40am      | 84                                                   | N/A                                                          | Exceedance due to construction activity outside the project site. Please see narrative summary below. |
| 4/17/25 9:42am      | 81                                                   | N/A                                                          | Exceedance due to construction activity outside the project site. Please see narrative summary below. |
| 4/17/25 10:07am     | 83                                                   | N/A                                                          | Exceedance due to construction activity outside the project site. Please see narrative summary below. |
| 4/17/25 12:27pm     | 91                                                   | N/A                                                          | Exceedance due to construction activity outside the project site. Please see narrative summary below. |

| 4/17/25 12 20          | 07  | DT/A   |                                                         |
|------------------------|-----|--------|---------------------------------------------------------|
| 4/17/25 12:29pm        | 86  | N/A    | Exceedance due to construction activity                 |
|                        |     |        | outside the project site. Please see narrative          |
| 4/17/25 1-22           | 97  | N/A    | summary below.  Exceedance due to construction activity |
| 4/17/25 1:22pm         | 86  | IN/A   |                                                         |
|                        |     |        | outside the project site. Please see narrative          |
| 4/19/25 7 20           | 02  | NT / A | summary below.                                          |
| 4/18/25 7:29am         | 83  | N/A    | Exceedance due to construction activity                 |
|                        |     |        | outside the project site. Please see narrative          |
|                        |     |        | summary below.                                          |
| 4/18/25 7:30am         | 85  | N/A    | Exceedance due to construction activity                 |
|                        |     |        | outside the project site. Please see narrative          |
|                        |     |        | summary below.                                          |
| 4/18/25 7:32am         | 81  | N/A    | Exceedance due to construction activity                 |
|                        |     |        | outside the project site. Please see narrative          |
|                        |     |        | summary below.                                          |
| 4/18/25 7:35am         | 86  | N/A    | Exceedance due to construction activity                 |
|                        |     |        | outside the project site. Please see narrative          |
|                        |     |        | summary below.                                          |
| 4/18/25 7:37am         | 89  | N/A    | Exceedance due to construction activity                 |
|                        |     |        | outside the project site. Please see narrative          |
|                        |     |        | summary below.                                          |
| 4/18/25 7:41am         | 93  | N/A    | Exceedance due to construction activity                 |
|                        |     |        | outside the project site. Please see narrative          |
|                        |     |        | summary below.                                          |
| 4/18/25 7:44am         | 98  | N/A    | Exceedance due to construction activity                 |
| 1710/23 7.114111       |     | 1771   | outside the project site. Please see narrative          |
|                        |     |        | summary below.                                          |
| 4/18/25 7:50am         | 82  | N/A    | Exceedance due to construction activity                 |
| 4/18/23 /.30am         | 82  | IV/A   | outside the project site. Please see narrative          |
|                        |     |        | summary below.                                          |
| 4/18/25 8:00am         | 101 | N/A    |                                                         |
| 4/18/23 8:00am         | 101 | IN/A   | Exceedance due to construction activity                 |
|                        |     |        | outside the project site. Please see narrative          |
| 4/10/25 0 02           | 100 | 77/4   | summary below.                                          |
| 4/18/25 8:02am         | 106 | N/A    | Exceedance due to construction activity                 |
|                        |     |        | outside the project site. Please see narrative          |
| 1/10/27 0 02           | 0.5 |        | summary below.                                          |
| 4/18/25 8:03am         | 87  | N/A    | Exceedance due to construction activity                 |
|                        |     |        | outside the project site. Please see narrative          |
|                        |     |        | summary below.                                          |
| 4/18/25 8:06am         | 82  | N/A    | Exceedance due to construction activity                 |
|                        |     |        | outside the project site. Please see narrative          |
|                        |     |        | summary below.                                          |
| 4/18/25 8:08am         | 86  | N/A    | Exceedance due to construction activity                 |
|                        |     |        | outside the project site. Please see narrative          |
|                        |     |        | summary below.                                          |
| 4/18/25 11:59am        | 81  | N/A    | Exceedance due to construction activity                 |
|                        |     |        | outside the project site. Please see narrative          |
|                        |     |        | summary below.                                          |
| 4/18/25 12:02pm        | 88  | N/A    | Exceedance due to construction activity                 |
| •                      |     |        | outside the project site. Please see narrative          |
|                        |     |        | summary below.                                          |
| 4/18/25 12:22pm        | 87  | N/A    | Exceedance due to construction activity                 |
| 1                      |     |        | outside the project site. Please see narrative          |
|                        |     |        | summary below.                                          |
| 4/18/25 12:35pm        | 90  | N/A    | Exceedance due to construction activity                 |
|                        |     | - 112- | outside the project site. Please see narrative          |
|                        |     |        | summary below.                                          |
| 4/19/25 10:02am        | 85  | N/A    | Exceedance was recorded during non-                     |
| 17723 10.02diii        |     | 1 1/11 | construction hours.                                     |
| 4/19/25 11:40am        | 81  | N/A    | Exceedance was recorded during non-                     |
| TI I I LJ I I . HUAIII | 01  | IV/A   | construction hours.                                     |
| 1/22/25 5.52           | 81  | N/A    | Exceedance was recorded during non-                     |
| 4/23/25 5:52pm         | 01  | IN/A   |                                                         |
|                        |     |        | construction hours.                                     |

The exceedances recorded on 4/13, 4/19, 4/23, and 4/26 occurred outside construction work hours, therefore, no corrective actions were taken.

Exceedances recorded on 4/17 and 4/18 were due to construction activities outside the project site.