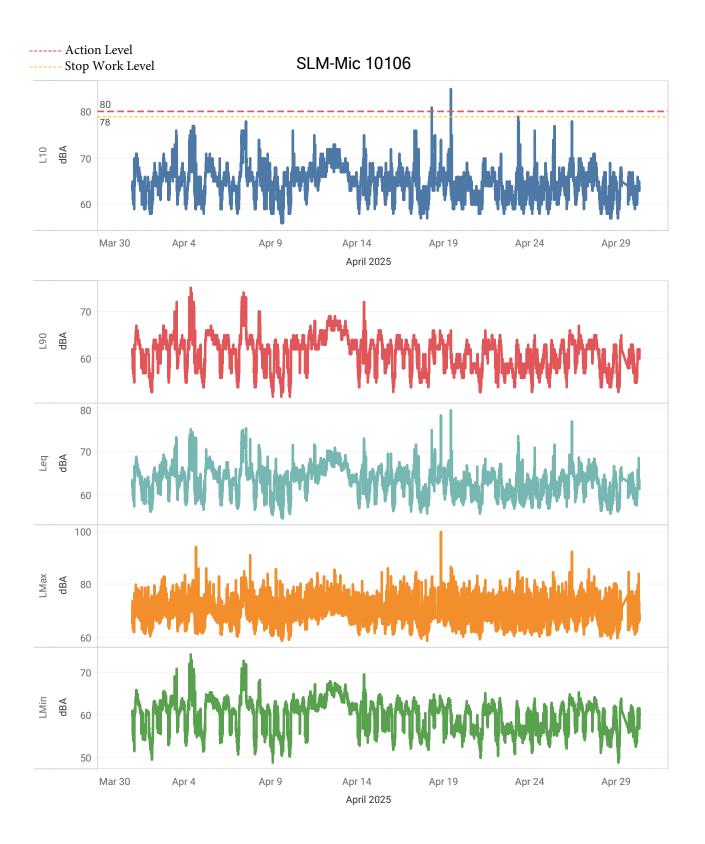

# Community Noise Monitoring Excursions and Corrective Actions Action Level = 78 dBA

| Stop Level = 80 dBA |                                                      |                                                              |                                                                                                       |
|---------------------|------------------------------------------------------|--------------------------------------------------------------|-------------------------------------------------------------------------------------------------------|
| Date: Time          | Maximum Noise Reading before Corrective Action (DBA) | Maximum Noise<br>Reading after<br>Corrective Action<br>(DBA) | Corrective Action                                                                                     |
| 4/4/25 8:20am       | 82                                                   | 70                                                           | Please see narrative summary below                                                                    |
| 4/4/25 9:32am       | 81                                                   | 76                                                           | Please see narrative summary below                                                                    |
| 4/4/25 9:37am       | 81                                                   | 76                                                           | Please see narrative summary below                                                                    |
| 4/10/25 1:05pm      | 85                                                   | 75                                                           | Please see narrative summary below                                                                    |
| 4/13/25 7:40am      | 82                                                   | N/A                                                          | Exceedance was recorded during non-construction hours.                                                |
| 4/14/25 1:22pm      | 91                                                   | 72                                                           | Please see narrative summary below                                                                    |
| 4/14/25 1:26pm      | 83                                                   | 76                                                           | Please see narrative summary below                                                                    |
| 4/14/25 1:27pm      | 85                                                   | 72                                                           | Please see narrative summary below                                                                    |
| 4/14/25 1:31pm      | 91                                                   | 76                                                           | Please see narrative summary below                                                                    |
| 4/16/25 10:20am     | 81                                                   | 73                                                           | Please see narrative summary below                                                                    |
| 4/17/25 7:45am      | 81                                                   | N/A                                                          | Exceedance due to construction activity outside the project site. Please see narrative summary below. |
| 4/17/25 9:40am      | 84                                                   | N/A                                                          | Exceedance due to construction activity outside the project site. Please see narrative summary below. |
| 4/17/25 9:42am      | 81                                                   | N/A                                                          | Exceedance due to construction activity outside the project site. Please see narrative summary below. |
| 4/17/25 10:07am     | 83                                                   | N/A                                                          | Exceedance due to construction activity outside the project site. Please see narrative summary below. |
| 4/17/25 12:27pm     | 91                                                   | N/A                                                          | Exceedance due to construction activity outside the project site. Please see narrative summary below. |

| 4/17/25 12 20          | 07  | DT/A   |                                                         |
|------------------------|-----|--------|---------------------------------------------------------|
| 4/17/25 12:29pm        | 86  | N/A    | Exceedance due to construction activity                 |
|                        |     |        | outside the project site. Please see narrative          |
| 4/17/25 1-22           | 97  | N/A    | summary below.  Exceedance due to construction activity |
| 4/17/25 1:22pm         | 86  | IN/A   |                                                         |
|                        |     |        | outside the project site. Please see narrative          |
| 4/19/25 7 20           | 02  | NT / A | summary below.                                          |
| 4/18/25 7:29am         | 83  | N/A    | Exceedance due to construction activity                 |
|                        |     |        | outside the project site. Please see narrative          |
|                        |     |        | summary below.                                          |
| 4/18/25 7:30am         | 85  | N/A    | Exceedance due to construction activity                 |
|                        |     |        | outside the project site. Please see narrative          |
|                        |     |        | summary below.                                          |
| 4/18/25 7:32am         | 81  | N/A    | Exceedance due to construction activity                 |
|                        |     |        | outside the project site. Please see narrative          |
|                        |     |        | summary below.                                          |
| 4/18/25 7:35am         | 86  | N/A    | Exceedance due to construction activity                 |
|                        |     |        | outside the project site. Please see narrative          |
|                        |     |        | summary below.                                          |
| 4/18/25 7:37am         | 89  | N/A    | Exceedance due to construction activity                 |
|                        |     |        | outside the project site. Please see narrative          |
|                        |     |        | summary below.                                          |
| 4/18/25 7:41am         | 93  | N/A    | Exceedance due to construction activity                 |
|                        |     |        | outside the project site. Please see narrative          |
|                        |     |        | summary below.                                          |
| 4/18/25 7:44am         | 98  | N/A    | Exceedance due to construction activity                 |
| 1710/23 7.114111       |     | 1771   | outside the project site. Please see narrative          |
|                        |     |        | summary below.                                          |
| 4/18/25 7:50am         | 82  | N/A    | Exceedance due to construction activity                 |
| 4/18/23 /.30am         | 82  | IV/A   | outside the project site. Please see narrative          |
|                        |     |        | summary below.                                          |
| 4/18/25 8:00am         | 101 | N/A    |                                                         |
| 4/18/23 8:00am         | 101 | IN/A   | Exceedance due to construction activity                 |
|                        |     |        | outside the project site. Please see narrative          |
| 4/10/25 0 02           | 100 | 77/4   | summary below.                                          |
| 4/18/25 8:02am         | 106 | N/A    | Exceedance due to construction activity                 |
|                        |     |        | outside the project site. Please see narrative          |
| 1/10/27 0 02           | 0.5 |        | summary below.                                          |
| 4/18/25 8:03am         | 87  | N/A    | Exceedance due to construction activity                 |
|                        |     |        | outside the project site. Please see narrative          |
|                        |     |        | summary below.                                          |
| 4/18/25 8:06am         | 82  | N/A    | Exceedance due to construction activity                 |
|                        |     |        | outside the project site. Please see narrative          |
|                        |     |        | summary below.                                          |
| 4/18/25 8:08am         | 86  | N/A    | Exceedance due to construction activity                 |
|                        |     |        | outside the project site. Please see narrative          |
|                        |     |        | summary below.                                          |
| 4/18/25 11:59am        | 81  | N/A    | Exceedance due to construction activity                 |
|                        |     |        | outside the project site. Please see narrative          |
|                        |     |        | summary below.                                          |
| 4/18/25 12:02pm        | 88  | N/A    | Exceedance due to construction activity                 |
| •                      |     |        | outside the project site. Please see narrative          |
|                        |     |        | summary below.                                          |
| 4/18/25 12:22pm        | 87  | N/A    | Exceedance due to construction activity                 |
| 1                      |     |        | outside the project site. Please see narrative          |
|                        |     |        | summary below.                                          |
| 4/18/25 12:35pm        | 90  | N/A    | Exceedance due to construction activity                 |
|                        |     | - 112- | outside the project site. Please see narrative          |
|                        |     |        | summary below.                                          |
| 4/19/25 10:02am        | 85  | N/A    | Exceedance was recorded during non-                     |
| 17723 10.02diii        |     | 1 1/11 | construction hours.                                     |
| 4/19/25 11:40am        | 81  | N/A    | Exceedance was recorded during non-                     |
| TI I I LJ I I . HUAIII | 01  | IV/A   | construction hours.                                     |
| 1/22/25 5.52           | 81  | N/A    | Exceedance was recorded during non-                     |
| 4/23/25 5:52pm         | 01  | IN/A   |                                                         |
|                        |     |        | construction hours.                                     |

| 4/26/25 9:59am | 82 | N/A | Exceedance was recorded during non- |
|----------------|----|-----|-------------------------------------|
|                |    |     | construction hours.                 |

The exceedances recorded on 4/13, 4/19, 4/23, and 4/26 occurred outside construction work hours, therefore, no corrective actions were taken.

Exceedances recorded on 4/17 and 4/18 were due to construction activities outside the project site.