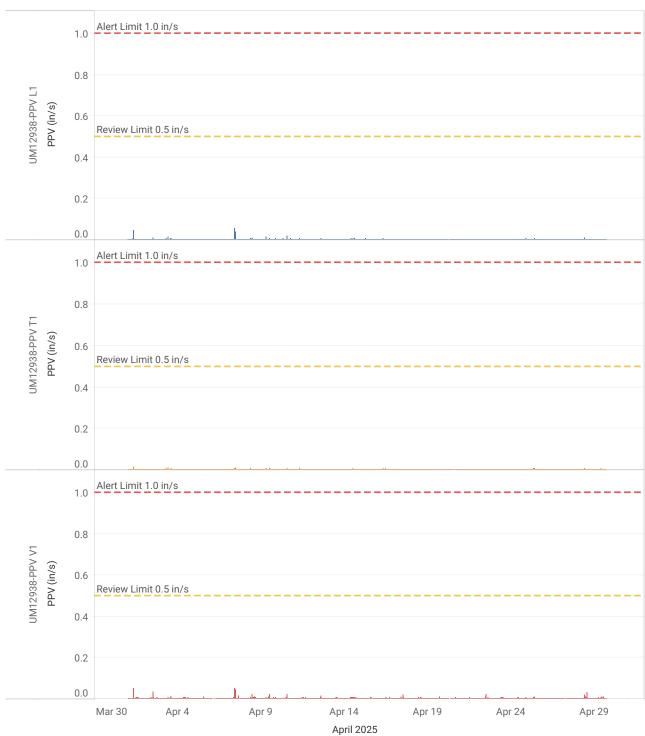

Please see narrative summary below. |
| 4/18/25 8:03am | 1.585                                                     |                                                                   | Exceedance due to construction activity outside the project site. Please see narrative summary below. |

Narrative Summary of Vibration Monitoring, Excursions and Corrective Actions:

During the month of April 2025, a total number of 10 vibration monitoring devices were in continuous operation of the project site recording construction related vibration levels in units of (in/sec) during the work hours, Monday-Friday 7am-3pm. 1 vibration monitor recorded exceedances, however, the exceedances were due to construction activities outside the project site.

# Attachments



## VM-01 UM12937



## VM-02 UM12938



#### VM-04 UM14035



#### VM-05 UM16183



#### VM-06 UM16184



#### VM-07 UM18501



## VM-08 UM18555



#### VM-09 UM18667



#### VM-10 UM18698



## VM-12 UM18838