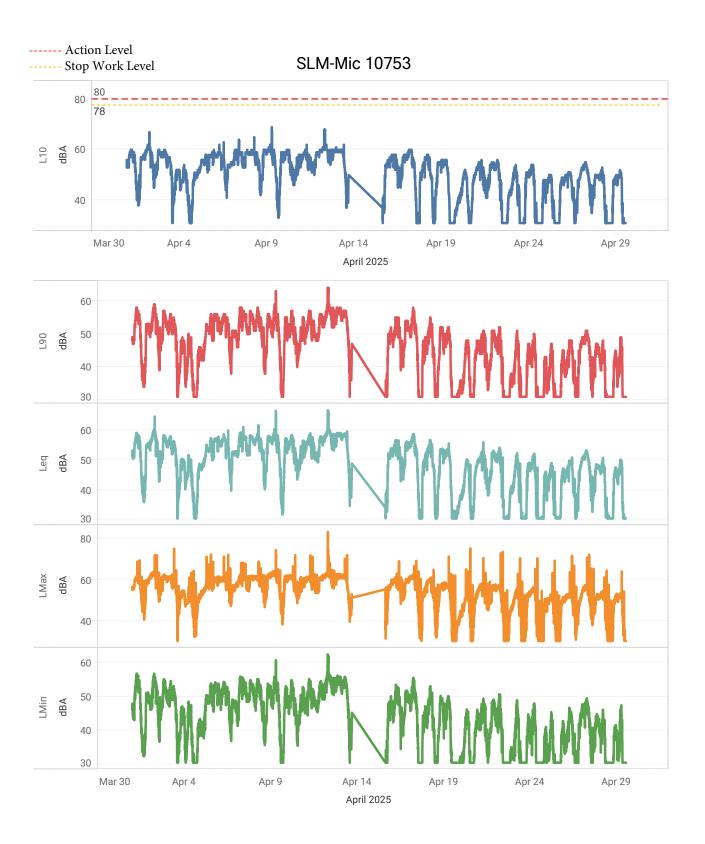

#### 1) Community Noise Monitoring Monthly Summary

Units: A weighted decibels (dBA) level

| Number of<br>Workdays in<br>a Month | Number of Noise<br>Monitoring Days<br>in a Month | Number of Days with Noise<br>Levels above Action Levels<br>by Month | Comments                                                                                                                                           |
|-------------------------------------|--------------------------------------------------|---------------------------------------------------------------------|----------------------------------------------------------------------------------------------------------------------------------------------------|
| 14                                  | 30                                               |                                                                     | 38 exceedances were recorded over 30 days. These occurred on 4/4, 4/10, 4/13, 4/14, 4/16, 4/17, 4/18, 4/19, 4/23, and 4/26 and are detailed below. |
|                                     |                                                  |                                                                     |                                                                                                                                                    |

# Community Noise Monitoring Excursions and Corrective Actions Action Level = 78 dBA

| Stop Level = 80 dBA |                                                      |                                                              |                                                                                                       |
|---------------------|------------------------------------------------------|--------------------------------------------------------------|-------------------------------------------------------------------------------------------------------|
| Date: Time          | Maximum Noise Reading before Corrective Action (DBA) | Maximum Noise<br>Reading after<br>Corrective Action<br>(DBA) | Corrective Action                                                                                     |
| 4/4/25 8:20am       | 82                                                   | 70                                                           | Please see narrative summary below                                                                    |
| 4/4/25 9:32am       | 81                                                   | 76                                                           | Please see narrative summary below                                                                    |
| 4/4/25 9:37am       | 81                                                   | 76                                                           | Please see narrative summary below                                                                    |
| 4/10/25 1:05pm      | 85                                                   | 75                                                           | Please see narrative summary below                                                                    |
| 4/13/25 7:40am      | 82                                                   | N/A                                                          | Exceedance was recorded during non-construction hours.                                                |
| 4/14/25 1:22pm      | 91                                                   | 72                                                           | Please see narrative summary below                                                                    |
| 4/14/25 1:26pm      | 83                                                   | 76                                                           | Please see narrative summary below                                                                    |
| 4/14/25 1:27pm      | 85                                                   | 72                                                           | Please see narrative summary below                                                                    |
| 4/14/25 1:31pm      | 91                                                   | 76                                                           | Please see narrative summary below                                                                    |
| 4/16/25 10:20am     | 81                                                   | 73                                                           | Please see narrative summary below                                                                    |
| 4/17/25 7:45am      | 81                                                   | N/A                                                          | Exceedance due to construction activity outside the project site. Please see narrative summary below. |
| 4/17/25 9:40am      | 84                                                   | N/A                                                          | Exceedance due to construction activity outside the project site. Please see narrative summary below. |
| 4/17/25 9:42am      | 81                                                   | N/A                                                          | Exceedance due to construction activity outside the project site. Please see narrative summary below. |
| 4/17/25 10:07am     | 83                                                   | N/A                                                          | Exceedance due to construction activity outside the project site. Please see narrative summary below. |
| 4/17/25 12:27pm     | 91                                                   | N/A                                                          | Exceedance due to construction activity outside the project site. Please see narrative summary below. |

Narrative Summary of Noise Monitoring, Excursions and Corrective Actions:

During the month of April 2025, a total number of 12 noise monitoring devices were in continuous operation of the project site recording construction related noise levels in units of (dBA) during the work hours, Monday-Friday 7am-3pm. There were 38 instances of noise level above the 78 dBA limit. These instances occurred on 4/4, 4/10, 4/13, 4/14, 4/16, 4/17, 4/18, 4/19, 4/23, and 4/26.

The exceedances recorded on 4/13, 4/19, 4/23, and 4/26 occurred outside construction work hours, therefore, no corrective actions were taken.

Exceedances recorded on 4/17 and 4/18 were due to construction activities outside the project site.

For exceedances on 4/4, 4/10, 4/14, and 4/16, work was stopped, and corrective actions were implemented by adjusting the drill rig and ensuring levels were reduced below 78 dBA.