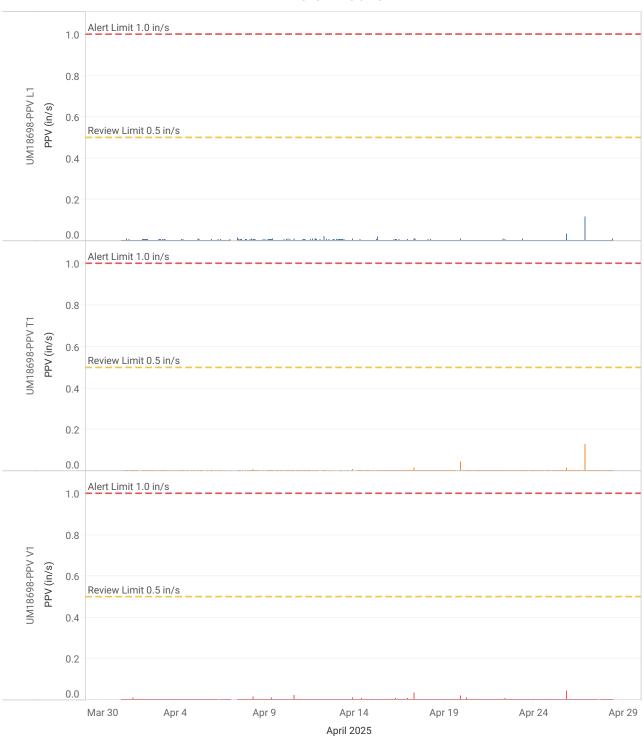

| Exceedance due to construction activity outside the project site. Please see narrative summary below. |

Narrative Summary of Vibration Monitoring, Excursions and Corrective Actions:

During the month of April 2025, a total number of 10 vibration monitoring devices were in continuous operation of the project site recording construction related vibration levels in units of (in/sec) during the work hours, Monday-Friday 7am-3pm. 1 vibration monitor recorded exceedances, however, the exceedances were due to construction activities outside the project site.

# Attachments



## VM-01 UM12937



## VM-02 UM12938



#### VM-04 UM14035



#### VM-05 UM16183



#### VM-06 UM16184



#### VM-07 UM18501



## VM-08 UM18555



#### VM-09 UM18667



#### VM-10 UM18698



## VM-12 UM18838