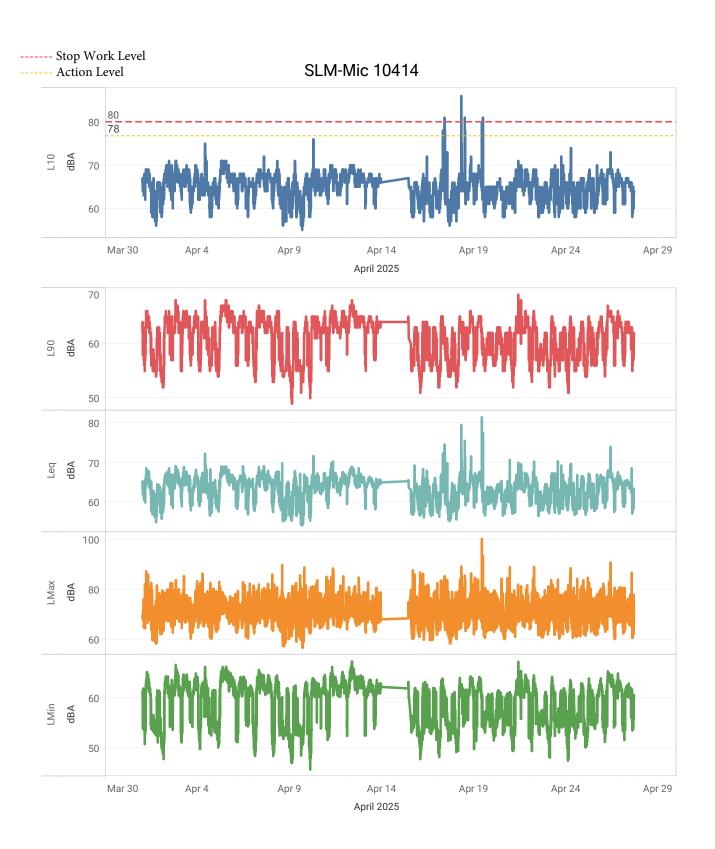

# Community Noise Monitoring Excursions and Corrective Actions Action Level = 78 dBA

| Stop Level = 80 dBA |                                                      |                                                              |                                                                                                       |
|---------------------|------------------------------------------------------|--------------------------------------------------------------|-------------------------------------------------------------------------------------------------------|
| Date: Time          | Maximum Noise Reading before Corrective Action (DBA) | Maximum Noise<br>Reading after<br>Corrective Action<br>(DBA) | Corrective Action                                                                                     |
| 4/4/25 8:20am       | 82                                                   | 70                                                           | Please see narrative summary below                                                                    |
| 4/4/25 9:32am       | 81                                                   | 76                                                           | Please see narrative summary below                                                                    |
| 4/4/25 9:37am       | 81                                                   | 76                                                           | Please see narrative summary below                                                                    |
| 4/10/25 1:05pm      | 85                                                   | 75                                                           | Please see narrative summary below                                                                    |
| 4/13/25 7:40am      | 82                                                   | N/A                                                          | Exceedance was recorded during non-construction hours.                                                |
| 4/14/25 1:22pm      | 91                                                   | 72                                                           | Please see narrative summary below                                                                    |
| 4/14/25 1:26pm      | 83                                                   | 76                                                           | Please see narrative summary below                                                                    |
| 4/14/25 1:27pm      | 85                                                   | 72                                                           | Please see narrative summary below                                                                    |
| 4/14/25 1:31pm      | 91                                                   | 76                                                           | Please see narrative summary below                                                                    |
| 4/16/25 10:20am     | 81                                                   | 73                                                           | Please see narrative summary below                                                                    |
| 4/17/25 7:45am      | 81                                                   | N/A                                                          | Exceedance due to construction activity outside the project site. Please see narrative summary below. |
| 4/17/25 9:40am      | 84                                                   | N/A                                                          | Exceedance due to construction activity outside the project site. Please see narrative summary below. |
| 4/17/25 9:42am      | 81                                                   | N/A                                                          | Exceedance due to construction activity outside the project site. Please see narrative summary below. |
| 4/17/25 10:07am     | 83                                                   | N/A                                                          | Exceedance due to construction activity outside the project site. Please see narrative summary below. |
| 4/17/25 12:27pm     | 91                                                   | N/A                                                          | Exceedance due to construction activity outside the project site. Please see narrative summary below. |

| 4/17/25 12 20          | 07  | DT/A   |                                                         |
|------------------------|-----|--------|---------------------------------------------------------|
| 4/17/25 12:29pm        | 86  | N/A    | Exceedance due to construction activity                 |
|                        |     |        | outside the project site. Please see narrative          |
| 4/17/25 1-22           | 97  | N/A    | summary below.  Exceedance due to construction activity |
| 4/17/25 1:22pm         | 86  | IN/A   |                                                         |
|                        |     |        | outside the project site. Please see narrative          |
| 4/19/25 7 20           | 02  | NT / A | summary below.                                          |
| 4/18/25 7:29am         | 83  | N/A    | Exceedance due to construction activity                 |
|                        |     |        | outside the project site. Please see narrative          |
|                        |     |        | summary below.                                          |
| 4/18/25 7:30am         | 85  | N/A    | Exceedance due to construction activity                 |
|                        |     |        | outside the project site. Please see narrative          |
|                        |     |        | summary below.                                          |
| 4/18/25 7:32am         | 81  | N/A    | Exceedance due to construction activity                 |
|                        |     |        | outside the project site. Please see narrative          |
|                        |     |        | summary below.                                          |
| 4/18/25 7:35am         | 86  | N/A    | Exceedance due to construction activity                 |
|                        |     |        | outside the project site. Please see narrative          |
|                        |     |        | summary below.                                          |
| 4/18/25 7:37am         | 89  | N/A    | Exceedance due to construction activity                 |
|                        |     |        | outside the project site. Please see narrative          |
|                        |     |        | summary below.                                          |
| 4/18/25 7:41am         | 93  | N/A    | Exceedance due to construction activity                 |
|                        |     |        | outside the project site. Please see narrative          |
|                        |     |        | summary below.                                          |
| 4/18/25 7:44am         | 98  | N/A    | Exceedance due to construction activity                 |
| 1710/23 7.114111       |     | 1771   | outside the project site. Please see narrative          |
|                        |     |        | summary below.                                          |
| 4/18/25 7:50am         | 82  | N/A    | Exceedance due to construction activity                 |
| 4/18/23 /.30am         | 82  | IV/A   | outside the project site. Please see narrative          |
|                        |     |        | summary below.                                          |
| 4/18/25 8:00am         | 101 | N/A    |                                                         |
| 4/18/23 8:00am         | 101 | IN/A   | Exceedance due to construction activity                 |
|                        |     |        | outside the project site. Please see narrative          |
| 4/10/25 0 02           | 100 | 77/4   | summary below.                                          |
| 4/18/25 8:02am         | 106 | N/A    | Exceedance due to construction activity                 |
|                        |     |        | outside the project site. Please see narrative          |
| 1/10/27 0 02           | 0.5 |        | summary below.                                          |
| 4/18/25 8:03am         | 87  | N/A    | Exceedance due to construction activity                 |
|                        |     |        | outside the project site. Please see narrative          |
|                        |     |        | summary below.                                          |
| 4/18/25 8:06am         | 82  | N/A    | Exceedance due to construction activity                 |
|                        |     |        | outside the project site. Please see narrative          |
|                        |     |        | summary below.                                          |
| 4/18/25 8:08am         | 86  | N/A    | Exceedance due to construction activity                 |
|                        |     |        | outside the project site. Please see narrative          |
|                        |     |        | summary below.                                          |
| 4/18/25 11:59am        | 81  | N/A    | Exceedance due to construction activity                 |
|                        |     |        | outside the project site. Please see narrative          |
|                        |     |        | summary below.                                          |
| 4/18/25 12:02pm        | 88  | N/A    | Exceedance due to construction activity                 |
| •                      |     |        | outside the project site. Please see narrative          |
|                        |     |        | summary below.                                          |
| 4/18/25 12:22pm        | 87  | N/A    | Exceedance due to construction activity                 |
| 1                      |     |        | outside the project site. Please see narrative          |
|                        |     |        | summary below.                                          |
| 4/18/25 12:35pm        | 90  | N/A    | Exceedance due to construction activity                 |
|                        |     | - 112- | outside the project site. Please see narrative          |
|                        |     |        | summary below.                                          |
| 4/19/25 10:02am        | 85  | N/A    | Exceedance was recorded during non-                     |
| 17723 10.02diii        |     | 1 1/11 | construction hours.                                     |
| 4/19/25 11:40am        | 81  | N/A    | Exceedance was recorded during non-                     |
| TI I I LJ I I . HUAIII | 01  | IV/A   | construction hours.                                     |
| 1/22/25 5.52           | 81  | N/A    | Exceedance was recorded during non-                     |
| 4/23/25 5:52pm         | 01  | IN/A   |                                                         |
|                        |     |        | construction hours.                                     |

Narrative Summary of Noise Monitoring, Excursions and Corrective Actions:

During the month of April 2025, a total number of 12 noise monitoring devices were in continuous operation of the project site recording construction related noise levels in units of (dBA) during the work hours, Monday-Friday 7am-3pm. There were 38 instances of noise level above the 78 dBA limit. These instances occurred on 4/4, 4/10, 4/13, 4/14, 4/16, 4/17, 4/18, 4/19, 4/23, and 4/26.

The exceedances recorded on 4/13, 4/19, 4/23, and 4/26 occurred outside construction work hours, therefore, no corrective actions were taken.

Exceedances recorded on 4/17 and 4/18 were due to construction activities outside the project site.

For exceedances on 4/4, 4/10, 4/14, and 4/16, work was stopped, and corrective actions were implemented by adjusting the drill rig and ensuring levels were reduced below 78 dBA.