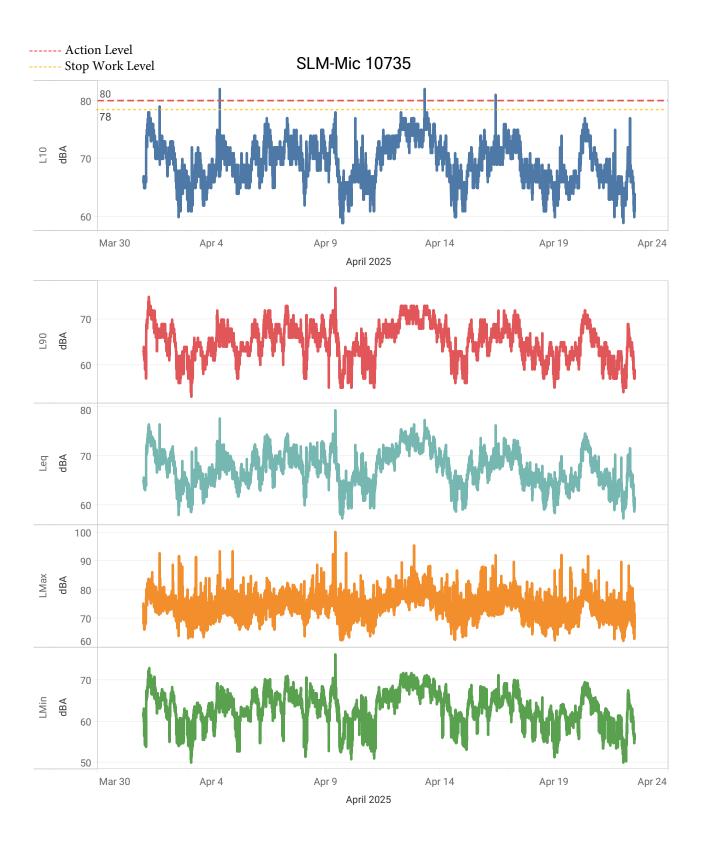

#### 1) Community Noise Monitoring Monthly Summary

Units: A weighted decibels (dBA) level

| Number of<br>Workdays in<br>a Month | Number of Noise<br>Monitoring Days<br>in a Month | Number of Days with Noise<br>Levels above Action Levels<br>by Month | Comments                                                                                                                                           |
|-------------------------------------|--------------------------------------------------|---------------------------------------------------------------------|----------------------------------------------------------------------------------------------------------------------------------------------------|
| 14                                  | 30                                               |                                                                     | 38 exceedances were recorded over 30 days. These occurred on 4/4, 4/10, 4/13, 4/14, 4/16, 4/17, 4/18, 4/19, 4/23, and 4/26 and are detailed below. |
|                                     |                                                  |                                                                     |                                                                                                                                                    |

# Community Noise Monitoring Excursions and Corrective Actions Action Level = 78 dBA

| Stop Level = 80 dBA |                                                      |                                                              |                                                                                                       |
|---------------------|------------------------------------------------------|--------------------------------------------------------------|-------------------------------------------------------------------------------------------------------|
| Date: Time          | Maximum Noise Reading before Corrective Action (DBA) | Maximum Noise<br>Reading after<br>Corrective Action<br>(DBA) | Corrective Action                                                                                     |
| 4/4/25 8:20am       | 82                                                   | 70                                                           | Please see narrative summary below                                                                    |
| 4/4/25 9:32am       | 81                                                   | 76                                                           | Please see narrative summary below                                                                    |
| 4/4/25 9:37am       | 81                                                   | 76                                                           | Please see narrative summary below                                                                    |
| 4/10/25 1:05pm      | 85                                                   | 75                                                           | Please see narrative summary below                                                                    |
| 4/13/25 7:40am      | 82                                                   | N/A                                                          | Exceedance was recorded during non-construction hours.                                                |
| 4/14/25 1:22pm      | 91                                                   | 72                                                           | Please see narrative summary below                                                                    |
| 4/14/25 1:26pm      | 83                                                   | 76                                                           | Please see narrative summary below                                                                    |
| 4/14/25 1:27pm      | 85                                                   | 72                                                           | Please see narrative summary below                                                                    |
| 4/14/25 1:31pm      | 91                                                   | 76                                                           | Please see narrative summary below                                                                    |
| 4/16/25 10:20am     | 81                                                   | 73                                                           | Please see narrative summary below                                                                    |
| 4/17/25 7:45am      | 81                                                   | N/A                                                          | Exceedance due to construction activity outside the project site. Please see narrative summary below. |
| 4/17/25 9:40am      | 84                                                   | N/A                                                          | Exceedance due to construction activity outside the project site. Please see narrative summary below. |
| 4/17/25 9:42am      | 81                                                   | N/A                                                          | Exceedance due to construction activity outside the project site. Please see narrative summary below. |
| 4/17/25 10:07am     | 83                                                   | N/A                                                          | Exceedance due to construction activity outside the project site. Please see narrative summary below. |
| 4/17/25 12:27pm     | 91                                                   | N/A                                                          | Exceedance due to construction activity outside the project site. Please see narrative summary below. |

Narrative Summary of Noise Monitoring, Excursions and Corrective Actions:

During the month of April 2025, a total number of 12 noise monitoring devices were in continuous operation of the project site recording construction related noise levels in units of (dBA) during the work hours, Monday-Friday 7am-3pm. There were 38 instances of noise level above the 78 dBA limit. These instances occurred on 4/4, 4/10, 4/13, 4/14, 4/16, 4/17, 4/18, 4/19, 4/23, and 4/26.

For exceedances on 4/4, 4/10, 4/14, and 4/16, work was stopped, and corrective actions were implemented by adjusting the drill rig and ensuring levels were reduced below 78 dBA.