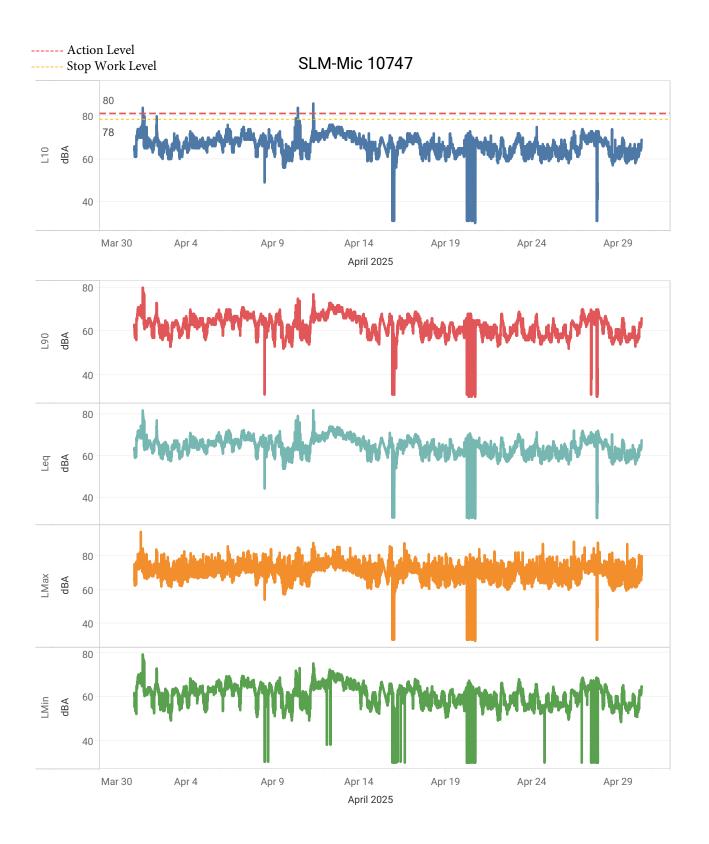

#### 1) Community Noise Monitoring Monthly Summary

Units: A weighted decibels (dBA) level

| Number of<br>Workdays in<br>a Month | Number of Noise<br>Monitoring Days<br>in a Month | Number of Days with Noise<br>Levels above Action Levels<br>by Month | Comments                                                                                                                                           |
|-------------------------------------|--------------------------------------------------|---------------------------------------------------------------------|----------------------------------------------------------------------------------------------------------------------------------------------------|
| 14                                  | 30                                               |                                                                     | 38 exceedances were recorded over 30 days. These occurred on 4/4, 4/10, 4/13, 4/14, 4/16, 4/17, 4/18, 4/19, 4/23, and 4/26 and are detailed below. |
|                                     |                                                  |                                                                     |                                                                                                                                                    |

Narrative Summary of Noise Monitoring, Excursions and Corrective Actions:

During the month of April 2025, a total number of 12 noise monitoring devices were in continuous operation of the project site recording construction related noise levels in units of (dBA) during the work hours, Monday-Friday 7am-3pm. There were 38 instances of noise level above the 78 dBA limit. These instances occurred on 4/4, 4/10, 4/13, 4/14, 4/16, 4/17, 4/18, 4/19, 4/23, and 4/26.

The exceedances recorded on 4/13, 4/19, 4/23, and 4/26 occurred outside construction work hours, therefore, no corrective actions were taken.

Exceedances recorded on 4/17 and 4/18 were due to construction activities outside the project site.