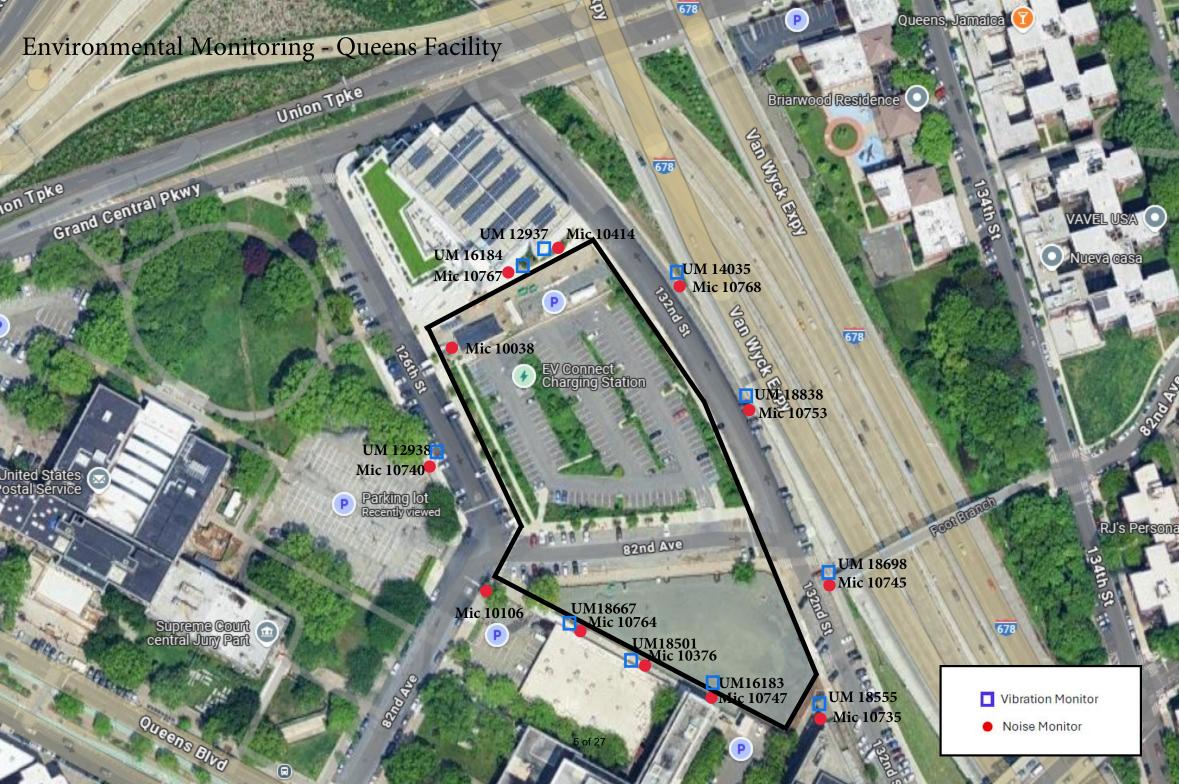

#### **Community Vibration Monitoring Monthly Summary** Units: Inches per second (in/sec) Number of Davs with Number of Vibration Vibration Levels Number of Workdays in Monitoring Days in above Action Levels Comments a Month a Month by Month 14 30 1 2 exceedances were recorded over 30 days. These occurred on 4/18/25 and are detailed below.

#### Community Vibration Monitoring Excursions and Corrective Actions

Action Level = 0.5 in/sec above background Stop Work Level = 1.0 in/sec above background

| Date: Time     | Maximum Vibration Level before Corrective Action (in/sec) | Maximum Vibration<br>Level after Corrective<br>Action<br>(in/sec) | Corrective Action                                                                                     |
|----------------|-----------------------------------------------------------|-------------------------------------------------------------------|-------------------------------------------------------------------------------------------------------|
| 4/18/25 7:37am | 1.181                                                     |                                                                   | Exceedance due to construction activity outside the project site. Please see narrative summary below. |
| 4/18/25 8:03am | 1.585                                                     |                                                                   | Exceedance due to construction activity outside the project site. Please see narrative summary below. |

Narrative Summary of Vibration Monitoring, Excursions and Corrective Actions:

During the month of April 2025, a total number of 10 vibration monitoring devices were in continuous operation of the project site recording construction related vibration levels in units of (in/sec) during the work hours, Monday-Friday 7am-3pm. 1 vibration monitor recorded exceedances, however, the exceedances were due to construction activities outside the project site.