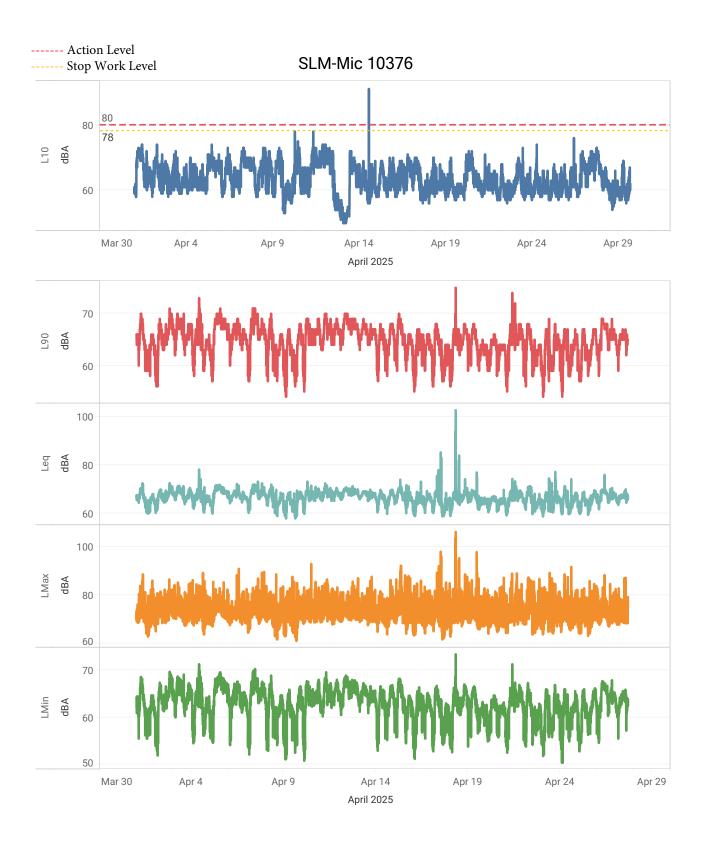

#### 1) Community Noise Monitoring Monthly Summary

Units: A weighted decibels (dBA) level

| Number of<br>Workdays in<br>a Month | Number of Noise<br>Monitoring Days<br>in a Month | Number of Days with Noise<br>Levels above Action Levels<br>by Month | Comments                                                                                                                                           |
|-------------------------------------|--------------------------------------------------|---------------------------------------------------------------------|----------------------------------------------------------------------------------------------------------------------------------------------------|
| 14                                  | 30                                               |                                                                     | 38 exceedances were recorded over 30 days. These occurred on 4/4, 4/10, 4/13, 4/14, 4/16, 4/17, 4/18, 4/19, 4/23, and 4/26 and are detailed below. |
|                                     |                                                  |                                                                     |                                                                                                                                                    |

Narrative Summary of Noise Monitoring, Excursions and Corrective Actions:

During the month of April 2025, a total number of 12 noise monitoring devices were in continuous operation of the project site recording construction related noise levels in units of (dBA) during the work hours, Monday-Friday 7am-3pm. There were 38 instances of noise level above the 78 dBA limit. These instances occurred on 4/4, 4/10, 4/13, 4/14, 4/16, 4/17, 4/18, 4/19, 4/23, and 4/26.