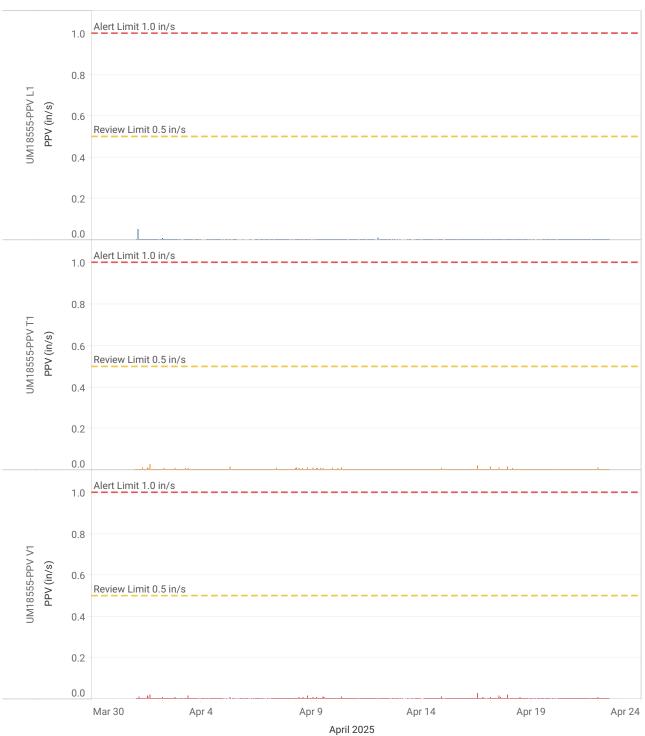

|                                                                   | Exceedance due to construction activity outside the project site. Please see narrative summary below. |

Narrative Summary of Vibration Monitoring, Excursions and Corrective Actions:

During the month of April 2025, a total number of 10 vibration monitoring devices were in continuous operation of the project site recording construction related vibration levels in units of (in/sec) during the work hours, Monday-Friday 7am-3pm. 1 vibration monitor recorded exceedances, however, the exceedances were due to construction activities outside the project site.

# Attachments



## VM-01 UM12937



## VM-02 UM12938



#### VM-04 UM14035



#### VM-05 UM16183



#### VM-06 UM16184



#### VM-07 UM18501



## VM-08 UM18555



#### VM-09 UM18667



#### VM-10 UM18698



## VM-12 UM18838