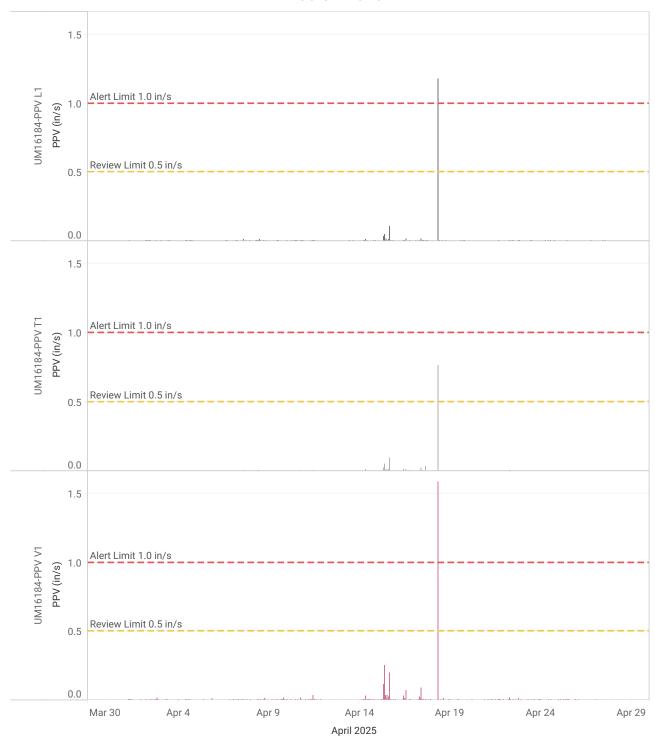

#### **Community Vibration Monitoring Monthly Summary** Units: Inches per second (in/sec) Number of Davs with Number of Vibration Vibration Levels Number of Workdays in Monitoring Days in above Action Levels Comments a Month a Month by Month 14 30 1 2 exceedances were recorded over 30 days. These occurred on 4/18/25 and are detailed below.

#### Community Vibration Monitoring Excursions and Corrective Actions

Action Level = 0.5 in/sec above background Stop Work Level = 1.0 in/sec above background

| Date: Time     | Maximum Vibration Level before Corrective Action (in/sec) | Maximum Vibration<br>Level after Corrective<br>Action<br>(in/sec) | Corrective Action                                                                                     |
|----------------|-----------------------------------------------------------|-------------------------------------------------------------------|-------------------------------------------------------------------------------------------------------|
| 4/18/25 7:37am | 1.181                                                     |                                                                   | Exceedance due to construction activity outside the project site. Please see narrative summary below. |
| 4/18/25 8:03am | 1.585                                                     |                                                                   | Exceedance due to construction activity outside the project site. Please see narrative summary below. |

Narrative Summary of Vibration Monitoring, Excursions and Corrective Actions:

During the month of April 2025, a total number of 10 vibration monitoring devices were in continuous operation of the project site recording construction related vibration levels in units of (in/sec) during the work hours, Monday-Friday 7am-3pm. 1 vibration monitor recorded exceedances, however, the exceedances were due to construction activities outside the project site.

#### VM-06 UM16184