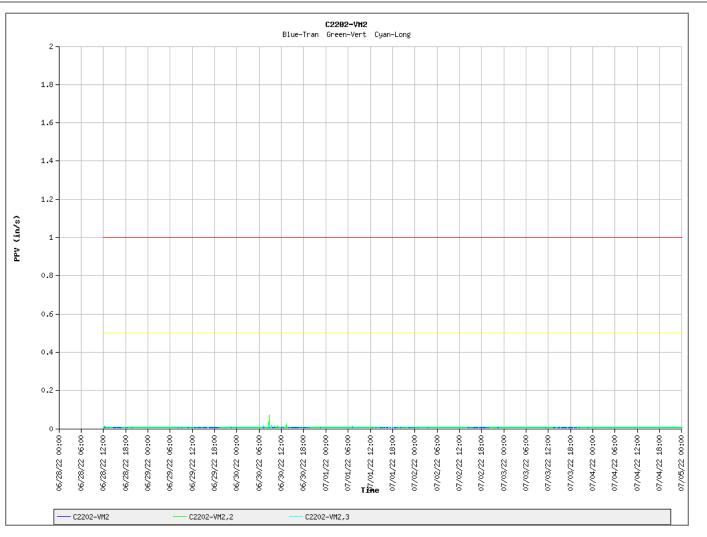

evel: 1 in/sec Warning level: 0.5 in/sec

C2202-VM12 Transverse C2202-VM12,2 Vertical C2202-VM12,3 Longitudinal



Exceedance level: 2 in/sec 1/1/2024-1/31/2024 at location# 10

C2202-BVM-A Transverse C2202-BVM-A,3 Vertical C2202-BVM-A,5 Longitudinal





Exceedance level: 4 in/sec 1/1/2024-1/31/2024 at location# 3

C2202-BVM-B Transverse C2202-BVM-B,3 Vertical C2202-BVM-B,5 Longitudinal





Exceedance level: 2 in/sec 1/1/2024-1/31/2024 at location# 7

C2202-BVM-C Transverse C2202-BVM-C,3 Vertical C2202-BVM-C,5 Longitudinal





Exceedance level: 2 in/sec 1/1/2024-1/31/2024 at location# 5

C2202-BVM-D Transverse C2202-BVM-D,3 Vertical C2202-BVM-D,5 Longitudinal





Exceedance level: 1 in/sec Warning level: 0.5 in/sec

C2202-VM1 Transverse C2202-VM1,2 Vertical C2202-VM1,3 Longitudinal





Exceedance level: 1 in/sec Warning level: 0.5 in/sec

C2202-VM2 Transverse C2202-VM2,2 Vertical C2202-VM2,3 Longitudinal





Exceedance level: 1 in/sec Warning level: 0.5 in/sec

C2202-VM3 Transverse C2202-VM3,2 Vertical C2202-VM3,3 Longitudinal





Exceedance level: 1 in/sec Warning level: 0.5 in/sec

C2202-VM4 Transverse C2202-VM4,2 Vertical C2202-VM4,3 Longitudinal





Exceedance level: 1 in/sec Warning level: 0.5 in/sec

C2202-VM5 Transverse C2202-VM5,2 Vertical C2202-VM5,3 Longitudinal





Exceedance level: 1 in/sec Warning level: 0.5 in/sec

C2202-VM6 Transverse C2202-VM6,2 Vertical C2202-VM6,3 Longitudinal





Exceedance level: 1 in/sec Warning level: 0.5 in/sec

C2202-VM7 Longitudinal C2202-VM7,2 Transverse C2202-VM7,3 Vertical





Exceedance level: 1 in/sec Warning level: