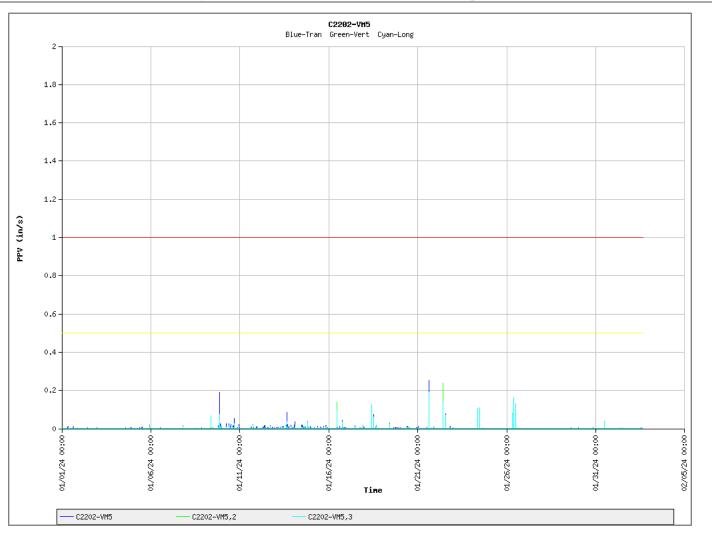

|
|-------------------------|-------------------------------------------------------|
|                         |                                                       |
|                         | NYC BOROUGH-BASED JAILS PROGRAM                       |
| CR0001P3-S0E-210.00.DWG | THE BRONX SITE PREPARATION<br>BRONX BOROUGH           |
| 10001F0-30E-210.00.DWG  | CAPITAL PROJECT NO. 8502021CR000 1P-3 5 OF 10 S0E-210 |
|                         |                                                       |

**Blasting - Vibration Monitor Locations** 

E 142nd St

**Plan North** 

10-18

353

343

333

-

st St

# Attachments

# **Environmental Monitoring The Bronx**





Vibration Monitor (VM)

Air Monitoring Station (DM)



Blasting - Vibration Monitor (BVM)







Exceedance level: 1 in/sec Warning level: 0.5 in/sec

C2202-VM5 Transverse C2202-VM5,2 Vertical C2202-VM5,3 Longitudinal





Exceedance level: 1 in/sec Warning level: 0.5 in/sec

C2202-VM6 Transverse C2202-VM6,2 Vertical C2202-VM6,3 Longitudinal





Exceedance level: 1 in/sec Warning level: 0.5 in/sec

C2202-VM7 Longitudinal C2202-VM7,2 Transverse C2202-VM7,3 Vertical





Exceedance level: 1 in/sec Warning level: 0.5 in/sec

C2202-VM8A Longitudinal C2202-VM8A,2 Transverse C2202-VM8A,3 Vertical







Exceedance level: 1 in/sec Warning level: 0.5 in/sec

C2202-VM11 Transverse C2202-VM11,2 Vertical C2202-VM11,3 Longitudinal



WANG

TECHNOLOGY

Exceedance level: 1 in/sec Warning level: 0.5 in/sec

C2202-VM12 Transverse C2202-VM12,2 Vertical C2202-VM12,3 Longitudinal



Exceedance level: