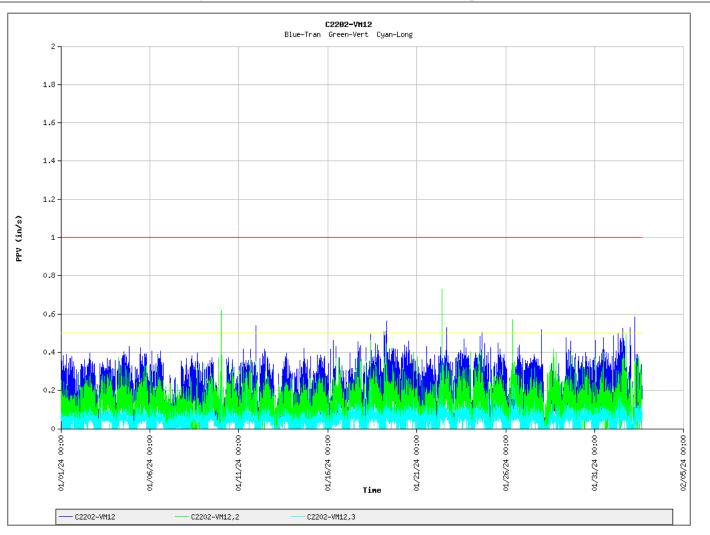

#### AIR, NOISE AND VIBRATION MONTHLY MONITORING REPORT Number 018

Prepared By: Roux / Wang Technology

| DDC Project No.:                                                          | BBJ-XSP                                                                                                                        |                                                                                                                                | Perio | d Start: 1/2/24 End 1/31/24                                                                                                                                                                                         |  |  |
|---------------------------------------------------------------------------|--------------------------------------------------------------------------------------------------------------------------------|--------------------------------------------------------------------------------------------------------------------------------|-------|---------------------------------------------------------------------------------------------------------------------------------------------------------------------------------------------------------------------|--|--|
| Project Name:                                                             | NYCDDC D&B – The B                                                                                                             | NYCDDC D&B – The Bronx Site Preparation                                                                                        |       |                                                                                                                                                                                                                     |  |  |
| <b>DDC Pin No.:</b> 8502021CR0004P-06P                                    |                                                                                                                                |                                                                                                                                |       |                                                                                                                                                                                                                     |  |  |
| 1) Community<br>TWA – Time Weighter<br>ug/m <sup>3</sup> - micrograms per |                                                                                                                                | Status Summary                                                                                                                 |       |                                                                                                                                                                                                                     |  |  |
| Number of<br>Workdays in<br>a Month                                       | Number of Air Monitoring<br>Days in a Month                                                                                    | Number of Days with Dust<br>Concentrations above<br>Action Concentrations by<br>Month<br>(100 ug/m <sup>3</sup> 15 minute TWA) |       | Comments                                                                                                                                                                                                            |  |  |
| 21                                                                        | 21                                                                                                                             | 5                                                                                                                              |       | Each exceedance was recorded<br>during separate 15-minute<br>readings on 1/03, 1/05, 1/08,<br>1/09, 1/24, respectively. See<br>details below.                                                                       |  |  |
| Action Concentration                                                      | <b>Ionitoring Monthly Excurs</b><br>=100 ug/m <sup>3</sup> 15 minute TWA above<br>tion = 150 ug/m <sup>3</sup> 15 minute TWA a | background concentration                                                                                                       |       | 5                                                                                                                                                                                                                   |  |  |
| Date: Time                                                                | Maximum Dust Reading<br>Before Corrective Action<br>15 Minute TWA<br>(ug/m <sup>3</sup> )                                      | Maximum Dust Read<br>After Corrective Act<br>15 Minute TWA<br>(ug/m <sup>3</sup> )                                             | tion  | Corrective Action                                                                                                                                                                                                   |  |  |
| 1/03 12:28                                                                | 0.406                                                                                                                          | 0.023                                                                                                                          |       | An elevated reading above the<br>dust action level was caused by<br>street sweeper operating close to<br>CAMP station. Work was<br>temporarily stopped, and water<br>was used to mitigate dust in the<br>work area. |  |  |
| 1/05 8:45                                                                 | 0.159                                                                                                                          | 0.034                                                                                                                          |       | An elevated reading above the<br>dust action level was caused by<br>street sweeper operating close to<br>CAMP station. Work was<br>temporarily stopped, and water<br>was used to mitigate dust in the<br>work area. |  |  |
| 1/08 7:12                                                                 | 0.196                                                                                                                          | 0.009                                                                                                                          |       | An elevated reading above the<br>dust action level was caused by a<br>car idling close to CAMP station.<br>The operator was asked to move<br>the vehicle as soon as possible.                                       |  |  |