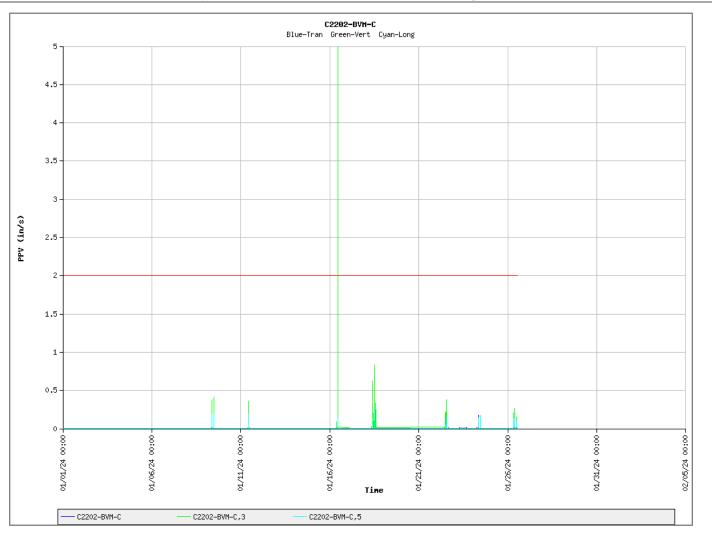

ce level: 1 in/sec Warning level: 0.5 in/sec

C2202-VM7 Longitudinal C2202-VM7,2 Transverse C2202-VM7,3 Vertical





Exceedance level: 1 in/sec Warning level: 0.5 in/sec

C2202-VM8A Longitudinal C2202-VM8A,2 Transverse C2202-VM8A,3 Vertical







Exceedance level: 1 in/sec Warning level: 0.5 in/sec

C2202-VM11 Transverse C2202-VM11,2 Vertical C2202-VM11,3 Longitudinal



WANG

TECHNOLOGY

Exceedance level: 1 in/sec Warning level: 0.5 in/sec

C2202-VM12 Transverse C2202-VM12,2 Vertical C2202-VM12,3 Longitudinal



Exceedance level: 2 in/sec 1/1/2024-1/31/2024 at location# 10

C2202-BVM-A Transverse C2202-BVM-A,3 Vertical C2202-BVM-A,5 Longitudinal





Exceedance level: 4 in/sec 1/1/2024-1/31/2024 at location# 3

C2202-BVM-B Transverse C2202-BVM-B,3 Vertical C2202-BVM-B,5 Longitudinal





Exceedance level: 2 in/sec 1/1/2024-1/31/2024 at location# 7

C2202-BVM-C Transverse C2202-BVM-C,3 Vertical C2202-BVM-C,5 Longitudinal





Exceedance level: 2 in/sec 1/1/2024-1/31/2024 at location# 5

C2202-BVM-D Transverse C2202-BVM-D,3 Vertical C2202-BVM-D,5 Longitudinal





Exceedance level: 1 in/sec Warning level: 0.5 in/sec

C2202-VM1 Transverse C2202-VM1,2 Vertical C2202-VM1,3 Longitudinal





Exceedance level: 1 in/sec Warning level: 0.5 in/sec

C2202-VM2 Transverse C2202-VM2,2 Vertical C2202-VM2,3 Longitudinal





Exceedance level: 1 in/sec Warning level: 0.5 in/sec

C2202-VM3 Transverse C2202-VM3,2 Vertical C2202-VM3,3 Longitudinal





Exceedance level: 1 in/sec Warning level: 0.5 in/sec

C2202-VM4 Transverse C2202-VM4,2 Vertical C2202-VM4,3 Longitudinal





Exceedance lev