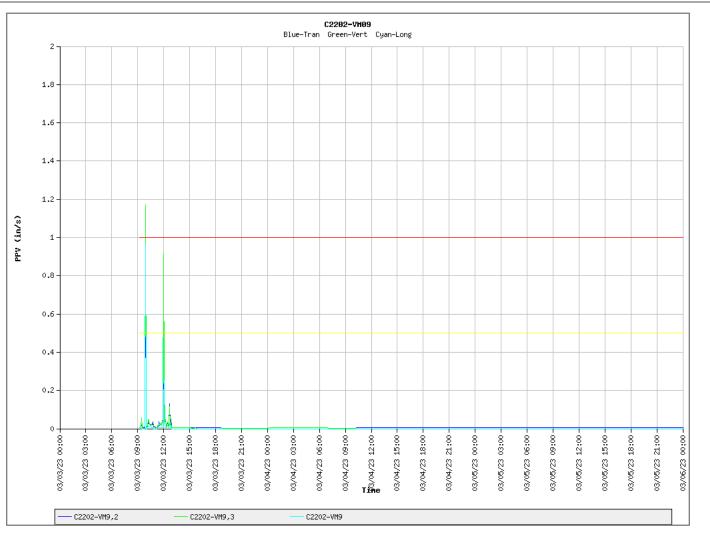

-VM2,2 Vertical C2202-VM2,3 Longitudinal





Exceedance level: 1 in/sec Warning level: 0.5 in/sec

C2202-VM3 Transverse C2202-VM3,2 Vertical C2202-VM3,3 Longitudinal





Exceedance level: 1 in/sec Warning level: 0.5 in/sec

C2202-VM4 Transverse C2202-VM4,2 Vertical C2202-VM4,3 Longitudinal





Exceedance level: 1 in/sec Warning level: 0.5 in/sec

C2202-VM5 Transverse C2202-VM5,2 Vertical C2202-VM5,3 Longitudinal





Exceedance level: 1 in/sec Warning level: 0.5 in/sec

C2202-VM6 Transverse C2202-VM6,2 Vertical C2202-VM6,3 Longitudinal





Exceedance level: 1 in/sec Warning level: 0.5 in/sec

C2202-VM7 Longitudinal C2202-VM7,2 Transverse C2202-VM7,3 Vertical





Exceedance level: 1 in/sec Warning level: 0.5 in/sec

C2202-VM8 Longitudinal C2202-VM8,2 Transverse C2202-VM8,3 Vertical





Exceedance level: 1 in/sec Warning level: 0.5 in/sec

C2202-VM9 Longitudinal C2202-VM9,2 Transverse C2202-VM9,3 Vertical





Exceedance level: 1 in/sec Warning level: 0.5 in/sec

C2202-VM10 Longitudinal C2202-VM10,2 Transverse C2202-VM10,3 Vertical





Exceedance level: 1 in/sec Warning level: 0.5 in/sec

C2202-VM11 Transverse C2202-VM11,2 Vertical C2202-VM11,3 Longitudinal





Exceedance level: 1 in/sec Warning level: 0.5 in/sec

C2202-VM12 Transverse C2202-VM12,2 Vertical C2202-VM12,3 Longitudinal