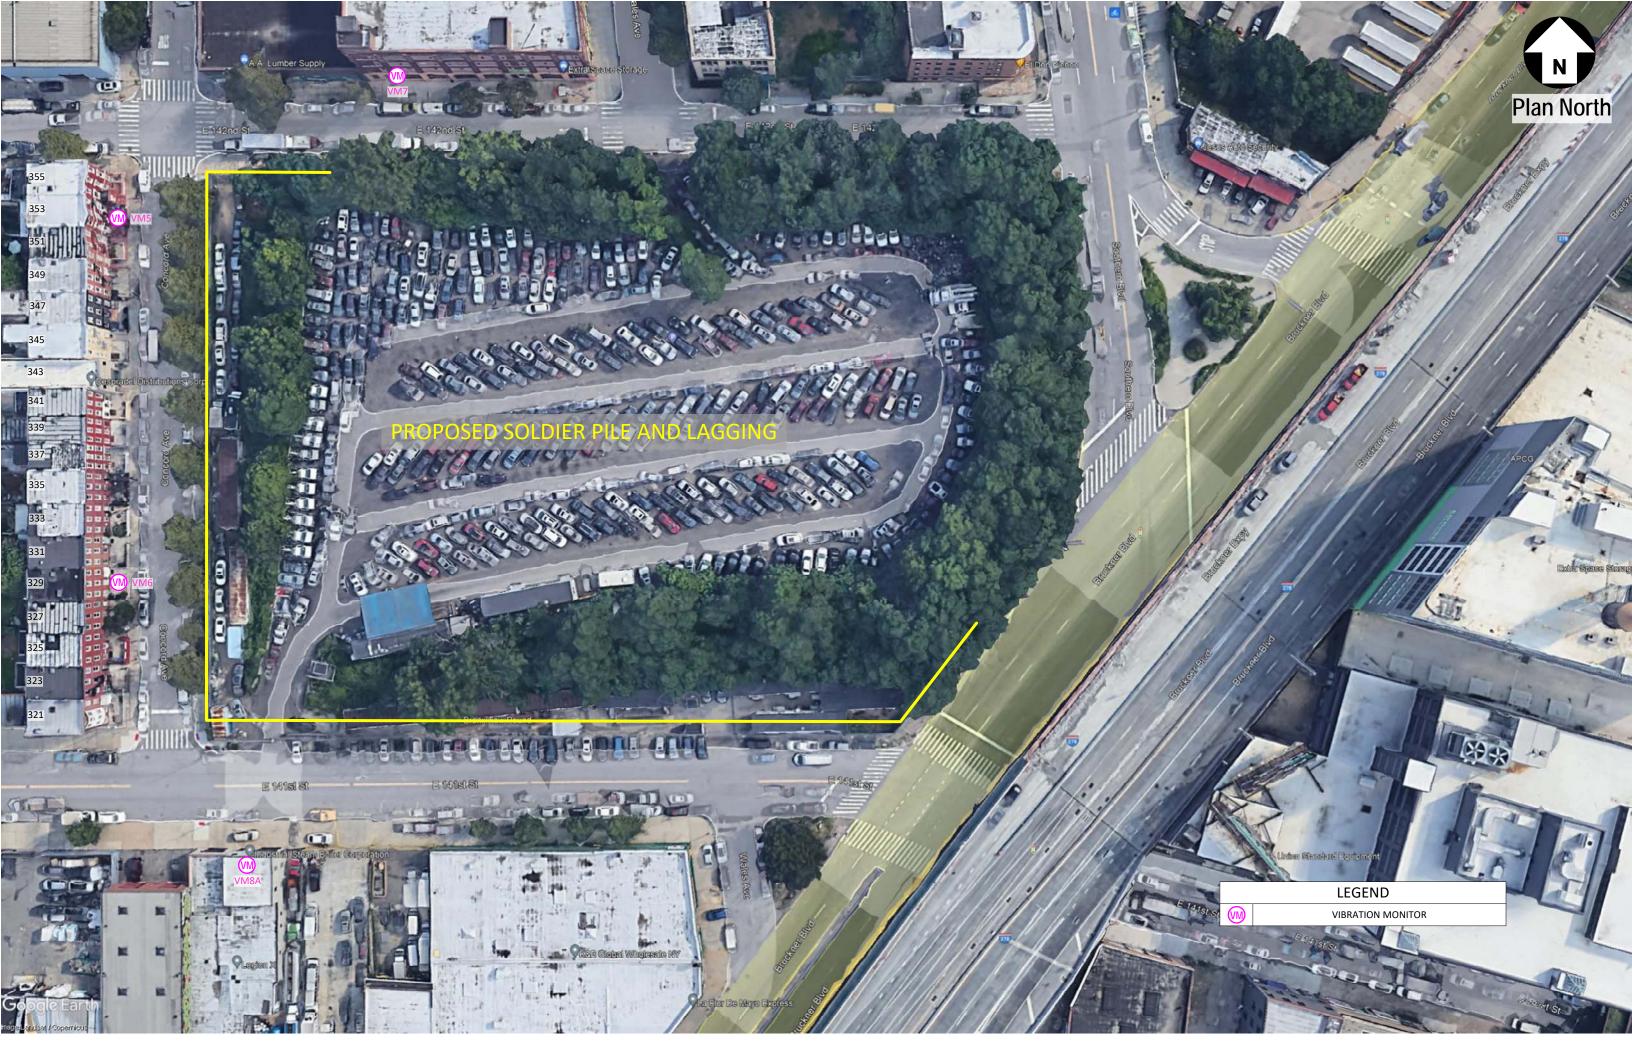

ng monitoring were deployed at the following locations: BVM-A was installed at location no. 10, BVM-B at location no. 3, BVM-C at location no. 7, and BVM-D at location no. 5 on January 9<sup>th</sup>, January 11<sup>th</sup>, January 16<sup>th</sup>, January 18<sup>th</sup>, January 22<sup>nd</sup>, January 24<sup>th</sup>, and January 25<sup>th</sup>.

Note that blast monitors (BVM), situated on the sidewalk adjacent to the site and in the tunnel, fall outside the community plan's scope, which specifically addresses monitors in or on buildings. Additionally, the community plan (VM) measures PPV above background, while the blast plan (BVM) solely measures PPV.





#### ATTACHMENTS:

- 1 Include one map of monitoring station/locations
- 2 Include Data Plots
- 3 Include Baseline Reference





|                         | REVISIONS                                             |
|-------------------------|-------------------------------------------------------|
|                         |                                                       |
|                         | NYC BOROUGH-BASED JAILS PROGRAM                       |
| CR0001P3-S0E-210.00.DWG | THE BRONX SITE PREPARATION<br>BRONX BOROUGH           |
| 10001F0-30E-210.00.DWG  | CAPITAL PROJECT NO. 8502021CR000 1P-3 5 OF 10 S0E-210 |
|                         |                                                       |

**Blasting - Vibration Monitor Locations** 

E 142nd St

**Plan North** 

10-18

353

343

333

-

st St

# Attachments

# **Environmental Monitoring The Bronx**





Vibration Monitor (VM)

Air Monitoring S