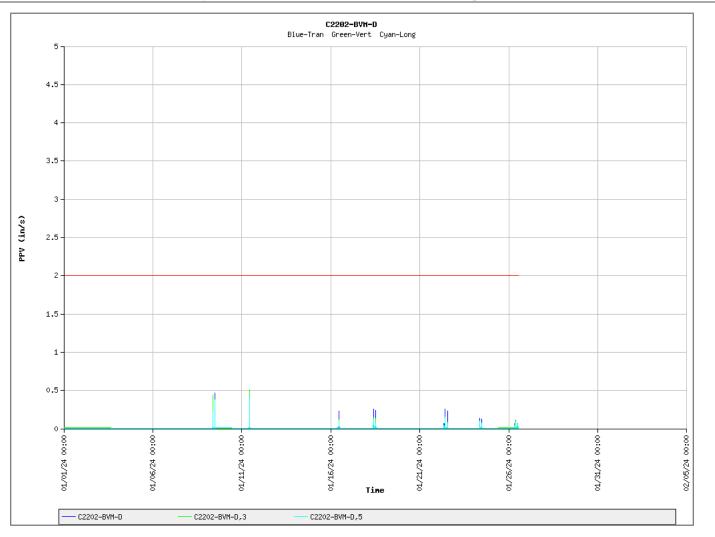

/sec Warning level: 0.5 in/sec

C2202-VM8A Longitudinal C2202-VM8A,2 Transverse C2202-VM8A,3 Vertical







Exceedance level: 1 in/sec Warning level: 0.5 in/sec

C2202-VM11 Transverse C2202-VM11,2 Vertical C2202-VM11,3 Longitudinal



WANG

TECHNOLOGY

Exceedance level: 1 in/sec Warning level: 0.5 in/sec

C2202-VM12 Transverse C2202-VM12,2 Vertical C2202-VM12,3 Longitudinal



Exceedance level: 2 in/sec 1/1/2024-1/31/2024 at location# 10

C2202-BVM-A Transverse C2202-BVM-A,3 Vertical C2202-BVM-A,5 Longitudinal





Exceedance level: 4 in/sec 1/1/2024-1/31/2024 at location# 3

C2202-BVM-B Transverse C2202-BVM-B,3 Vertical C2202-BVM-B,5 Longitudinal





Exceedance level: 2 in/sec 1/1/2024-1/31/2024 at location# 7

C2202-BVM-C Transverse C2202-BVM-C,3 Vertical C2202-BVM-C,5 Longitudinal





Exceedance level: 2 in/sec 1/1/2024-1/31/2024 at location# 5

C2202-BVM-D Transverse C2202-BVM-D,3 Vertical C2202-BVM-D,5 Longitudinal





Exceedance level: 1 in/sec Warning level: 0.5 in/sec

C2202-VM1 Transverse C2202-VM1,2 Vertical C2202-VM1,3 Longitudinal





Exceedance level: 1 in/sec Warning level: 0.5 in/sec

C2202-VM2 Transverse C2202-VM2,2 Vertical C2202-VM2,3 Longitudinal





Exceedance level: 1 in/sec Warning level: 0.5 in/sec

C2202-VM3 Transverse C2202-VM3,2 Vertical C2202-VM3,3 Longitudinal





Exceedance level: 1 in/sec Warning level: 0.5 in/sec

C2202-VM4 Transverse C2202-VM4,2 Vertical C2202-VM4,3 Longitudinal





Exceedance level: 1 in/sec Warning level: 0.5 in/sec

C2202-VM5 Transverse C2202-VM5,2 Vertical C2202-VM5,3 Longitudinal





Exceedance level: 1 in/sec W