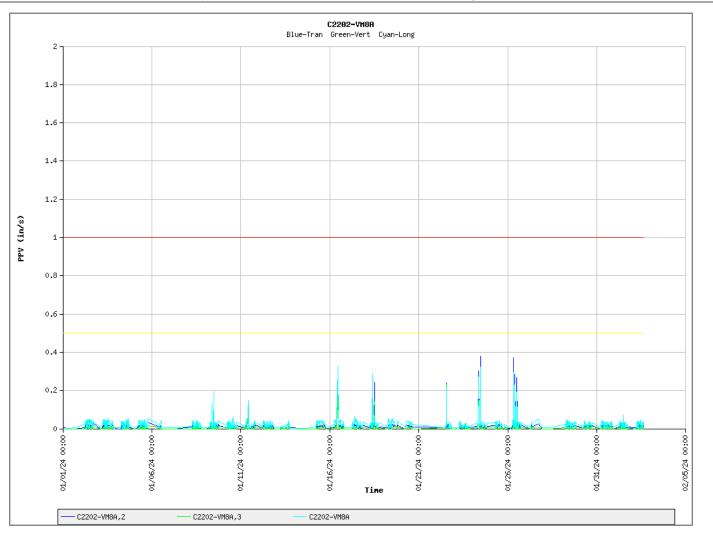

#### AIR, NOISE AND VIBRATION MONTHLY MONITORING REPORT Number 018

Prepared By: Roux / Wang Technology

| DDC Project No.:                                                          | BBJ-XSP                                                                                                                        |                                                                                                                                | Perio | d Start: 1/2/24 End 1/31/24                                                                                                                                                                                         |  |  |
|---------------------------------------------------------------------------|--------------------------------------------------------------------------------------------------------------------------------|--------------------------------------------------------------------------------------------------------------------------------|-------|---------------------------------------------------------------------------------------------------------------------------------------------------------------------------------------------------------------------|--|--|
| Project Name:                                                             | NYCDDC D&B – The B                                                                                                             | NYCDDC D&B – The Bronx Site Preparation                                                                                        |       |                                                                                                                                                                                                                     |  |  |
| <b>DDC Pin No.:</b> 8502021CR0004P-06P                                    |                                                                                                                                |                                                                                                                                |       |                                                                                                                                                                                                                     |  |  |
| 1) Community<br>TWA – Time Weighter<br>ug/m <sup>3</sup> - micrograms per |                                                                                                                                | Status Summary                                                                                                                 |       |                                                                                                                                                                                                                     |  |  |
| Number of<br>Workdays in<br>a Month                                       | Number of Air Monitoring<br>Days in a Month                                                                                    | Number of Days with Dust<br>Concentrations above<br>Action Concentrations by<br>Month<br>(100 ug/m <sup>3</sup> 15 minute TWA) |       | Comments                                                                                                                                                                                                            |  |  |
| 21                                                                        | 21                                                                                                                             | 5                                                                                                                              |       | Each exceedance was recorded<br>during separate 15-minute<br>readings on 1/03, 1/05, 1/08,<br>1/09, 1/24, respectively. See<br>details below.                                                                       |  |  |
| Action Concentration                                                      | <b>Ionitoring Monthly Excurs</b><br>=100 ug/m <sup>3</sup> 15 minute TWA above<br>tion = 150 ug/m <sup>3</sup> 15 minute TWA a | background concentration                                                                                                       |       | 5                                                                                                                                                                                                                   |  |  |
| Date: Time                                                                | Maximum Dust Reading<br>Before Corrective Action<br>15 Minute TWA<br>(ug/m <sup>3</sup> )                                      | Maximum Dust Read<br>After Corrective Act<br>15 Minute TWA<br>(ug/m <sup>3</sup> )                                             | tion  | Corrective Action                                                                                                                                                                                                   |  |  |
| 1/03 12:28                                                                | 0.406                                                                                                                          | 0.023                                                                                                                          |       | An elevated reading above the<br>dust action level was caused by<br>street sweeper operating close to<br>CAMP station. Work was<br>temporarily stopped, and water<br>was used to mitigate dust in the<br>work area. |  |  |
| 1/05 8:45                                                                 | 0.159                                                                                                                          | 0.034                                                                                                                          |       | An elevated reading above the<br>dust action level was caused by<br>street sweeper operating close to<br>CAMP station. Work was<br>temporarily stopped, and water<br>was used to mitigate dust in the<br>work area. |  |  |
| 1/08 7:12                                                                 | 0.196                                                                                                                          | 0.009                                                                                                                          |       | An elevated reading above the<br>dust action level was caused by a<br>car idling close to CAMP station.<br>The operator was asked to move<br>the vehicle as soon as possible.                                       |  |  |