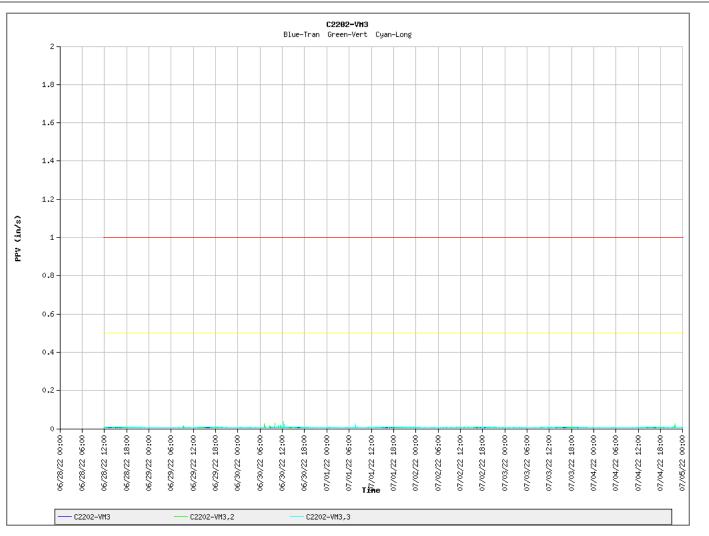

level: 2 in/sec 1/1/2024-1/31/2024 at location# 10

C2202-BVM-A Transverse C2202-BVM-A,3 Vertical C2202-BVM-A,5 Longitudinal





Exceedance level: 4 in/sec 1/1/2024-1/31/2024 at location# 3

C2202-BVM-B Transverse C2202-BVM-B,3 Vertical C2202-BVM-B,5 Longitudinal





Exceedance level: 2 in/sec 1/1/2024-1/31/2024 at location# 7

C2202-BVM-C Transverse C2202-BVM-C,3 Vertical C2202-BVM-C,5 Longitudinal





Exceedance level: 2 in/sec 1/1/2024-1/31/2024 at location# 5

C2202-BVM-D Transverse C2202-BVM-D,3 Vertical C2202-BVM-D,5 Longitudinal





Exceedance level: 1 in/sec Warning level: 0.5 in/sec

C2202-VM1 Transverse C2202-VM1,2 Vertical C2202-VM1,3 Longitudinal





Exceedance level: 1 in/sec Warning level: 0.5 in/sec

C2202-VM2 Transverse C2202-VM2,2 Vertical C2202-VM2,3 Longitudinal





Exceedance level: 1 in/sec Warning level: 0.5 in/sec

C2202-VM3 Transverse C2202-VM3,2 Vertical C2202-VM3,3 Longitudinal





Exceedance level: 1 in/sec Warning level: 0.5 in/sec

C2202-VM4 Transverse C2202-VM4,2 Vertical C2202-VM4,3 Longitudinal





Exceedance level: 1 in/sec Warning level: 0.5 in/sec

C2202-VM5 Transverse C2202-VM5,2 Vertical C2202-VM5,3 Longitudinal





Exceedance level: 1 in/sec Warning level: 0.5 in/sec

C2202-VM6 Transverse C2202-VM6,2 Vertical C2202-VM6,3 Longitudinal





Exceedance level: 1 in/sec Warning level: 0.5 in/sec

C2202-VM7 Longitudinal C2202-VM7,2 Transverse C2202-VM7,3 Vertical





Exceedance level: 1 in/sec Warning level: 0.5 in/sec

C2202-VM8 Longitudinal C2202-VM8,2 Transverse C2202-VM8,3 Vertical





Exceedance level: 1 in/sec Warning level: