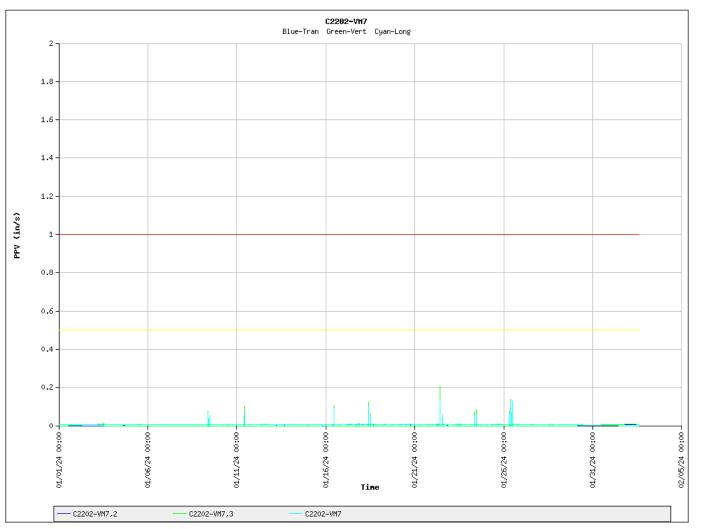

PROGRAM                       |
| CR0001P3-S0E-210.00.DWG | THE BRONX SITE PREPARATION<br>BRONX BOROUGH           |
| 10001F0-30E-210.00.DWG  | CAPITAL PROJECT NO. 8502021CR000 1P-3 5 OF 10 S0E-210 |
|                         |                                                       |

**Blasting - Vibration Monitor Locations** 

E 142nd St

**Plan North** 

10-18

353

343

333

-

st St

# Attachments

# **Environmental Monitoring The Bronx**





Vibration Monitor (VM)

Air Monitoring Station (DM)



Blasting - Vibration Monitor (BVM)







Exceedance level: 1 in/sec Warning level: 0.5 in/sec

C2202-VM5 Transverse C2202-VM5,2 Vertical C2202-VM5,3 Longitudinal





Exceedance level: 1 in/sec Warning level: 0.5 in/sec

C2202-VM6 Transverse C2202-VM6,2 Vertical C2202-VM6,3 Longitudinal





Exceedance level: 1 in/sec Warning level: 0.5 in/sec

C2202-VM7 Longitudinal C2202-VM7,2 Transverse C2202-VM7,3 Vertical





Exceedance level: 1 in/sec Warning level: 0.5 in/sec

C2202-VM8A Longitudinal C2202-VM8A,2 Transverse C2202-VM8A,3 Vertical







Exceedance level: 1 in/sec Warning level: 0.5 in/sec

C2202-VM11 Transverse C2202-VM11,2 Vertical C2202-VM11,3 Longitudinal



WANG

TECHNOLOGY

Exceedance level: 1 in/sec Warning level: 0.5 in/sec

C2202-VM12 Transverse C2202-VM12,2 Vertical C2202-VM12,3 Longitudinal



Exceedance level: 2 in/sec 1/1/2024-1/31/2024 at location# 10

C2202-BVM-A Transverse C2202-BVM-A,3 Vertical C2202-BVM-A,5 Longitudinal





Exceedance level: 4 in/sec 1/1/2024-1/31/2024 at location# 3

C2202-BVM-B Transverse C2202-BVM-B,3 Vertical C2202-BVM-B,5 Longit