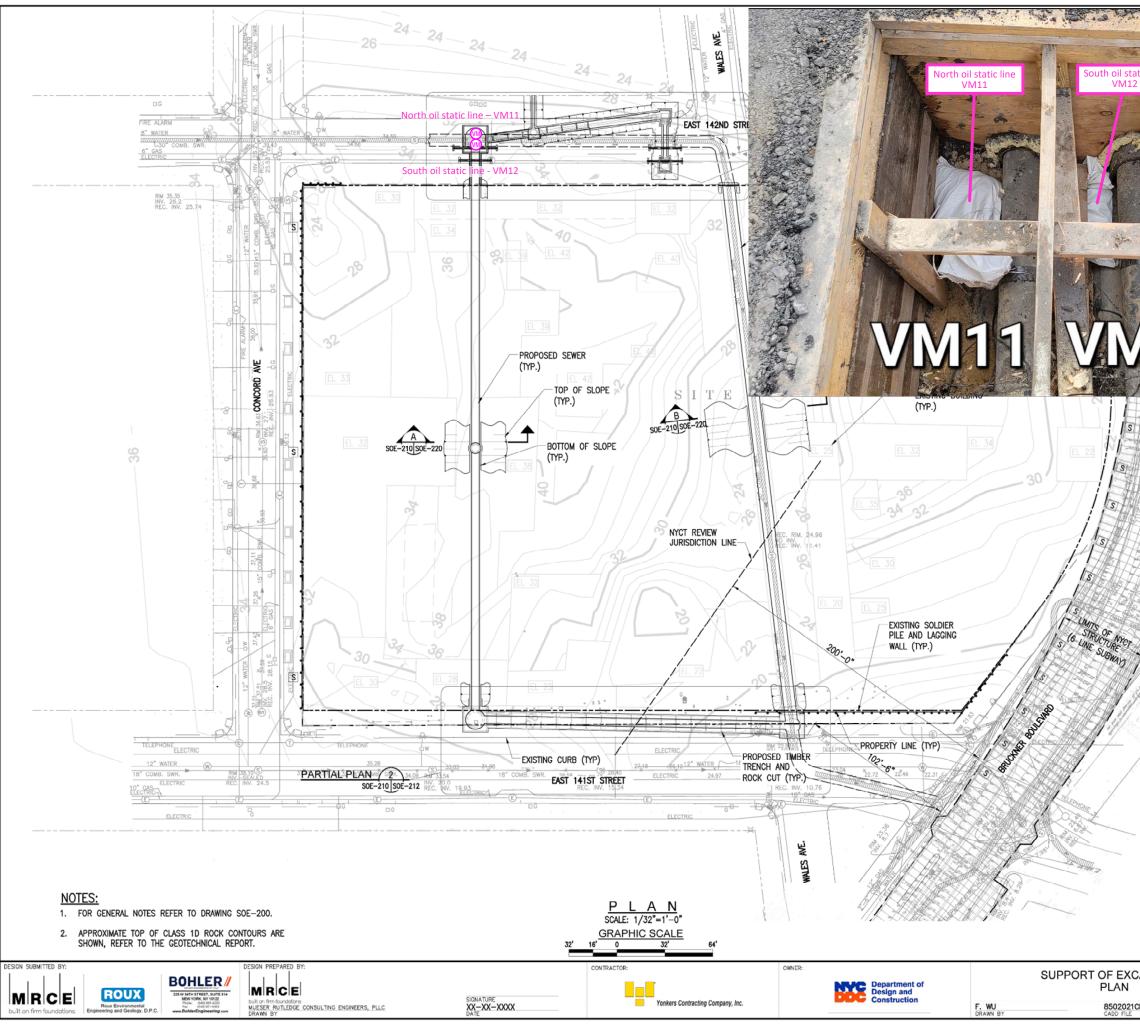

monitoring were deployed at the following locations: BVM-A was installed at location no. 10, BVM-B at location no. 3, BVM-C at location no. 7, and BVM-D at location no. 5 on January 9<sup>th</sup>, January 11<sup>th</sup>, January 16<sup>th</sup>, January 18<sup>th</sup>, January 22<sup>nd</sup>, January 24<sup>th</sup>, and January 25<sup>th</sup>.

Note that blast monitors (BVM), situated on the sidewalk adjacent to the site and in the tunnel, fall outside the community plan's scope, which specifically addresses monitors in or on buildings. Additionally, the community plan (VM) measures PPV above background, while the blast plan (BVM) solely measures PPV.





#### ATTACHMENTS:

- 1 Include one map of monitoring station/locations
- 2 Include Data Plots
- 3 Include Baseline Reference





|                         | REVISIONS                                             |
|-------------------------|-------------------------------------------------------|
|                         |                                                       |
|                         | NYC BOROUGH-BASED JAILS PROGRAM                       |
| CR0001P3-S0E-210.00.DWG | THE BRONX SITE PREPARATION<br>BRONX BOROUGH           |
| 10001F0-30E-210.00.DWG  | CAPITAL PROJECT NO. 8502021CR000 1P-3 5 OF 10 S0E-210 |
|                         |                                                       |

**Blasting - Vibration Monitor Locations** 

E 142nd St

**Plan North** 

10-18

353

343

333

-

st St

# Attachments

# **Environmental Monitoring The Bronx**





Vibration Monitor (VM)

Air Monitoring Sta