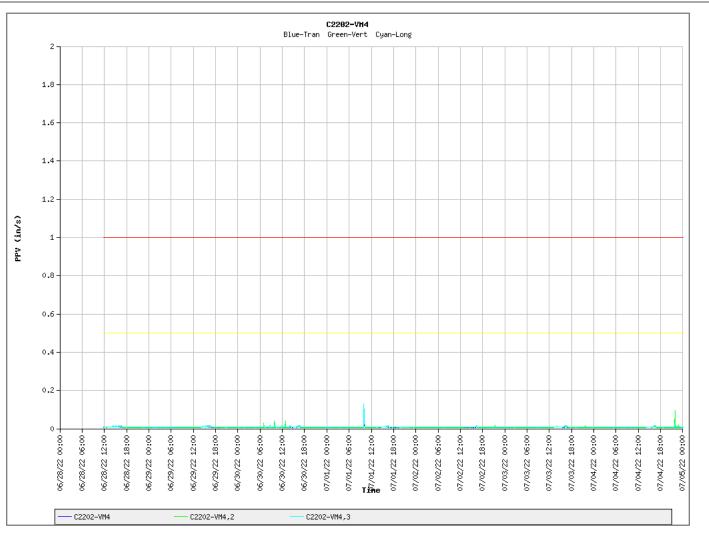

Exceedance level: 4 in/sec 1/1/2024-1/31/2024 at location# 3

C2202-BVM-B Transverse C2202-BVM-B,3 Vertical C2202-BVM-B,5 Longitudinal





Exceedance level: 2 in/sec 1/1/2024-1/31/2024 at location# 7

C2202-BVM-C Transverse C2202-BVM-C,3 Vertical C2202-BVM-C,5 Longitudinal





Exceedance level: 2 in/sec 1/1/2024-1/31/2024 at location# 5

C2202-BVM-D Transverse C2202-BVM-D,3 Vertical C2202-BVM-D,5 Longitudinal





Exceedance level: 1 in/sec Warning level: 0.5 in/sec

C2202-VM1 Transverse C2202-VM1,2 Vertical C2202-VM1,3 Longitudinal





Exceedance level: 1 in/sec Warning level: 0.5 in/sec

C2202-VM2 Transverse C2202-VM2,2 Vertical C2202-VM2,3 Longitudinal





Exceedance level: 1 in/sec Warning level: 0.5 in/sec

C2202-VM3 Transverse C2202-VM3,2 Vertical C2202-VM3,3 Longitudinal





Exceedance level: 1 in/sec Warning level: 0.5 in/sec

C2202-VM4 Transverse C2202-VM4,2 Vertical C2202-VM4,3 Longitudinal





Exceedance level: 1 in/sec Warning level: 0.5 in/sec

C2202-VM5 Transverse C2202-VM5,2 Vertical C2202-VM5,3 Longitudinal





Exceedance level: 1 in/sec Warning level: 0.5 in/sec

C2202-VM6 Transverse C2202-VM6,2 Vertical C2202-VM6,3 Longitudinal





Exceedance level: 1 in/sec Warning level: 0.5 in/sec

C2202-VM7 Longitudinal C2202-VM7,2 Transverse C2202-VM7,3 Vertical





Exceedance level: 1 in/sec Warning level: 0.5 in/sec

C2202-VM8 Longitudinal C2202-VM8,2 Transverse C2202-VM8,3 Vertical





Exceedance level: 1 in/sec Warning level: 0.5 in/sec

C2202-VM9 Longitudinal C2202-VM9,2 Transverse C2202-VM9,3 Vertical





Exceedance level: 1 in/sec Warning level: