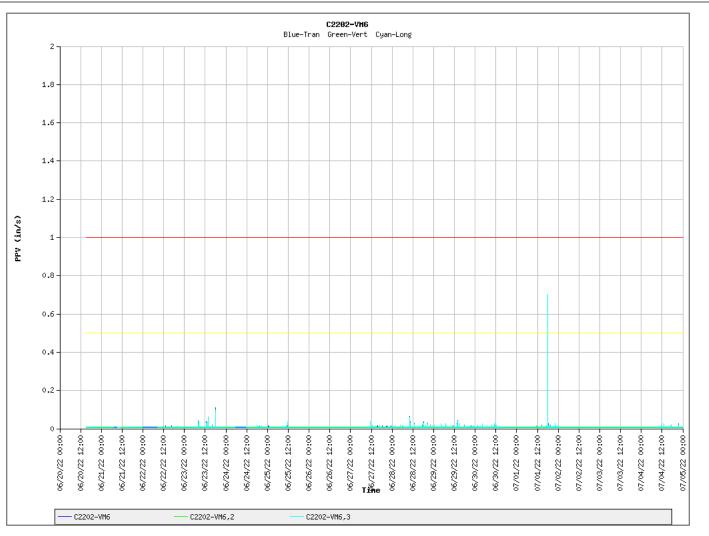

C2202-BVM-C,5 Longitudinal





Exceedance level: 2 in/sec 1/1/2024-1/31/2024 at location# 5

C2202-BVM-D Transverse C2202-BVM-D,3 Vertical C2202-BVM-D,5 Longitudinal





Exceedance level: 1 in/sec Warning level: 0.5 in/sec

C2202-VM1 Transverse C2202-VM1,2 Vertical C2202-VM1,3 Longitudinal





Exceedance level: 1 in/sec Warning level: 0.5 in/sec

C2202-VM2 Transverse C2202-VM2,2 Vertical C2202-VM2,3 Longitudinal





Exceedance level: 1 in/sec Warning level: 0.5 in/sec

C2202-VM3 Transverse C2202-VM3,2 Vertical C2202-VM3,3 Longitudinal





Exceedance level: 1 in/sec Warning level: 0.5 in/sec

C2202-VM4 Transverse C2202-VM4,2 Vertical C2202-VM4,3 Longitudinal





Exceedance level: 1 in/sec Warning level: 0.5 in/sec

C2202-VM5 Transverse C2202-VM5,2 Vertical C2202-VM5,3 Longitudinal





Exceedance level: 1 in/sec Warning level: 0.5 in/sec

C2202-VM6 Transverse C2202-VM6,2 Vertical C2202-VM6,3 Longitudinal





Exceedance level: 1 in/sec Warning level: 0.5 in/sec

C2202-VM7 Longitudinal C2202-VM7,2 Transverse C2202-VM7,3 Vertical





Exceedance level: 1 in/sec Warning level: 0.5 in/sec

C2202-VM8 Longitudinal C2202-VM8,2 Transverse C2202-VM8,3 Vertical





Exceedance level: 1 in/sec Warning level: 0.5 in/sec

C2202-VM9 Longitudinal C2202-VM9,2 Transverse C2202-VM9,3 Vertical





Exceedance level: 1 in/sec Warning level: 0.5 in/sec

C2202-VM10 Longitudinal C2202-VM10,2 Transverse C2202-VM10,3 Vertical





Exceedance level: 1 in/sec Warning level: 0.5 in/sec

C2202-VM11 Transverse C2202-VM11,2 Vertical C2202-VM11,3 Longitudinal





Exceedance level: 1 in/sec Warning l