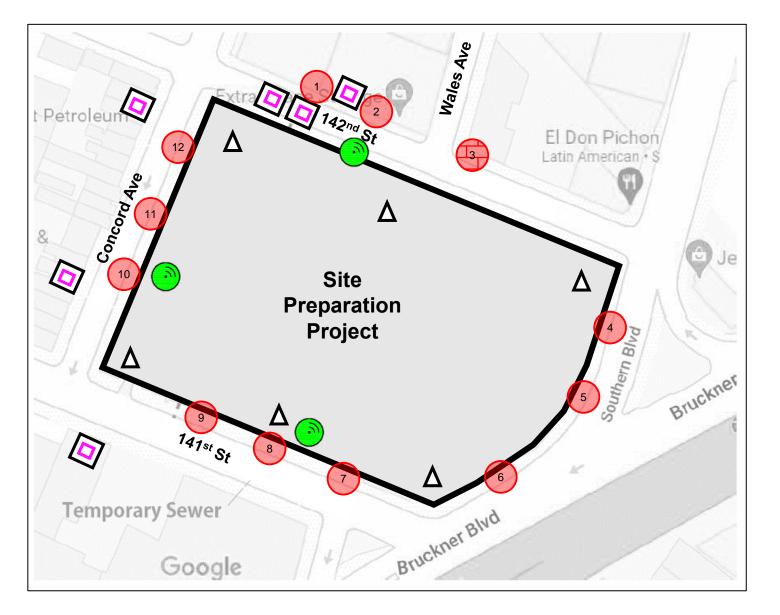

#### AIR, NOISE AND VIBRATION MONTHLY MONITORING REPORT Number 018

Prepared By: Roux / Wang Technology

| DDC Project No.:                                                          | BBJ-XSP                                                                                                                        |                                                                                                                                | Perio | d Start: 1/2/24 End 1/31/24                                                                                                                                                                                         |  |  |
|---------------------------------------------------------------------------|--------------------------------------------------------------------------------------------------------------------------------|--------------------------------------------------------------------------------------------------------------------------------|-------|---------------------------------------------------------------------------------------------------------------------------------------------------------------------------------------------------------------------|--|--|
| Project Name:                                                             | NYCDDC D&B – The B                                                                                                             | NYCDDC D&B – The Bronx Site Preparation                                                                                        |       |                                                                                                                                                                                                                     |  |  |
| <b>DDC Pin No.:</b> 8502021CR0004P-06P                                    |                                                                                                                                |                                                                                                                                |       |                                                                                                                                                                                                                     |  |  |
| 1) Community<br>TWA – Time Weighter<br>ug/m <sup>3</sup> - micrograms per |                                                                                                                                | Status Summary                                                                                                                 |       |                                                                                                                                                                                                                     |  |  |
| Number of<br>Workdays in<br>a Month                                       | Number of Air Monitoring<br>Days in a Month                                                                                    | Number of Days with Dust<br>Concentrations above<br>Action Concentrations by<br>Month<br>(100 ug/m <sup>3</sup> 15 minute TWA) |       | Comments                                                                                                                                                                                                            |  |  |
| 21                                                                        | 21                                                                                                                             | 5                                                                                                                              |       | Each exceedance was recorded<br>during separate 15-minute<br>readings on 1/03, 1/05, 1/08,<br>1/09, 1/24, respectively. See<br>details below.                                                                       |  |  |
| Action Concentration                                                      | <b>Ionitoring Monthly Excurs</b><br>=100 ug/m <sup>3</sup> 15 minute TWA above<br>tion = 150 ug/m <sup>3</sup> 15 minute TWA a | background concentration                                                                                                       |       | 5                                                                                                                                                                                                                   |  |  |
| Date: Time                                                                | Maximum Dust Reading<br>Before Corrective Action<br>15 Minute TWA<br>(ug/m <sup>3</sup> )                                      | Maximum Dust Read<br>After Corrective Act<br>15 Minute TWA<br>(ug/m <sup>3</sup> )                                             | tion  | Corrective Action                                                                                                                                                                                                   |  |  |
| 1/03 12:28                                                                | 0.406                                                                                                                          | 0.023                                                                                                                          |       | An elevated reading above the<br>dust action level was caused by<br>street sweeper operating close to<br>CAMP station. Work was<br>temporarily stopped, and water<br>was used to mitigate dust in the<br>work area. |  |  |
| 1/05 8:45                                                                 | 0.159                                                                                                                          | 0.034                                                                                                                          |       | An elevated reading above the<br>dust action level was caused by<br>street sweeper operating close to<br>CAMP station. Work was<br>temporarily stopped, and water<br>was used to mitigate dust in the<br>work area. |  |  |
| 1/08 7:12                                                                 | 0.196                                                                                                                          | 0.009                                                                                                                          |       | An elevated reading above the<br>dust action level was caused by a<br>car idling close to CAMP station.<br>The operator was asked to move<br>the vehicle as soon as possible.                                       |  |  |

| 1/09 6:34  | 0.124 | 0.002 | An elevated reading above the<br>dust action level was caused by a<br>car idling close to CAMP station.<br>The operator was asked to move<br>the vehicle as soon as possible. |
|------------|-------|-------|-------------------------------------------------------------------------------------------------------------------------------------------------------------------------------|
| 1/24 06:23 | 0.127 | 0.056 | An elevated reading above the<br>dust action level was caused by a<br>car idling close to CAMP station.<br>The operator was asked to move<br>the vehicle as soon as possible. |
| 1/24 7:23  | 0.118 | 0.080 | An elevated reading above the<br>dust action level was caused by a<br>car idling close to CAMP station.<br>The operator was asked to move<br>the vehicle as soon as possible. |

Narrative Summary of Air Monitoring, Excursions and Corrective Actions:

In January 2024, construction-related levels of Particulate Matter (PM) PM10 did not surpass the Daily Permissible Exposure Limits (PEL) as set by federal standards for the 8-hour Time Weighted Average (TWA) and did not cause air quality concerns to the community and/or onsite workers.

2/12/2024

| Units: A-weighted de                                                                                                                                                                                                                                                                                                | cibels (dBA                                      |                                             |                                                                     |                                                                                                                                                                               |                                                                                                                  |
|---------------------------------------------------------------------------------------------------------------------------------------------------------------------------------------------------------------------------------------------------------------------------------------------------------------------|--------------------------------------------------|---------------------------------------------|---------------------------------------------------------------------|-------------------------------------------------------------------------------------------------------------------------------------------------------------------------------|------------------------------------------------------------------------------------------------------------------|
| Number of<br>Workdays in<br>a Month                                                                                                                                                                                                                                                                                 | Number of Noise<br>Monitoring Days<br>in a Month |                                             | Number of Days with Noise<br>Levels above Action Levels<br>by Month |                                                                                                                                                                               | Comments                                                                                                         |
| 21                                                                                                                                                                                                                                                                                                                  | 21                                               |                                             |                                                                     | 1                                                                                                                                                                             | There was one instance of noise<br>levels above the 80 dBA limit.<br>Occurring on 1/03 and is detailed<br>below. |
| Community Noise Monitoring Monthly Excursions and Corrective Actions<br>Action Level = 80 dBA<br>Stop Work Level = 80 dBA                                                                                                                                                                                           |                                                  |                                             |                                                                     |                                                                                                                                                                               |                                                                                                                  |
| Date: Tim                                                                                                                                                                                                                                                                                                           | e                                                | Maximum Noise<br>before Corrective<br>(dBA) |                                                                     | Maximum Noise<br>Reading after<br>Corrective Action<br>(dBA)                                                                                                                  | Corrective Action                                                                                                |
| 1/03/24 11:40 am 81.07                                                                                                                                                                                                                                                                                              |                                                  |                                             | 77.65                                                               | Exceedance began at 11:20am<br>and ended at 11:40 am due to a<br>truck idling near the noise meter<br>along E 142st St. Operator was<br>asked to move as soon as<br>possible. |                                                                                                                  |
| Narrative Summary of Noise Monitoring, Excursions and Corrective Actions:<br>In January 2024, construction-related levels of noise did surpass the limits of Local Law 113 of 2005 during<br>one occasion on 1/03/24. The daily average was below the limits and did not cause noise concerns for the<br>community. |                                                  |                                             |                                                                     |                                                                                                                                                                               |                                                                                                                  |