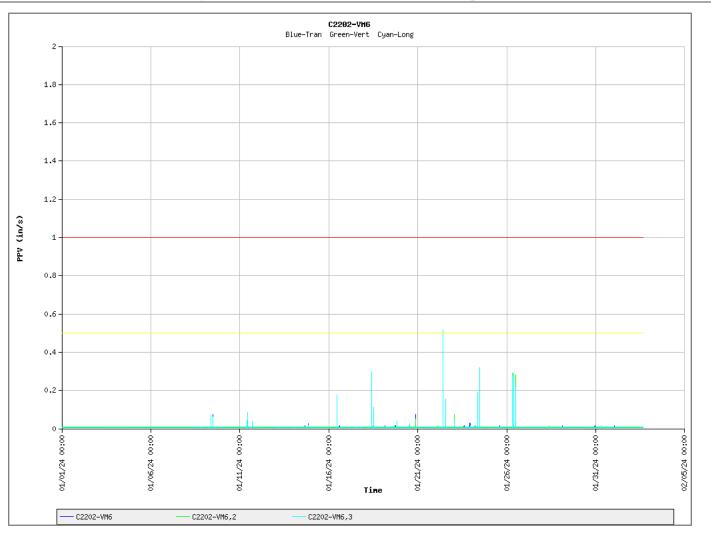

|                                                       |
|                         | NYC BOROUGH-BASED JAILS PROGRAM                       |
| CR0001P3-S0E-210.00.DWG | THE BRONX SITE PREPARATION<br>BRONX BOROUGH           |
| 10001F0-30E-210.00.DWG  | CAPITAL PROJECT NO. 8502021CR000 1P-3 5 OF 10 S0E-210 |
|                         |                                                       |

**Blasting - Vibration Monitor Locations** 

E 142nd St

**Plan North** 

10-18

353

343

333

-

st St

# Attachments

# **Environmental Monitoring The Bronx**





Vibration Monitor (VM)

Air Monitoring Station (DM)



Blasting - Vibration Monitor (BVM)







Exceedance level: 1 in/sec Warning level: 0.5 in/sec

C2202-VM5 Transverse C2202-VM5,2 Vertical C2202-VM5,3 Longitudinal





Exceedance level: 1 in/sec Warning level: 0.5 in/sec

C2202-VM6 Transverse C2202-VM6,2 Vertical C2202-VM6,3 Longitudinal





Exceedance level: 1 in/sec Warning level: 0.5 in/sec

C2202-VM7 Longitudinal C2202-VM7,2 Transverse C2202-VM7,3 Vertical





Exceedance level: 1 in/sec Warning level: 0.5 in/sec

C2202-VM8A Longitudinal C2202-VM8A,2 Transverse C2202-VM8A,3 Vertical







Exceedance level: 1 in/sec Warning level: 0.5 in/sec

C2202-VM11 Transverse C2202-VM11,2 Vertical C2202-VM11,3 Longitudinal



WANG

TECHNOLOGY

Exceedance level: 1 in/sec Warning level: 0.5 in/sec

C2202-VM12 Transverse C2202-VM12,2 Vertical C2202-VM12,3 Longitudinal



Exceedance level: 2 in/sec 1/1/2024-1/31/2024 at location# 10

C2202-BVM-A Transverse C2202-BVM-A,3 Vertical C2202-BVM-A,5 Longitudinal





Ex