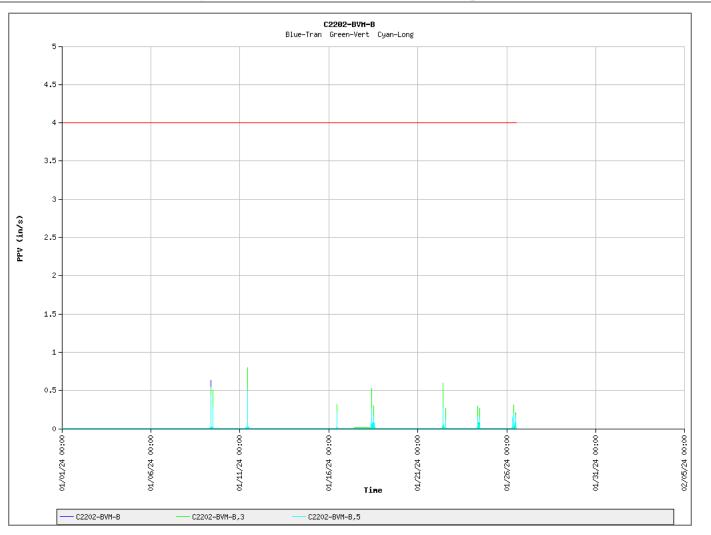

Exceedance level: 1 in/sec Warning level: 0.5 in/sec

C2202-VM6 Transverse C2202-VM6,2 Vertical C2202-VM6,3 Longitudinal





Exceedance level: 1 in/sec Warning level: 0.5 in/sec

C2202-VM7 Longitudinal C2202-VM7,2 Transverse C2202-VM7,3 Vertical





Exceedance level: 1 in/sec Warning level: 0.5 in/sec

C2202-VM8A Longitudinal C2202-VM8A,2 Transverse C2202-VM8A,3 Vertical







Exceedance level: 1 in/sec Warning level: 0.5 in/sec

C2202-VM11 Transverse C2202-VM11,2 Vertical C2202-VM11,3 Longitudinal



WANG

TECHNOLOGY

Exceedance level: 1 in/sec Warning level: 0.5 in/sec

C2202-VM12 Transverse C2202-VM12,2 Vertical C2202-VM12,3 Longitudinal



Exceedance level: 2 in/sec 1/1/2024-1/31/2024 at location# 10

C2202-BVM-A Transverse C2202-BVM-A,3 Vertical C2202-BVM-A,5 Longitudinal





Exceedance level: 4 in/sec 1/1/2024-1/31/2024 at location# 3

C2202-BVM-B Transverse C2202-BVM-B,3 Vertical C2202-BVM-B,5 Longitudinal





Exceedance level: 2 in/sec 1/1/2024-1/31/2024 at location# 7

C2202-BVM-C Transverse C2202-BVM-C,3 Vertical C2202-BVM-C,5 Longitudinal





Exceedance level: 2 in/sec 1/1/2024-1/31/2024 at location# 5

C2202-BVM-D Transverse C2202-BVM-D,3 Vertical C2202-BVM-D,5 Longitudinal





Exceedance level: 1 in/sec Warning level: 0.5 in/sec

C2202-VM1 Transverse C2202-VM1,2 Vertical C2202-VM1,3 Longitudinal





Exceedance level: 1 in/sec Warning level: 0.5 in/sec

C2202-VM2 Transverse C2202-VM2,2 Vertical C2202-VM2,3 Longitudinal





Exceedance level: 1 in/sec Warning level: 0.5 in/sec

C2202-VM3 Transverse C2202-VM3,2 Vertical C2202-VM3,3 Longitudinal