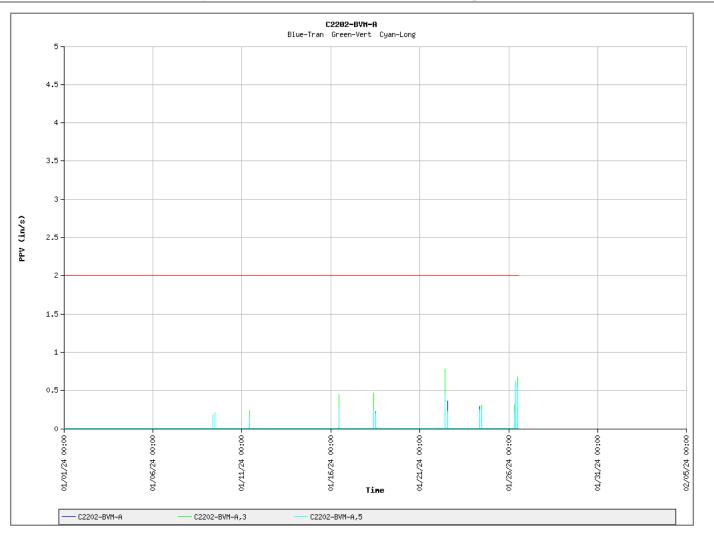

#### AIR, NOISE AND VIBRATION MONTHLY MONITORING REPORT Number 018

Prepared By: Roux / Wang Technology

| DDC Project No.:                                                          | BBJ-XSP                                                                                                                        |                                                                                                                                | Perio | d Start: 1/2/24 End 1/31/24                                                                                                                                                                                         |  |  |
|---------------------------------------------------------------------------|--------------------------------------------------------------------------------------------------------------------------------|--------------------------------------------------------------------------------------------------------------------------------|-------|---------------------------------------------------------------------------------------------------------------------------------------------------------------------------------------------------------------------|--|--|
| Project Name:                                                             | NYCDDC D&B – The B                                                                                                             | NYCDDC D&B – The Bronx Site Preparation                                                                                        |       |                                                                                                                                                                                                                     |  |  |
| <b>DDC Pin No.:</b> 8502021CR0004P-06P                                    |                                                                                                                                |                                                                                                                                |       |                                                                                                                                                                                                                     |  |  |
| 1) Community<br>TWA – Time Weighter<br>ug/m <sup>3</sup> - micrograms per |                                                                                                                                | Status Summary                                                                                                                 |       |                                                                                                                                                                                                                     |  |  |
| Number of<br>Workdays in<br>a Month                                       | Number of Air Monitoring<br>Days in a Month                                                                                    | Number of Days with Dust<br>Concentrations above<br>Action Concentrations by<br>Month<br>(100 ug/m <sup>3</sup> 15 minute TWA) |       | Comments                                                                                                                                                                                                            |  |  |
| 21                                                                        | 21                                                                                                                             | 5                                                                                                                              |       | Each exceedance was recorded<br>during separate 15-minute<br>readings on 1/03, 1/05, 1/08,<br>1/09, 1/24, respectively. See<br>details below.                                                                       |  |  |
| Action Concentration                                                      | <b>Ionitoring Monthly Excurs</b><br>=100 ug/m <sup>3</sup> 15 minute TWA above<br>tion = 150 ug/m <sup>3</sup> 15 minute TWA a | background concentration                                                                                                       |       | 5                                                                                                                                                                                                                   |  |  |
| Date: Time                                                                | Maximum Dust Reading<br>Before Corrective Action<br>15 Minute TWA<br>(ug/m <sup>3</sup> )                                      | Maximum Dust Read<br>After Corrective Act<br>15 Minute TWA<br>(ug/m <sup>3</sup> )                                             | tion  | Corrective Action                                                                                                                                                                                                   |  |  |
| 1/03 12:28                                                                | 0.406                                                                                                                          | 0.023                                                                                                                          |       | An elevated reading above the<br>dust action level was caused by<br>street sweeper operating close to<br>CAMP station. Work was<br>temporarily stopped, and water<br>was used to mitigate dust in the<br>work area. |  |  |
| 1/05 8:45                                                                 | 0.159                                                                                                                          | 0.034                                                                                                                          |       | An elevated reading above the<br>dust action level was caused by<br>street sweeper operating close to<br>CAMP station. Work was<br>temporarily stopped, and water<br>was used to mitigate dust in the<br>work area. |  |  |
| 1/08 7:12                                                                 | 0.196                                                                                                                          | 0.009                                                                                                                          |       | An elevated reading above the<br>dust action level was caused by a<br>car idling close to CAMP station.<br>The operator was asked to move<br>the vehicle as soon as possible.                                       |  |  |