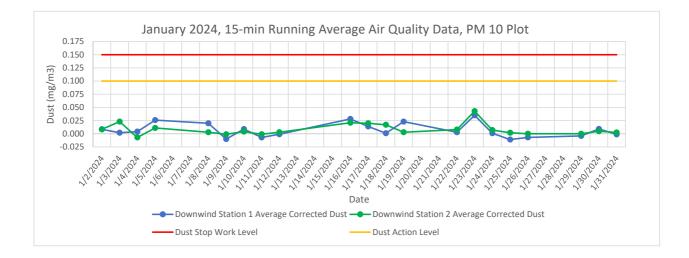

#### AIR, NOISE AND VIBRATION MONTHLY MONITORING REPORT Number 018

Prepared By: Roux / Wang Technology

| DDC Project No.:                                                          | BBJ-XSP                                                                                                                        |                                                                                                                                | Perio | d Start: 1/2/24 End 1/31/24                                                                                                                                                                                         |  |  |
|---------------------------------------------------------------------------|--------------------------------------------------------------------------------------------------------------------------------|--------------------------------------------------------------------------------------------------------------------------------|-------|---------------------------------------------------------------------------------------------------------------------------------------------------------------------------------------------------------------------|--|--|
| Project Name:                                                             | NYCDDC D&B – The B                                                                                                             | NYCDDC D&B – The Bronx Site Preparation                                                                                        |       |                                                                                                                                                                                                                     |  |  |
| <b>DDC Pin No.:</b> 8502021CR0004P-06P                                    |                                                                                                                                |                                                                                                                                |       |                                                                                                                                                                                                                     |  |  |
| 1) Community<br>TWA – Time Weighter<br>ug/m <sup>3</sup> - micrograms per |                                                                                                                                | Status Summary                                                                                                                 |       |                                                                                                                                                                                                                     |  |  |
| Number of<br>Workdays in<br>a Month                                       | Number of Air Monitoring<br>Days in a Month                                                                                    | Number of Days with Dust<br>Concentrations above<br>Action Concentrations by<br>Month<br>(100 ug/m <sup>3</sup> 15 minute TWA) |       | Comments                                                                                                                                                                                                            |  |  |
| 21                                                                        | 21                                                                                                                             | 5                                                                                                                              |       | Each exceedance was recorded<br>during separate 15-minute<br>readings on 1/03, 1/05, 1/08,<br>1/09, 1/24, respectively. See<br>details below.                                                                       |  |  |
| Action Concentration                                                      | <b>Ionitoring Monthly Excurs</b><br>=100 ug/m <sup>3</sup> 15 minute TWA above<br>tion = 150 ug/m <sup>3</sup> 15 minute TWA a | background concentration                                                                                                       |       | 5                                                                                                                                                                                                                   |  |  |
| Date: Time                                                                | Maximum Dust Reading<br>Before Corrective Action<br>15 Minute TWA<br>(ug/m <sup>3</sup> )                                      | Maximum Dust Read<br>After Corrective Act<br>15 Minute TWA<br>(ug/m <sup>3</sup> )                                             | tion  | Corrective Action                                                                                                                                                                                                   |  |  |
| 1/03 12:28                                                                | 0.406                                                                                                                          | 0.023                                                                                                                          |       | An elevated reading above the<br>dust action level was caused by<br>street sweeper operating close to<br>CAMP station. Work was<br>temporarily stopped, and water<br>was used to mitigate dust in the<br>work area. |  |  |
| 1/05 8:45                                                                 | 0.159                                                                                                                          | 0.034                                                                                                                          |       | An elevated reading above the<br>dust action level was caused by<br>street sweeper operating close to<br>CAMP station. Work was<br>temporarily stopped, and water<br>was used to mitigate dust in the<br>work area. |  |  |
| 1/08 7:12                                                                 | 0.196                                                                                                                          | 0.009                                                                                                                          |       | An elevated reading above the<br>dust action level was caused by a<br>car idling close to CAMP station.<br>The operator was asked to move<br>the vehicle as soon as possible.                                       |  |  |

| 1/09 6:34  | 0.124 | 0.002 | An elevated reading above the<br>dust action level was caused by a<br>car idling close to CAMP station.<br>The operator was asked to move<br>the vehicle as soon as possible. |
|------------|-------|-------|-------------------------------------------------------------------------------------------------------------------------------------------------------------------------------|
| 1/24 06:23 | 0.127 | 0.056 | An elevated reading above the<br>dust action level was caused by a<br>car idling close to CAMP station.<br>The operator was asked to move<br>the vehicle as soon as possible. |
| 1/24 7:23  | 0.118 | 0.080 | An elevated reading above the<br>dust action level was caused by a<br>car idling close to CAMP station.<br>The operator was asked to move<br>the vehicle as soon as possible. |

Narrative Summary of Air Monitoring, Excursions and Corrective Actions:

In January 2024, construction-related levels of Particulate Matter (PM) PM10 did not surpass the Daily Permissible Exposure Limits (PEL) as set by federal standards for the 8-hour Time Weighted Average (TWA) and did not cause air quality concerns to the community and/or onsite workers.