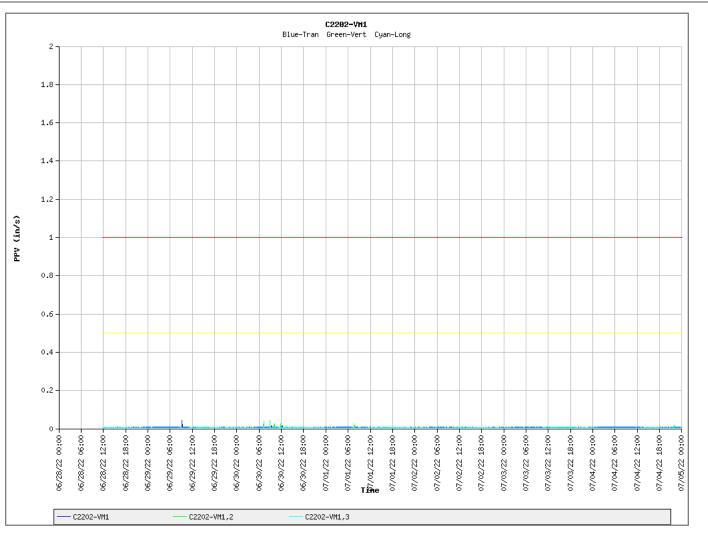

ing level: 0.5 in/sec

C2202-VM11 Transverse C2202-VM11,2 Vertical C2202-VM11,3 Longitudinal



WANG

TECHNOLOGY

Exceedance level: 1 in/sec Warning level: 0.5 in/sec

C2202-VM12 Transverse C2202-VM12,2 Vertical C2202-VM12,3 Longitudinal



Exceedance level: 2 in/sec 1/1/2024-1/31/2024 at location# 10

C2202-BVM-A Transverse C2202-BVM-A,3 Vertical C2202-BVM-A,5 Longitudinal





Exceedance level: 4 in/sec 1/1/2024-1/31/2024 at location# 3

C2202-BVM-B Transverse C2202-BVM-B,3 Vertical C2202-BVM-B,5 Longitudinal





Exceedance level: 2 in/sec 1/1/2024-1/31/2024 at location# 7

C2202-BVM-C Transverse C2202-BVM-C,3 Vertical C2202-BVM-C,5 Longitudinal





Exceedance level: 2 in/sec 1/1/2024-1/31/2024 at location# 5

C2202-BVM-D Transverse C2202-BVM-D,3 Vertical C2202-BVM-D,5 Longitudinal





Exceedance level: 1 in/sec Warning level: 0.5 in/sec

C2202-VM1 Transverse C2202-VM1,2 Vertical C2202-VM1,3 Longitudinal





Exceedance level: 1 in/sec Warning level: 0.5 in/sec

C2202-VM2 Transverse C2202-VM2,2 Vertical C2202-VM2,3 Longitudinal





Exceedance level: 1 in/sec Warning level: 0.5 in/sec

C2202-VM3 Transverse C2202-VM3,2 Vertical C2202-VM3,3 Longitudinal





Exceedance level: 1 in/sec Warning level: 0.5 in/sec

C2202-VM4 Transverse C2202-VM4,2 Vertical C2202-VM4,3 Longitudinal





Exceedance level: 1 in/sec Warning level: 0.5 in/sec

C2202-VM5 Transverse C2202-VM5,2 Vertical C2202-VM5,3 Longitudinal





Exceedance level: 1 in/sec Warning level: 0.5 in/sec

C2202-VM6 Transverse C2202-VM6,2 Vertical C2202-VM6,3 Longitudinal





Exceedance level: 1 in/sec Warning level: