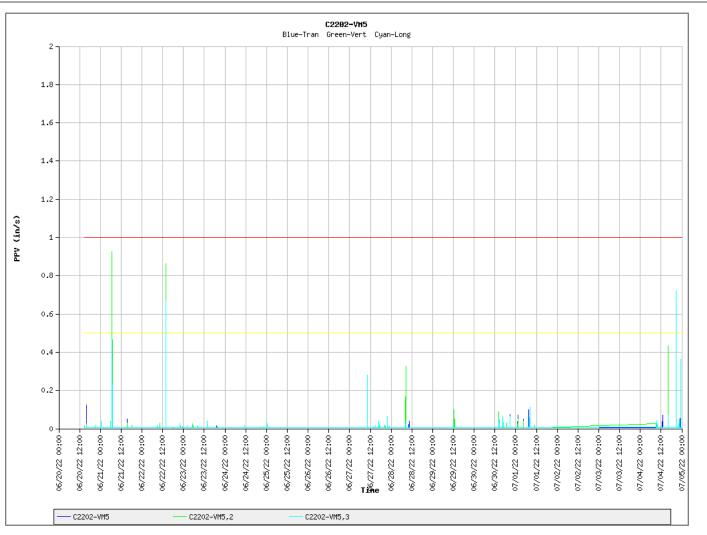

Longitudinal





Exceedance level: 2 in/sec 1/1/2024-1/31/2024 at location# 7

C2202-BVM-C Transverse C2202-BVM-C,3 Vertical C2202-BVM-C,5 Longitudinal





Exceedance level: 2 in/sec 1/1/2024-1/31/2024 at location# 5

C2202-BVM-D Transverse C2202-BVM-D,3 Vertical C2202-BVM-D,5 Longitudinal





Exceedance level: 1 in/sec Warning level: 0.5 in/sec

C2202-VM1 Transverse C2202-VM1,2 Vertical C2202-VM1,3 Longitudinal





Exceedance level: 1 in/sec Warning level: 0.5 in/sec

C2202-VM2 Transverse C2202-VM2,2 Vertical C2202-VM2,3 Longitudinal





Exceedance level: 1 in/sec Warning level: 0.5 in/sec

C2202-VM3 Transverse C2202-VM3,2 Vertical C2202-VM3,3 Longitudinal





Exceedance level: 1 in/sec Warning level: 0.5 in/sec

C2202-VM4 Transverse C2202-VM4,2 Vertical C2202-VM4,3 Longitudinal





Exceedance level: 1 in/sec Warning level: 0.5 in/sec

C2202-VM5 Transverse C2202-VM5,2 Vertical C2202-VM5,3 Longitudinal





Exceedance level: 1 in/sec Warning level: 0.5 in/sec

C2202-VM6 Transverse C2202-VM6,2 Vertical C2202-VM6,3 Longitudinal





Exceedance level: 1 in/sec Warning level: 0.5 in/sec

C2202-VM7 Longitudinal C2202-VM7,2 Transverse C2202-VM7,3 Vertical





Exceedance level: 1 in/sec Warning level: 0.5 in/sec

C2202-VM8 Longitudinal C2202-VM8,2 Transverse C2202-VM8,3 Vertical





Exceedance level: 1 in/sec Warning level: 0.5 in/sec

C2202-VM9 Longitudinal C2202-VM9,2 Transverse C2202-VM9,3 Vertical





Exceedance level: 1 in/sec Warning level: 0.5 in/sec

C2202-VM10 Longitudinal C2202-VM10,2 Transverse C2202-VM10,3 Vertical





Exceedance level: 1 in/sec Warning leve