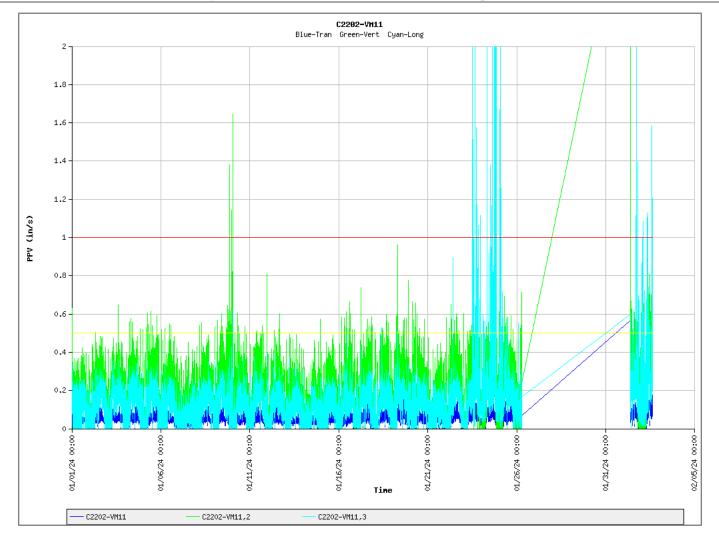

#### AIR, NOISE AND VIBRATION MONTHLY MONITORING REPORT Number 018

Prepared By: Roux / Wang Technology

| DDC Project No.:                                                          | BBJ-XSP                                                                                                                        |                                                                                                                                | Perio | d Start: 1/2/24 End 1/31/24                                                                                                                                                                                         |  |  |
|---------------------------------------------------------------------------|--------------------------------------------------------------------------------------------------------------------------------|--------------------------------------------------------------------------------------------------------------------------------|-------|---------------------------------------------------------------------------------------------------------------------------------------------------------------------------------------------------------------------|--|--|
| Project Name:                                                             | NYCDDC D&B – The B                                                                                                             | NYCDDC D&B – The Bronx Site Preparation                                                                                        |       |                                                                                                                                                                                                                     |  |  |
| <b>DDC Pin No.:</b> 8502021CR0004P-06P                                    |                                                                                                                                |                                                                                                                                |       |                                                                                                                                                                                                                     |  |  |
| 1) Community<br>TWA – Time Weighter<br>ug/m <sup>3</sup> - micrograms per |                                                                                                                                | Status Summary                                                                                                                 |       |                                                                                                                                                                                                                     |  |  |
| Number of<br>Workdays in<br>a Month                                       | Number of Air Monitoring<br>Days in a Month                                                                                    | Number of Days with Dust<br>Concentrations above<br>Action Concentrations by<br>Month<br>(100 ug/m <sup>3</sup> 15 minute TWA) |       | Comments                                                                                                                                                                                                            |  |  |
| 21                                                                        | 21                                                                                                                             | 5                                                                                                                              |       | Each exceedance was recorded<br>during separate 15-minute<br>readings on 1/03, 1/05, 1/08,<br>1/09, 1/24, respectively. See<br>details below.                                                                       |  |  |
| Action Concentration                                                      | <b>Ionitoring Monthly Excurs</b><br>=100 ug/m <sup>3</sup> 15 minute TWA above<br>tion = 150 ug/m <sup>3</sup> 15 minute TWA a | background concentration                                                                                                       |       | 5                                                                                                                                                                                                                   |  |  |
| Date: Time                                                                | Maximum Dust Reading<br>Before Corrective Action<br>15 Minute TWA<br>(ug/m <sup>3</sup> )                                      | Maximum Dust Read<br>After Corrective Act<br>15 Minute TWA<br>(ug/m <sup>3</sup> )                                             | tion  | Corrective Action                                                                                                                                                                                                   |  |  |
| 1/03 12:28                                                                | 0.406                                                                                                                          | 0.023                                                                                                                          |       | An elevated reading above the<br>dust action level was caused by<br>street sweeper operating close to<br>CAMP station. Work was<br>temporarily stopped, and water<br>was used to mitigate dust in the<br>work area. |  |  |
| 1/05 8:45                                                                 | 0.159                                                                                                                          | 0.034                                                                                                                          |       | An elevated reading above the<br>dust action level was caused by<br>street sweeper operating close to<br>CAMP station. Work was<br>temporarily stopped, and water<br>was used to mitigate dust in the<br>work area. |  |  |
| 1/08 7:12                                                                 | 0.196                                                                                                                          | 0.009                                                                                                                          |       | An elevated reading above the<br>dust action level was caused by a<br>car idling close to CAMP station.<br>The operator was asked to move<br>the vehicle as soon as possible.                                       |  |  |