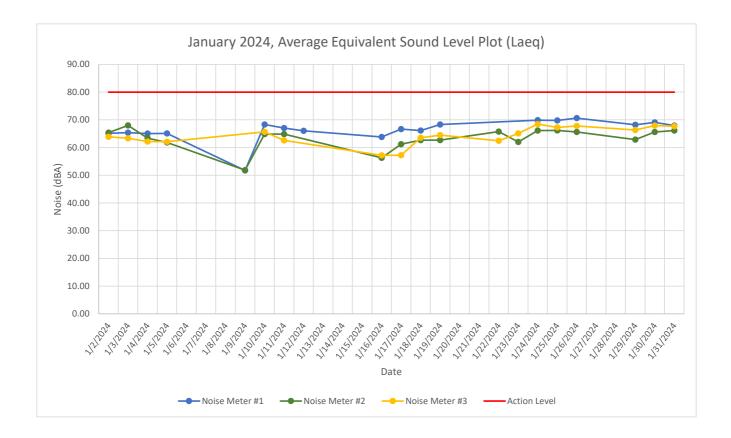

2/12/2024

| Units: A-weighted de                                                                                                                                                                                                                                                                                                | cibels (dBA                                      |                                             |                                                                     |                                                                                                                                                                               |                                                                                                                  |
|---------------------------------------------------------------------------------------------------------------------------------------------------------------------------------------------------------------------------------------------------------------------------------------------------------------------|--------------------------------------------------|---------------------------------------------|---------------------------------------------------------------------|-------------------------------------------------------------------------------------------------------------------------------------------------------------------------------|------------------------------------------------------------------------------------------------------------------|
| Number of<br>Workdays in<br>a Month                                                                                                                                                                                                                                                                                 | Number of Noise<br>Monitoring Days<br>in a Month |                                             | Number of Days with Noise<br>Levels above Action Levels<br>by Month |                                                                                                                                                                               | Comments                                                                                                         |
| 21                                                                                                                                                                                                                                                                                                                  | 21                                               |                                             |                                                                     | 1                                                                                                                                                                             | There was one instance of noise<br>levels above the 80 dBA limit.<br>Occurring on 1/03 and is detailed<br>below. |
| Community Noise Monitoring Monthly Excursions and Corrective Actions<br>Action Level = 80 dBA<br>Stop Work Level = 80 dBA                                                                                                                                                                                           |                                                  |                                             |                                                                     |                                                                                                                                                                               |                                                                                                                  |
| Date: Tim                                                                                                                                                                                                                                                                                                           | e                                                | Maximum Noise<br>before Corrective<br>(dBA) |                                                                     | Maximum Noise<br>Reading after<br>Corrective Action<br>(dBA)                                                                                                                  | Corrective Action                                                                                                |
| 1/03/24 11:40 am 81.07                                                                                                                                                                                                                                                                                              |                                                  |                                             | 77.65                                                               | Exceedance began at 11:20am<br>and ended at 11:40 am due to a<br>truck idling near the noise meter<br>along E 142st St. Operator was<br>asked to move as soon as<br>possible. |                                                                                                                  |
| Narrative Summary of Noise Monitoring, Excursions and Corrective Actions:<br>In January 2024, construction-related levels of noise did surpass the limits of Local Law 113 of 2005 during<br>one occasion on 1/03/24. The daily average was below the limits and did not cause noise concerns for the<br>community. |                                                  |                                             |                                                                     |                                                                                                                                                                               |                                                                                                                  |